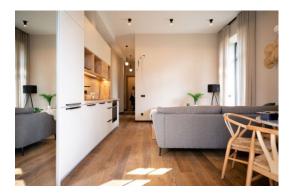

All apartments and lofts are offered fully finished. Each apartment has individual meters for water, heat, electricity.

This apartment is located on the 1nd floor of a 2-storey building. 3 rooms, living area - 53.9 m2 + terrace 57.1 m2 with flooring from impregnated terrace boards. The bathroom has underfloor heating. Apartment is sold woth full finishing and kitchen.