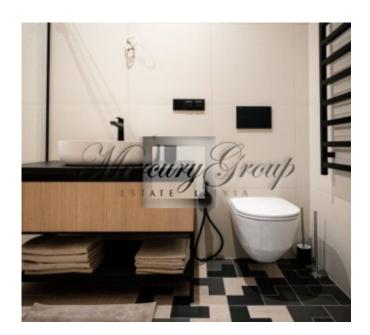

All apartments and lofts are offered fully finished. Each apartment has individual meters for water, heat, electricity.

This apartment is located on the 1nd floor of a 2-storey building. 3 rooms, living area - 53.9 m2 + terrace 57.1 m2 with flooring from impregnated terrace boards. The bathroom has underfloor heating. Apartment is sold woth full finishing and kitchen.