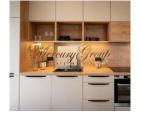

All apartments and lofts are offered fully finished. Each apartment has individual meters for water, heat, electricity.

This apartment is located on the 1nd floor of a 2-storey building. 3 rooms, living area - 53.9 m2 + terrace 57.1 m2 with flooring from impregnated terrace boards. The bathroom has underfloor heating. Apartment is sold woth full finishing and kitchen.