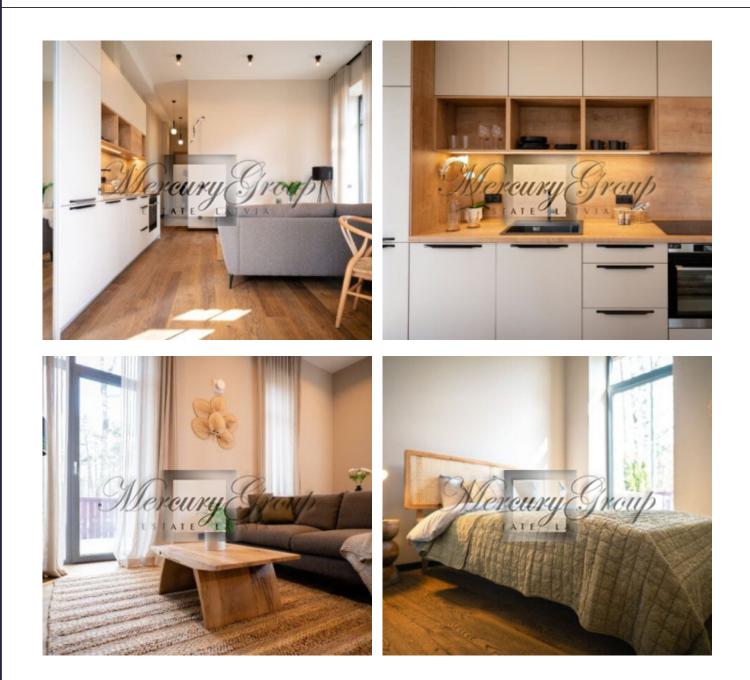

All apartments and lofts are offered fully finished. Each apartment has individual meters for water, heat, electricity.

This apartment is located on the 1nd floor of a 2-storey building. 3 rooms, living area - 53.9 m2 + terrace 57.1 m2 with flooring from impregnated terrace boards. The bathroom has underfloor heating. Apartment is sold woth full finishing and kitchen.