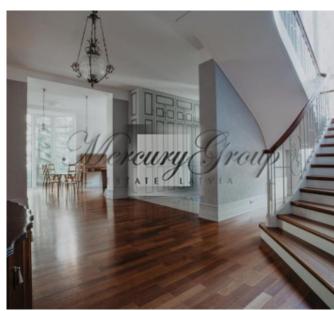

#### Thoughtful layout:

- 1) On the ground floor of the house there is a comfortable lounge with spacious fitted wardrobes, a fully equipped kitchen with built-in appliances, a cozy dining area with access to the summer terrace in the courtyard, a large hall with an open fireplace, a guest bathroom, a large technical room, a garage and utility room.
- 2) On the second floor of the house there are 3 spacious bedrooms, each with its own bathroom and comfortable dressing room, as well as an office with a library with personal access to the terrace.

If desired, the layout of the house can be changed and even a minimum of 2 bedrooms on the second floor and 1 on the first.

In the existing layout you get a very comfortable, spacious house with large bedrooms, the house was built for yourself, high-quality materials, a convenient staircase, high-quality natural floors were used.