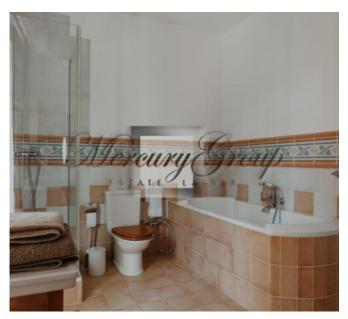

#### Thoughtful layout:

- 1) On the ground floor of the house there is a comfortable lounge with spacious fitted wardrobes, a fully equipped kitchen with built-in appliances, a cozy dining area with access to the summer terrace in the courtyard, a large hall with an open fireplace, a guest bathroom, a large technical room, a garage and utility room.
- 2) On the second floor of the house there are 3 spacious bedrooms, each with its own bathroom and comfortable dressing room, as well as an office with a library with personal access to the terrace.