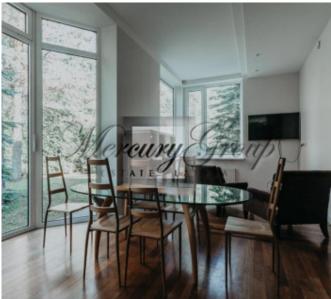

#### Thoughtful layout:

- 1) On the ground floor of the house there is a comfortable lounge with spacious fitted wardrobes, a fully equipped kitchen with built-in appliances, a cozy dining area with access to the summer terrace in the courtyard, a large hall with an open fireplace, a guest bathroom, a large technical room, a garage and utility room.
- 2) On the second floor of the house there are 3 spacious bedrooms, each with its own bathroom and comfortable dressing room, as well as an office with a library with personal access to the terrace.