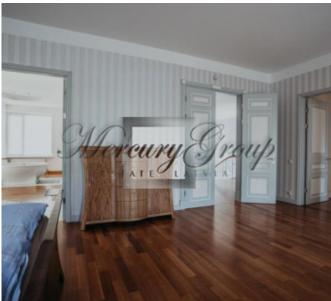

#### Thoughtful layout:

- 1) On the ground floor of the house there is a comfortable lounge with spacious fitted wardrobes, a fully equipped kitchen with built-in appliances, a cozy dining area with access to the summer terrace in the courtyard, a large hall with an open fireplace, a guest bathroom, a large technical room, a garage and utility room.
- 2) On the second floor of the house there are 3 spacious bedrooms, each with its own bathroom and comfortable dressing room, as well as an office with a library with personal access to the terrace.