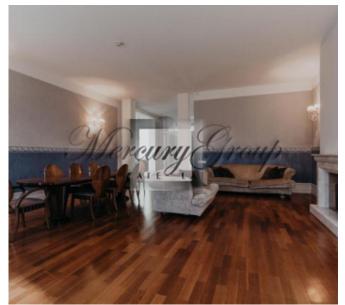

#### Thoughtful layout:

- 1) On the ground floor of the house there is a comfortable lounge with spacious fitted wardrobes, a fully equipped kitchen with built-in appliances, a cozy dining area with access to the summer terrace in the courtyard, a large hall with an open fireplace, a guest bathroom, a large technical room, a garage and utility room.
- 2) On the second floor of the house there are 3 spacious bedrooms, each with its own bathroom and comfortable dressing room, as well as an office with a library with personal access to the terrace.