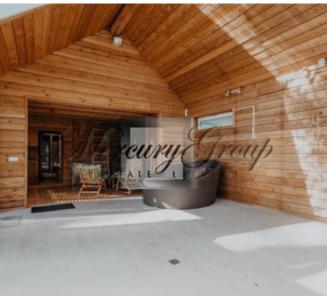

#### **Description**

A chic house for sale in the exclusive area of Jurmala - a quiet part of the city, prestigious surroundings and neighbors.

The house is located on a spacious plot of 2480 m2, on the territory there is a cozy bathhouse made of environmentally friendly materials, a sports ground is also equipped on the territory. The plot of the house is surrounded by a beautiful fence and high arborvitae.

There is a garage for 2 cars, as well as a large utility room for equipment, bicycles and a motorcycle.