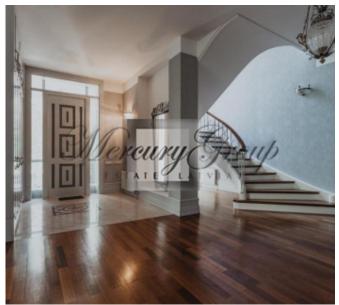

#### Thoughtful layout:

- 1) On the ground floor of the house there is a comfortable lounge with spacious fitted wardrobes, a fully equipped kitchen with built-in appliances, a cozy dining area with access to the summer terrace in the courtyard, a large hall with an open fireplace, a guest bathroom, a large technical room, a garage and utility room.
- 2) On the second floor of the house there are 3 spacious bedrooms, each with its own bathroom and comfortable dressing room, as well as an office with a library with personal access to the terrace.

If desired, the layout of the house can be changed and even a minimum of 2 bedrooms on the second floor and 1 on the first.

In the existing layout you get a very comfortable, spacious house with large bedrooms, the house was built for yourself, high-quality materials, a convenient staircase, high-quality natural floors were used.