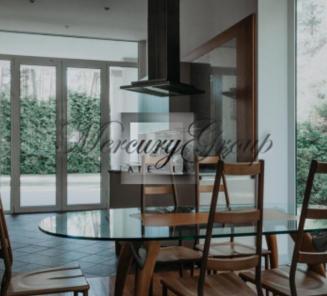

#### Thoughtful layout:

- 1) On the ground floor of the house there is a comfortable lounge with spacious fitted wardrobes, a fully equipped kitchen with built-in appliances, a cozy dining area with access to the summer terrace in the courtyard, a large hall with an open fireplace, a guest bathroom, a large technical room, a garage and utility room.
- 2) On the second floor of the house there are 3 spacious bedrooms, each with its own bathroom and comfortable dressing room, as well as an office with a library with personal access to the terrace.