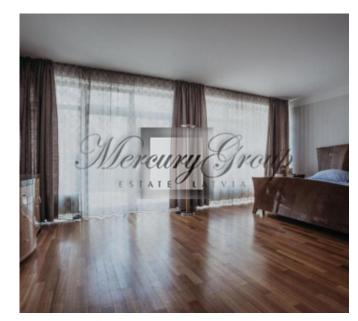

#### Thoughtful layout:

- 1) On the ground floor of the house there is a comfortable lounge with spacious fitted wardrobes, a fully equipped kitchen with built-in appliances, a cozy dining area with access to the summer terrace in the courtyard, a large hall with an open fireplace, a guest bathroom, a large technical room, a garage and utility room.
- 2) On the second floor of the house there are 3 spacious bedrooms, each with its own bathroom and comfortable dressing room, as well as an office with a library with personal access to the terrace.