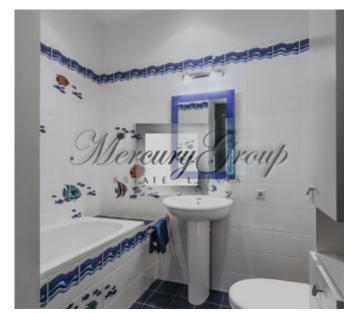

#### Thoughtful layout:

- 1) On the ground floor of the house there is a comfortable lounge with spacious fitted wardrobes, a fully equipped kitchen with built-in appliances, a cozy dining area with access to the summer terrace in the courtyard, a large hall with an open fireplace, a guest bathroom, a large technical room, a garage and utility room.
- 2) On the second floor of the house there are 3 spacious bedrooms, each with its own bathroom and comfortable dressing room, as well as an office with a library with personal access to the terrace.