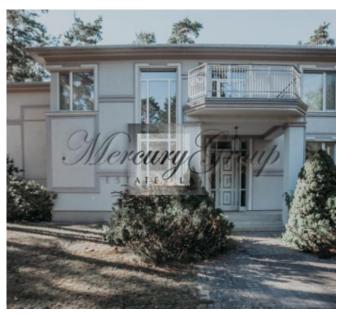

#### ID: 21618 WWW.ESTATELATVIA.COM TEL./VIBER/WHATSAPP: +37129128323

ID code: **21618** 

Location: Jurmala and region / Lielupe /

Meza prospekts (Lielupe)

Type: Private houses
House type: Detached house

Floor: 2/2
Size: 500.00 m<sup>2</sup>
Land area: 2480.00 m<sup>2</sup>

#### **Description**

A chic house for sale in the exclusive area of Jurmala - a quiet part of the city, prestigious surroundings and neighbors.

The house is located on a spacious plot of 2480 m2, on the territory there is a cozy bathhouse made of environmentally friendly materials, a sports ground is also equipped on the territory. The plot of the house is surrounded by a beautiful fence and high arborvitae.

The house is located in one of the best district of Jurmala - Bulduri, where you will not be disturbed by noisy companies and an influx of tourists. The distance to the sea is only 250 meters, to one of Jurmala's most famous resturants "36 line" 8-10 minutes on foot, to the Dzintari Concert Hall 8 minutes by car. Also nearby is a chic SPA center with swimming pool and gym and many restaurants.