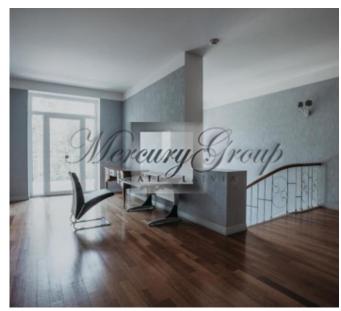

#### Thoughtful layout:

- 1) On the ground floor of the house there is a comfortable lounge with spacious fitted wardrobes, a fully equipped kitchen with built-in appliances, a cozy dining area with access to the summer terrace in the courtyard, a large hall with an open fireplace, a guest bathroom, a large technical room, a garage and utility room.
- 2) On the second floor of the house there are 3 spacious bedrooms, each with its own bathroom and comfortable dressing room, as well as an office with a library with personal access to the terrace.

If desired, the layout of the house can be changed and even a minimum of 2 bedrooms on the second floor and 1 on the first.

In the existing layout you get a very comfortable, spacious house with large bedrooms, the house was built for yourself, high-quality materials, a convenient staircase, high-quality natural floors were used.