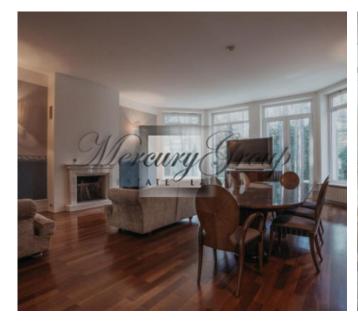

#### Thoughtful layout:

- 1) On the ground floor of the house there is a comfortable lounge with spacious fitted wardrobes, a fully equipped kitchen with built-in appliances, a cozy dining area with access to the summer terrace in the courtyard, a large hall with an open fireplace, a guest bathroom, a large technical room, a garage and utility room.
- 2) On the second floor of the house there are 3 spacious bedrooms, each with its own bathroom and comfortable dressing room, as well as an office with a library with personal access to the terrace.