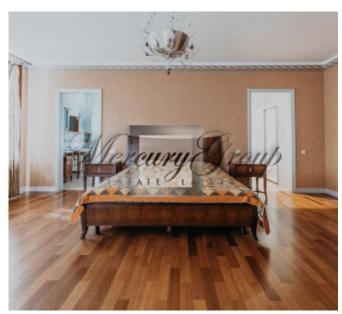

#### Thoughtful layout:

- 1) On the ground floor of the house there is a comfortable lounge with spacious fitted wardrobes, a fully equipped kitchen with built-in appliances, a cozy dining area with access to the summer terrace in the courtyard, a large hall with an open fireplace, a guest bathroom, a large technical room, a garage and utility room.
- 2) On the second floor of the house there are 3 spacious bedrooms, each with its own bathroom and comfortable dressing room, as well as an office with a library with personal access to the terrace.