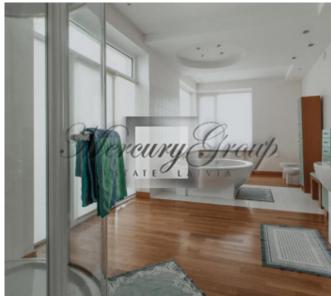

#### Thoughtful layout:

- 1) On the ground floor of the house there is a comfortable lounge with spacious fitted wardrobes, a fully equipped kitchen with built-in appliances, a cozy dining area with access to the summer terrace in the courtyard, a large hall with an open fireplace, a guest bathroom, a large technical room, a garage and utility room.
- 2) On the second floor of the house there are 3 spacious bedrooms, each with its own bathroom and comfortable dressing room, as well as an office with a library with personal access to the terrace.