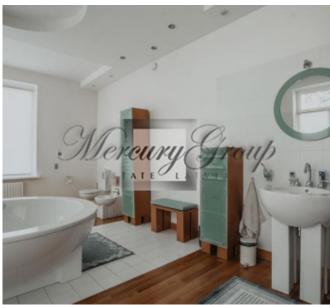

#### Thoughtful layout:

- 1) On the ground floor of the house there is a comfortable lounge with spacious fitted wardrobes, a fully equipped kitchen with built-in appliances, a cozy dining area with access to the summer terrace in the courtyard, a large hall with an open fireplace, a guest bathroom, a large technical room, a garage and utility room.
- 2) On the second floor of the house there are 3 spacious bedrooms, each with its own bathroom and comfortable dressing room, as well as an office with a library with personal access to the terrace.