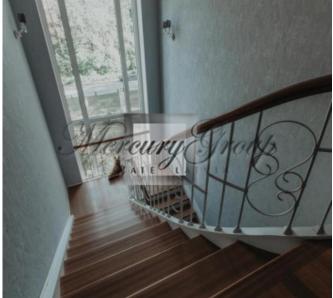

#### Thoughtful layout:

- 1) On the ground floor of the house there is a comfortable lounge with spacious fitted wardrobes, a fully equipped kitchen with built-in appliances, a cozy dining area with access to the summer terrace in the courtyard, a large hall with an open fireplace, a guest bathroom, a large technical room, a garage and utility room.
- 2) On the second floor of the house there are 3 spacious bedrooms, each with its own bathroom and comfortable dressing room, as well as an office with a library with personal access to the terrace.

If desired, the layout of the house can be changed and even a minimum of 2 bedrooms on the second floor and 1 on the first.

In the existing layout you get a very comfortable, spacious house with large bedrooms, the house was built for yourself, high-quality materials, a convenient staircase, high-quality natural floors were used.