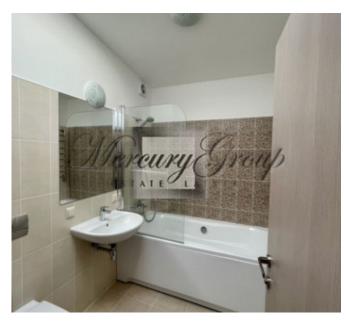

The townhouse is equipped with high quality kitchen equipment, and built-in appliances (dishwasher, fridge, stove, oven and extractor). The 2 bathrooms are fully equipped and have heated floors. House is partly furnished. Lights, built-in wardrobe and curtains are installed throughout the townhouse. Landscaped cosy garden will be a great place for your BBQ parties.