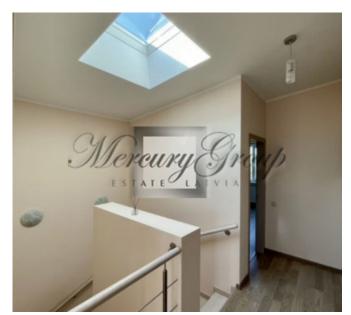

The living area of the house: 132 m2, total area 167 m2.

House layout:

Ground floor: entrance hall, kitcehn with a spacious living room, bathroom, bedroom for quests, utility room and

terrace;

second floor: 2 bedrooms, hall and 2 bathrooms;