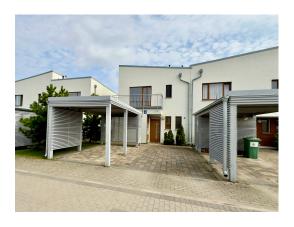

### **Description**

Wonderful modern townhouse in the village Saliena. Quiet, comfortable, lived-in village on the edge of the forest. Today in Saliena lives more than 200 Russian-speaking and English-speaking families. Those who prefer a more private life, and dreams of their own home with a garden and playground for recreation.

The living area of the house: 132 m2, total area 167 m2.

House layout:

Ground floor: entrance hall, kitcehn with a spacious living room, bathroom, bedroom for quests, utility room and

terrace;

second floor: 2 bedrooms, hall and 2 bathrooms;

The townhouse is equipped with high quality kitchen equipment, and built-in appliances (dishwasher, fridge, stove, oven and extractor). The 2 bathrooms are fully equipped and have heated floors. House is partly furnished. Lights, built-in wardrobe and curtains are installed throughout the townhouse. Landscaped cosy garden will be a great place for your BBQ parties.

The house has a garage for two cars, carport, garden and a private courtyard where you can arrange recreation area.

Tina Politika-Vodolagina

Assistant

GSM: +37126632276, E-mail: mgroup@mgroup.lv