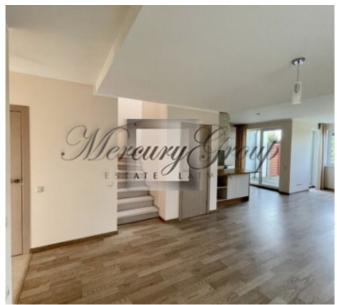

The living area of the house: 132 m2, total area 167 m2.

House layout:

Ground floor: entrance hall, kitcehn with a spacious living room, bathroom, bedroom for quests, utility room and

terrace;

second floor: 2 bedrooms, hall and 2 bathrooms;

The townhouse is equipped with high quality kitchen equipment, and built-in appliances (dishwasher, fridge, stove, oven and extractor). The 2 bathrooms are fully equipped and have heated floors. House is partly furnished. Lights, built-in wardrobe and curtains are installed throughout the townhouse. Landscaped cosy garden will be a great place for your BBQ parties.