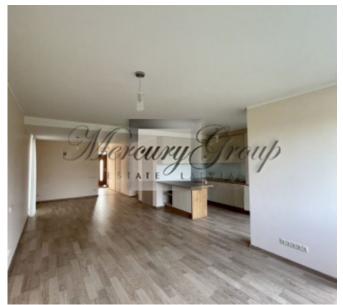

The living area of the house: 132 m2, total area 167 m2.

House layout:

Ground floor: entrance hall, kitcehn with a spacious living room, bathroom, bedroom for quests, utility room and

terrace;

second floor: 2 bedrooms, hall and 2 bathrooms;

The townhouse is equipped with high quality kitchen equipment, and built-in appliances (dishwasher, fridge, stove, oven and extractor). The 2 bathrooms are fully equipped and have heated floors. House is partly furnished. Lights, built-in wardrobe and curtains are installed throughout the townhouse. Landscaped cosy garden will be a great place for your BBQ parties.