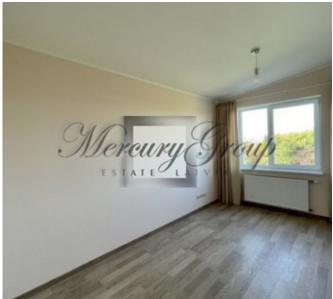

The living area of the house: 132 m2, total area 167 m2.

House layout:

Ground floor: entrance hall, kitcehn with a spacious living room, bathroom, bedroom for quests, utility room and

terrace;

second floor: 2 bedrooms, hall and 2 bathrooms;

The townhouse is equipped with high quality kitchen equipment, and built-in appliances (dishwasher, fridge, stove, oven and extractor). The 2 bathrooms are fully equipped and have heated floors. House is partly furnished. Lights, built-in wardrobe and curtains are installed throughout the townhouse. Landscaped cosy garden will be a great place for your BBQ parties.