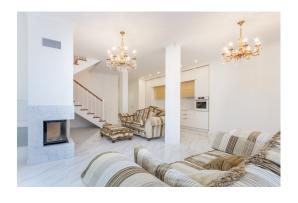

#### **Description**

For rent luxury, bright 2-level apartment with full quality finishes and built-in furniture in a unique new club house in Jurmala in a prestigious location-Lielupe! The residential complex is a fenced, equipped and protected area with pine trees with a total area of 3667 m2. Silence, birdsong and a sense of peace and country residence in a pine forest is a distinctive feature of the project.

The apartment is located on the Sunny side .On the first floor there is a spacious living room with a combined kitchen and access to a private courtyard ,as well as a fireplace, on the second floor there are 3 spacious bedrooms with separate bathrooms and a large dressing room. Floor-to-ceiling Windows and high ceilings create a sense of space and comfort. The renovation is made of expensive, high-quality, natural materials. Doors and baseboards from the famous Italian brand Garofoli, plumbing from the famous brand Villeroy & Boch, natural parquet floors, built-in wardrobes and the kitchen is fully equipped with Electrolux appliances. You will only need to put the furniture (we provide assistance) and you can enjoy a comfortable life in your new home!