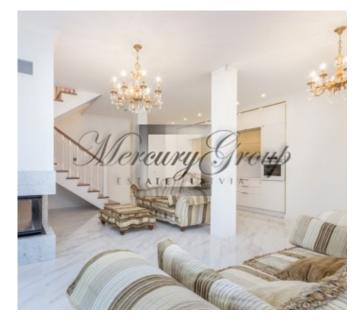

#### **Description**

For rent luxury, bright 2-level apartment with full quality finishes and built-in furniture in a unique new club house in Jurmala in a prestigious location-Lielupe! The residential complex is a fenced, equipped and protected area with pine trees with a total area of 3667 m2. Silence, birdsong and a sense of peace and country residence in a pine forest is a distinctive feature of the project.

The apartment is located on the Sunny side .On the first floor there is a spacious living room with a combined kitchen and access to a private courtyard ,as well as a fireplace, on the second floor there are 3 spacious bedrooms with separate bathrooms and a large dressing room. Floor-to-ceiling Windows and high ceilings create a sense of space and comfort. The renovation is made of expensive, high-quality, natural materials. Doors and baseboards from the famous Italian brand Garofoli, plumbing from the famous brand Villeroy & Boch, natural parquet floors, built-in wardrobes and the kitchen is fully equipped with Electrolux appliances. You will only need to put the furniture (we provide assistance) and you can enjoy a comfortable life in your new home!