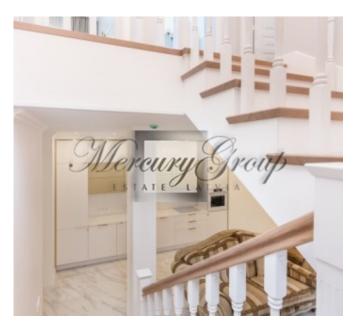

The apartment is located on the Sunny side .On the first floor there is a spacious living room with a combined kitchen and access to a private courtyard ,as well as a fireplace, on the second floor there are 3 spacious bedrooms with separate bathrooms and a large dressing room. Floor-to-ceiling Windows and high ceilings create a sense of space and comfort. The renovation is made of expensive, high-quality, natural materials. Doors and baseboards from the famous Italian brand Garofoli, plumbing from the famous brand Villeroy & Boch, natural parquet floors, built-in wardrobes and the kitchen is fully equipped with Electrolux appliances. You will only need to put the furniture (we provide assistance) and you can enjoy a comfortable life in your new home!