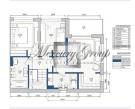

ID code: **10466** 

Location: Jurmala and region / Lielupe /

Burtnieku Apartment

House type: New project

Rooms: 4

Type:

Floor: **1/4 Elevator** Size: **143.13 m**<sup>2</sup>

Internet: Yes
TV: Yes
Parking: Yes

The apartment is located on the Sunny side .On the first floor there is a spacious living room with a combined kitchen and access to a private courtyard ,as well as a fireplace, on the second floor there are 3 spacious bedrooms with separate bathrooms and a large dressing room. Floor-to-ceiling Windows and high ceilings create a sense of space and comfort. The renovation is made of expensive, high-quality, natural materials. Doors and baseboards from the famous Italian brand Garofoli, plumbing from the famous brand Villeroy & Boch, natural parquet floors, built-in wardrobes and the kitchen is fully equipped with Electrolux appliances. You will only need to put the furniture (we provide assistance) and you can enjoy a comfortable life in your new home!