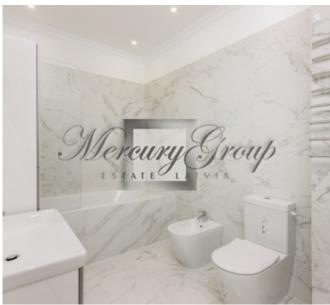

The apartment is located on the Sunny side .On the first floor there is a spacious living room with a combined kitchen and access to a private courtyard ,as well as a fireplace, on the second floor there are 3 spacious bedrooms with separate bathrooms and a large dressing room. Floor-to-ceiling Windows and high ceilings create a sense of space and comfort. The renovation is made of expensive, high-quality, natural materials. Doors and baseboards from the famous Italian brand Garofoli, plumbing from the famous brand Villeroy & Boch, natural parquet floors, built-in wardrobes and the kitchen is fully equipped with Electrolux appliances. You will only need to put the furniture (we provide assistance) and you can enjoy a comfortable life in your new home!