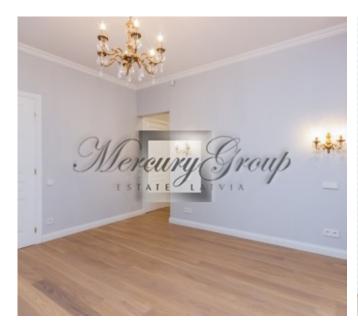

The apartment is located on the Sunny side .On the first floor there is a spacious living room with a combined kitchen and access to a private courtyard ,as well as a fireplace, on the second floor there are 3 spacious bedrooms with separate bathrooms and a large dressing room. Floor-to-ceiling Windows and high ceilings create a sense of space and comfort. The renovation is made of expensive, high-quality, natural materials. Doors and baseboards from the famous Italian brand Garofoli, plumbing from the famous brand Villeroy & Boch, natural parquet floors, built-in wardrobes and the kitchen is fully equipped with Electrolux appliances. You will only need to put the furniture (we provide assistance) and you can enjoy a comfortable life in your new home!