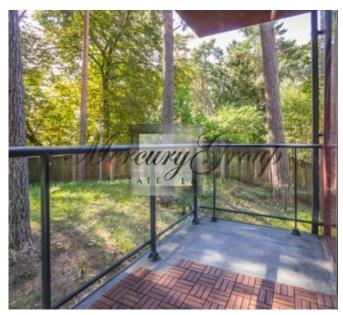

The apartment is located on the Sunny side .On the first floor there is a spacious living room with a combined kitchen and access to a private courtyard ,as well as a fireplace, on the second floor there are 3 spacious bedrooms with separate bathrooms and a large dressing room. Floor-to-ceiling Windows and high ceilings create a sense of space and comfort. The renovation is made of expensive, high-quality, natural materials. Doors and baseboards from the famous Italian brand Garofoli, plumbing from the famous brand Villeroy & Boch, natural parquet floors, built-in wardrobes and the kitchen is fully equipped with Electrolux appliances. You will only need to put the furniture (we provide assistance) and you can enjoy a comfortable life in your new home!