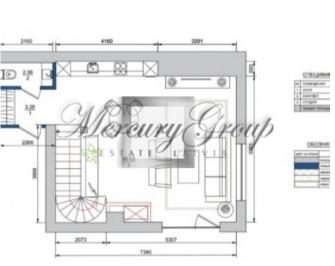

The apartment is located on the Sunny side .On the first floor there is a spacious living room with a combined kitchen and access to a private courtyard ,as well as a fireplace, on the second floor there are 3 spacious bedrooms with separate bathrooms and a large dressing room. Floor-to-ceiling Windows and high ceilings create a sense of space and comfort. The renovation is made of expensive, high-quality, natural materials. Doors and baseboards from the famous Italian brand Garofoli, plumbing from the famous brand Villeroy & Boch, natural parquet floors, built-in wardrobes and the kitchen is fully equipped with Electrolux appliances. You will only need to put the furniture (we provide assistance) and you can enjoy a comfortable life in your new home!