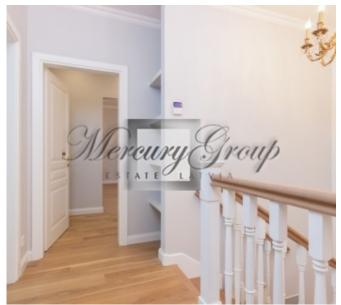

The apartment is located on the Sunny side .On the first floor there is a spacious living room with a combined kitchen and access to a private courtyard ,as well as a fireplace, on the second floor there are 3 spacious bedrooms with separate bathrooms and a large dressing room. Floor-to-ceiling Windows and high ceilings create a sense of space and comfort. The renovation is made of expensive, high-quality, natural materials. Doors and baseboards from the famous Italian brand Garofoli, plumbing from the famous brand Villeroy & Boch, natural parquet floors, built-in wardrobes and the kitchen is fully equipped with Electrolux appliances. You will only need to put the furniture (we provide assistance) and you can enjoy a comfortable life in your new home!