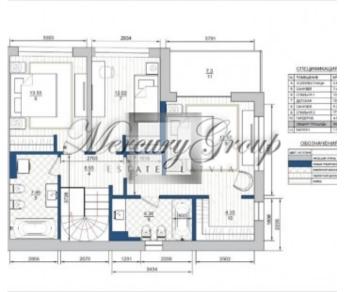

The apartment is located on the Sunny side .On the first floor there is a spacious living room with a combined kitchen and access to a private courtyard ,as well as a fireplace, on the second floor there are 3 spacious bedrooms with separate bathrooms and a large dressing room. Floor-to-ceiling Windows and high ceilings create a sense of space and comfort. The renovation is made of expensive, high-quality, natural materials. Doors and baseboards from the famous Italian brand Garofoli, plumbing from the famous brand Villeroy & Boch, natural parquet floors, built-in wardrobes and the kitchen is fully equipped with Electrolux appliances. You will only need to put the furniture (we provide assistance) and you can enjoy a comfortable life in your new home!