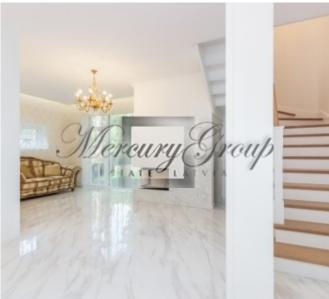

The apartment is located on the Sunny side .On the first floor there is a spacious living room with a combined kitchen and access to a private courtyard ,as well as a fireplace, on the second floor there are 3 spacious bedrooms with separate bathrooms and a large dressing room. Floor-to-ceiling Windows and high ceilings create a sense of space and comfort. The renovation is made of expensive, high-quality, natural materials. Doors and baseboards from the famous Italian brand Garofoli, plumbing from the famous brand Villeroy & Boch, natural parquet floors, built-in wardrobes and the kitchen is fully equipped with Electrolux appliances. You will only need to put the furniture (we provide assistance) and you can enjoy a comfortable life in your new home!