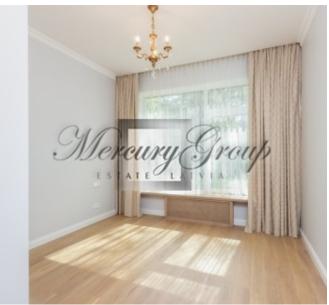

The apartment is located on the Sunny side .On the first floor there is a spacious living room with a combined kitchen and access to a private courtyard ,as well as a fireplace, on the second floor there are 3 spacious bedrooms with separate bathrooms and a large dressing room. Floor-to-ceiling Windows and high ceilings create a sense of space and comfort. The renovation is made of expensive, high-quality, natural materials. Doors and baseboards from the famous Italian brand Garofoli, plumbing from the famous brand Villeroy & Boch, natural parquet floors, built-in wardrobes and the kitchen is fully equipped with Electrolux appliances. You will only need to put the furniture (we provide assistance) and you can enjoy a comfortable life in your new home!