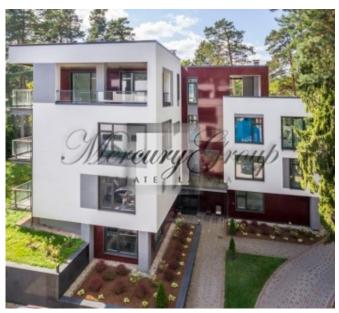

#### **Description**

For rent luxury, bright 2-level apartment with full quality finishes and built-in furniture in a unique new club house in Jurmala in a prestigious location-Lielupe! The residential complex is a fenced, equipped and protected area with pine trees with a total area of 3667 m2. Silence, birdsong and a sense of peace and country residence in a pine forest is a distinctive feature of the project.

The residential complex is located a 5-minute walk from the sea and the Lielupe river in a pine forest. The surrounding area has a developed infrastructure. Nearby there are schools, kindergartens, hospitals, shops, supermarkets, markets, Bank branches, water parks, cafes and restaurants. For sports enthusiasts, modern tennis courts, as well as a fitness center and a luxury Spa complex with a swimming pool are located within a 2-minute walk. Very good internal transport links (taxis, buses, trains).