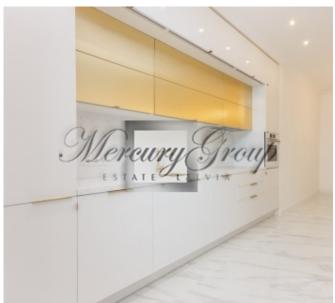

The apartment is located on the Sunny side .On the first floor there is a spacious living room with a combined kitchen and access to a private courtyard ,as well as a fireplace, on the second floor there are 3 spacious bedrooms with separate bathrooms and a large dressing room. Floor-to-ceiling Windows and high ceilings create a sense of space and comfort. The renovation is made of expensive, high-quality, natural materials. Doors and baseboards from the famous Italian brand Garofoli, plumbing from the famous brand Villeroy & Boch, natural parquet floors, built-in wardrobes and the kitchen is fully equipped with Electrolux appliances. You will only need to put the furniture (we provide assistance) and you can enjoy a comfortable life in your new home!