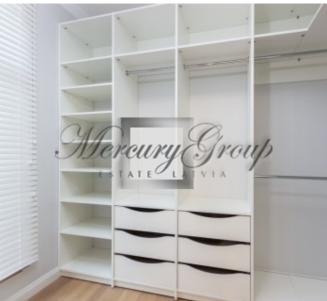

The apartment is located on the Sunny side .On the first floor there is a spacious living room with a combined kitchen and access to a private courtyard ,as well as a fireplace, on the second floor there are 3 spacious bedrooms with separate bathrooms and a large dressing room. Floor-to-ceiling Windows and high ceilings create a sense of space and comfort. The renovation is made of expensive, high-quality, natural materials. Doors and baseboards from the famous Italian brand Garofoli, plumbing from the famous brand Villeroy & Boch, natural parquet floors, built-in wardrobes and the kitchen is fully equipped with Electrolux appliances. You will only need to put the furniture (we provide assistance) and you can enjoy a comfortable life in your new home!