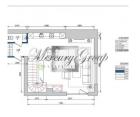

ID code: **10466** 

Location: Jurmala and region / Lielupe /

Burtnieku Apartment

House type: New project

Rooms: 4

Type:

Floor: **1/4 Elevator** Size: **143.13 m**<sup>2</sup>

Internet: Yes
TV: Yes
Parking: Yes

The apartment is located on the Sunny side .On the first floor there is a spacious living room with a combined kitchen and access to a private courtyard ,as well as a fireplace, on the second floor there are 3 spacious bedrooms with separate bathrooms and a large dressing room. Floor-to-ceiling Windows and high ceilings create a sense of space and comfort. The renovation is made of expensive, high-quality, natural materials. Doors and baseboards from the famous Italian brand Garofoli, plumbing from the famous brand Villeroy & Boch, natural parquet floors, built-in wardrobes and the kitchen is fully equipped with Electrolux appliances. You will only need to put the furniture (we provide assistance) and you can enjoy a comfortable life in your new home!