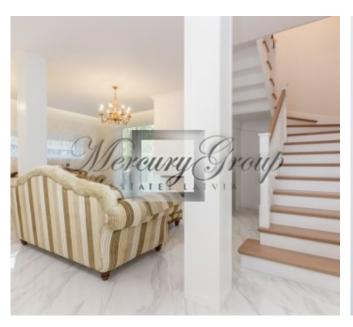

The apartment is located on the Sunny side .On the first floor there is a spacious living room with a combined kitchen and access to a private courtyard ,as well as a fireplace, on the second floor there are 3 spacious bedrooms with separate bathrooms and a large dressing room. Floor-to-ceiling Windows and high ceilings create a sense of space and comfort. The renovation is made of expensive, high-quality, natural materials. Doors and baseboards from the famous Italian brand Garofoli, plumbing from the famous brand Villeroy & Boch, natural parquet floors, built-in wardrobes and the kitchen is fully equipped with Electrolux appliances. You will only need to put the furniture (we provide assistance) and you can enjoy a comfortable life in your new home!