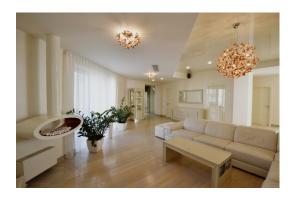

Lovely, bright and comfortable apartment. The view from which opens onto the picturesque Baltic Sea. Every morning you can start your day enjoying this beautiful view. The windows of the apartment also overlook the Dzintari Park.

Every small detalls are thought out that and can make you be happy owner of this apartment.

The apartment is fully furnished and equipped with all necessary appliances.

The apartment has a spacious kitchen-dining room with access to the terrace, a large living room with a fireplace, 3 bedrooms with balconies, 2 wardrobes, 2 bathrooms, a large entrance hall with fitted wardrobes and access to a private balcony.