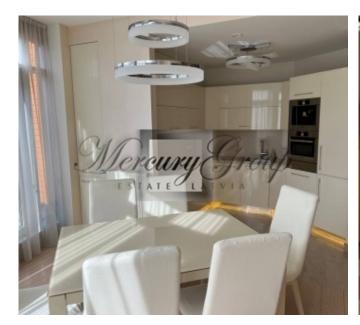

Every small detalls are thought out that and can make you be happy owner of this apartment.

The apartment is fully furnished and equipped with all necessary appliances.

The apartment has a spacious kitchen-dining room with access to the terrace, a large living room with a fireplace, 3 bedrooms with balconies, 2 wardrobes, 2 bathrooms, a large entrance hall with fitted wardrobes and access to a private balcony.