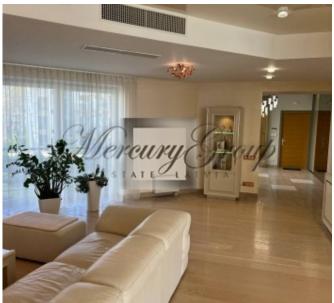

Lovely, bright and comfortable apartment. The view from which opens onto the picturesque Baltic Sea. Every morning you can start your day enjoying this beautiful view. The windows of the apartment also overlook the Dzintari Park.

Every small detalls are thought out that and can make you be happy owner of this apartment.

The apartment is fully furnished and equipped with all necessary appliances.

The apartment has a spacious kitchen-dining room with access to the terrace, a large living room with a fireplace, 3 bedrooms with balconies, 2 wardrobes, 2 bathrooms, a large entrance hall with fitted wardrobes and access to a private balcony.