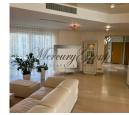

Lovely, bright and comfortable apartment. The view from which opens onto the picturesque Baltic Sea. Every morning you can start your day enjoying this beautiful view. The windows of the apartment also overlook the Dzintari Park.

Every small detalls are thought out that and can make you be happy owner of this apartment.

The apartment is fully furnished and equipped with all necessary appliances.

The apartment has a spacious kitchen-dining room with access to the terrace, a large living room with a fireplace, 3 bedrooms with balconies, 2 wardrobes, 2 bathrooms, a large entrance hall with fitted wardrobes and access to a private balcony.