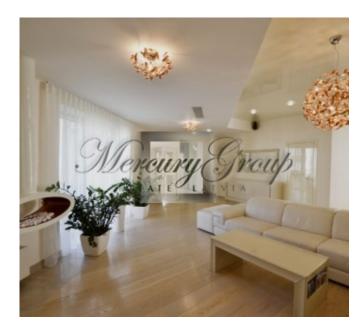

Lovely, bright and comfortable apartment. The view from which opens onto the picturesque Baltic Sea. Every morning you can start your day enjoying this beautiful view. The windows of the apartment also overlook the Dzintari Park.

Every small detalls are thought out that and can make you be happy owner of this apartment.

The apartment is fully furnished and equipped with all necessary appliances.

The apartment has a spacious kitchen-dining room with access to the terrace, a large living room with a fireplace, 3 bedrooms with balconies, 2 wardrobes, 2 bathrooms, a large entrance hall with fitted wardrobes and access to a private balcony.