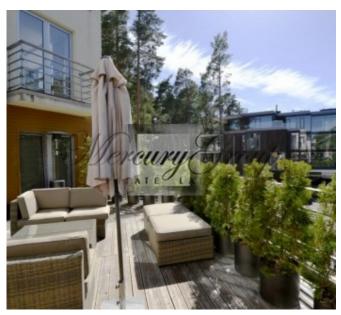

Every small detalls are thought out that and can make you be happy owner of this apartment.

The apartment is fully furnished and equipped with all necessary appliances.

The apartment has a spacious kitchen-dining room with access to the terrace, a large living room with a fireplace, 3 bedrooms with balconies, 2 wardrobes, 2 bathrooms, a large entrance hall with fitted wardrobes and access to a private balcony.

Two undergraund parking pleaces are included in the price.