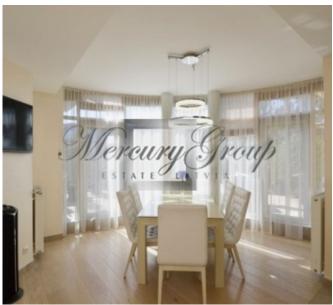

Every small detalls are thought out that and can make you be happy owner of this apartment.

The apartment is fully furnished and equipped with all necessary appliances.

The apartment has a spacious kitchen-dining room with access to the terrace, a large living room with a fireplace, 3 bedrooms with balconies, 2 wardrobes, 2 bathrooms, a large entrance hall with fitted wardrobes and access to a private balcony.