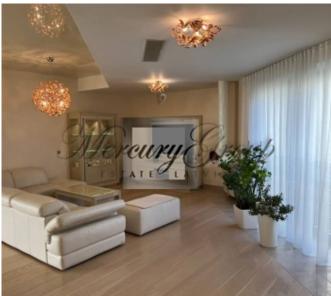

Lovely, bright and comfortable apartment. The view from which opens onto the picturesque Baltic Sea. Every morning you can start your day enjoying this beautiful view. The windows of the apartment also overlook the Dzintari Park.

Every small detalls are thought out that and can make you be happy owner of this apartment.

The apartment is fully furnished and equipped with all necessary appliances.

The apartment has a spacious kitchen-dining room with access to the terrace, a large living room with a fireplace, 3 bedrooms with balconies, 2 wardrobes, 2 bathrooms, a large entrance hall with fitted wardrobes and access to a private balcony.