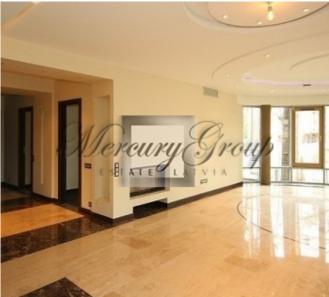

#### **Description**

For sale is offered a specious 3-bedroom apartment in a new project Pine Residence (opposite the Baltic Beach Hotel). Apartment has high level of finishing – after full repair, of total area 178 sq.m. It consists of a large lounge with open plan kitchen and fireplace, master bedroom en-suite, walk-in wardrobe, 2 bedrooms, and a bathroom. Features:

Area: 178 sq.m.;Inner flooring: yes;Ceilings: 2,95 m;

- Without furnishing;

- Fireplace;

- Autonomous gas heating;

- Water supply: municipal;
- Sewerage: municipal;
- Air supply: natural;
- Air conditioning: autonomous system of tabulated air conditioning;
- Telephone lines: available;
- TV: available;
- Internet: available;
- Terrace.