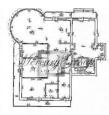

ID code: **2055** 

Location: Jurmala and region / Dzintari /

Dzintaru prospekts

Type: Apartment House type: New project

Rooms: 4

Floor: **1/4 Elevator** Size: **178.00 m<sup>2</sup>** 

Heating: Autonomous gas heating

#### **Description**

For sale is offered a specious 3-bedroom apartment in a new project Pine Residence (opposite the Baltic Beach Hotel). Apartment has high level of finishing – after full repair, of total area 178 sq.m. It consists of a large lounge with open plan kitchen and fireplace, master bedroom en-suite, walk-in wardrobe, 2 bedrooms, and a bathroom. Features: