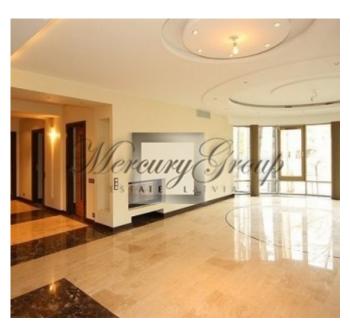

#### **Description**

For sale is offered a specious 3-bedroom apartment in a new project Pine Residence (opposite the Baltic Beach Hotel). Apartment has high level of finishing – after full repair, of total area 178 sq.m. It consists of a large lounge with open plan kitchen and fireplace, master bedroom en-suite, walk-in wardrobe, 2 bedrooms, and a bathroom. Features:

"Pine Residence" is a new type of construction with 11 apartments, modern planning and underground parking. It is projected in the middle pine forest with amazing view on ancient pines from terraces of the apartments, which are actual continuation of all premises of each apartment. Double pane units with aluminium frames; doors with veneered sheets of oak or beech with visible part made of varnished and pickled ash-tree or black alder; system of fire-prevention and fire-extinguish alarm in garage; stairwells and lobby lighting; terraces in each apartment starting from 28 sq.m.