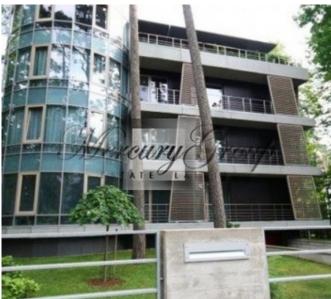

The unique location complemented by the architectural decision gives special advantage to this project.

New building on 20, Dzintaru Avenue in 300 meters sea zone shares one street with "Dzintari" concert hall is one of most exclusive places in Jurmala, with extended forest park zone behind the house.

"Pine Residence" is a new type of construction with 11 apartments, modern planning and underground parking. It is projected in the middle pine forest with amazing view on ancient pines from terraces of the apartments, which are actual continuation of all premises of each apartment. Double pane units with aluminium frames; doors with veneered sheets of oak or beech with visible part made of varnished and pickled ash-tree or black alder; system of fire-prevention and fire-extinguish alarm in garage; stairwells and lobby lighting; terraces in each apartment starting from 28 sq.m.

Land area: 1617 sq.m. Territory: fenced, under security protection. Fenced yard, video monitoring system. Parking place: underground parking for 11 cars. Security: 24h a day. Improvement: providing of public services and utilities.