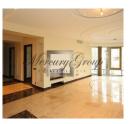

#### **Description**

For sale is offered a specious 3-bedroom apartment in a new project Pine Residence (opposite the Baltic Beach Hotel). Apartment has high level of finishing – after full repair, of total area 178 sq.m. It consists of a large lounge with open plan kitchen and fireplace, master bedroom en-suite, walk-in wardrobe, 2 bedrooms, and a bathroom. Features:

"Pine Residence" is a new type of construction with 11 apartments, modern planning and underground parking. It is projected in the middle pine forest with amazing view on ancient pines from terraces of the apartments, which are actual continuation of all premises of each apartment. Double pane units with aluminium frames; doors with veneered sheets of oak or beech with visible part made of varnished and pickled ash-tree or black alder; system of fire-prevention and fire-extinguish alarm in garage; stairwells and lobby lighting; terraces in each apartment starting from 28 sq.m.