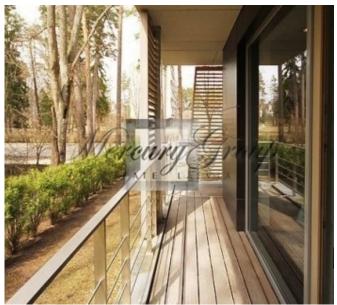

"Pine Residence" is a new type of construction with 11 apartments, modern planning and underground parking. It is projected in the middle pine forest with amazing view on ancient pines from terraces of the apartments, which are actual continuation of all premises of each apartment. Double pane units with aluminium frames; doors with veneered sheets of oak or beech with visible part made of varnished and pickled ash-tree or black alder; system of fire-prevention and fire-extinguish alarm in garage; stairwells and lobby lighting; terraces in each apartment starting from 28 sq.m.