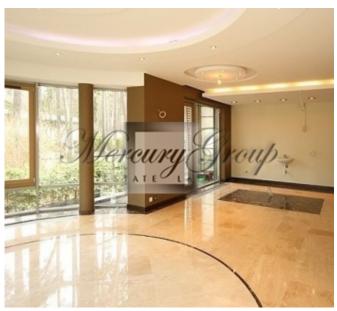

#### **Description**

For sale is offered a specious 3-bedroom apartment in a new project Pine Residence (opposite the Baltic Beach Hotel). Apartment has high level of finishing – after full repair, of total area 178 sq.m. It consists of a large lounge with open plan kitchen and fireplace, master bedroom en-suite, walk-in wardrobe, 2 bedrooms, and a bathroom. Features:

"Pine Residence" is a new type of construction with 11 apartments, modern planning and underground parking. It is projected in the middle pine forest with amazing view on ancient pines from terraces of the apartments, which are actual continuation of all premises of each apartment. Double pane units with aluminium frames; doors with veneered sheets of oak or beech with visible part made of varnished and pickled ash-tree or black alder; system of fire-prevention and fire-extinguish alarm in garage; stairwells and lobby lighting; terraces in each apartment starting from 28 sq.m.