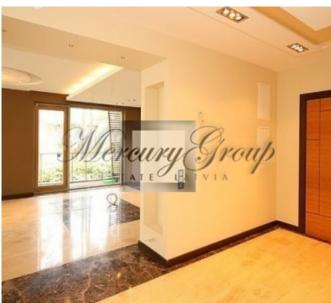

#### **Description**

For sale is offered a specious 3-bedroom apartment in a new project Pine Residence (opposite the Baltic Beach Hotel). Apartment has high level of finishing – after full repair, of total area 178 sq.m. It consists of a large lounge with open plan kitchen and fireplace, master bedroom en-suite, walk-in wardrobe, 2 bedrooms, and a bathroom. Features:

Area: 178 sq.m.;Inner flooring: yes;Ceilings: 2,95 m;

- Without furnishing;

- Fireplace;

- Autonomous gas heating;

- Water supply: municipal;
- Sewerage: municipal;
- Air supply: natural;
- Air conditioning: autonomous system of tabulated air conditioning;
- Telephone lines: available;
- TV: available;
- Internet: available;
- Terrace.