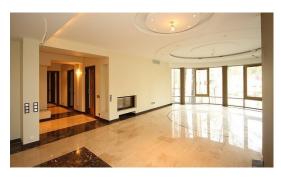

#### **Description**

For sale is offered a specious 3-bedroom apartment in a new project Pine Residence (opposite the Baltic Beach Hotel). Apartment has high level of finishing – after full repair, of total area 178 sq.m. It consists of a large lounge with open plan kitchen and fireplace, master bedroom en-suite, walk-in wardrobe, 2 bedrooms, and a bathroom. Features:

"Pine Residence" is a new type of construction with 11 apartments, modern planning and underground parking. It is projected in the middle pine forest with amazing view on ancient pines from terraces of the apartments, which are actual continuation of all premises of each apartment. Double pane units with aluminium frames; doors with veneered sheets of oak or beech with visible part made of varnished and pickled ash-tree or black alder; system of fire-prevention and fire-extinguish alarm in garage; stairwells and lobby lighting; terraces in each apartment starting from 28 sq.m.