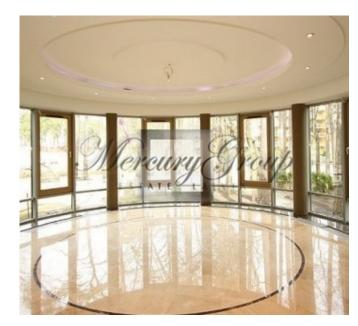

#### **Description**

For sale is offered a specious 3-bedroom apartment in a new project Pine Residence (opposite the Baltic Beach Hotel). Apartment has high level of finishing – after full repair, of total area 178 sq.m. It consists of a large lounge with open plan kitchen and fireplace, master bedroom en-suite, walk-in wardrobe, 2 bedrooms, and a bathroom. Features:

"Pine Residence" is a new type of construction with 11 apartments, modern planning and underground parking. It is projected in the middle pine forest with amazing view on ancient pines from terraces of the apartments, which are actual continuation of all premises of each apartment. Double pane units with aluminium frames; doors with veneered sheets of oak or beech with visible part made of varnished and pickled ash-tree or black alder; system of fire-prevention and fire-extinguish alarm in garage; stairwells and lobby lighting; terraces in each apartment starting from 28 sq.m.