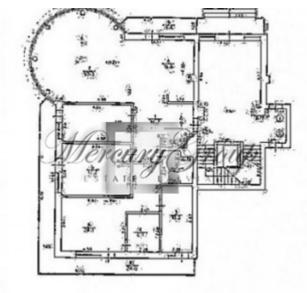

ID code: **2055** 

Location: Jurmala and region / Dzintari /

Dzintaru prospekts

Type: Apartment House type: New project

Rooms: 4

Floor: **1/4 Elevator** Size: **178.00 m<sup>2</sup>** 

Heating: Autonomous gas heating

#### **Description**

For sale is offered a specious 3-bedroom apartment in a new project Pine Residence (opposite the Baltic Beach Hotel). Apartment has high level of finishing – after full repair, of total area 178 sq.m. It consists of a large lounge with open plan kitchen and fireplace, master bedroom en-suite, walk-in wardrobe, 2 bedrooms, and a bathroom. Features:

Area: 178 sq.m.;Inner flooring: yes;Ceilings: 2,95 m;

- Without furnishing;

- Fireplace;

- Autonomous gas heating;

- Water supply: municipal;
- Sewerage: municipal;
- Air supply: natural;
- Air conditioning: autonomous system of tabulated air conditioning;
- Telephone lines: available;
- TV: available;
- Internet: available;
- Terrace.