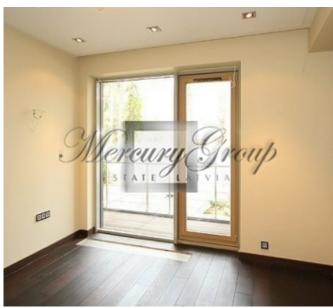

#### **Description**

For sale is offered a specious 3-bedroom apartment in a new project Pine Residence (opposite the Baltic Beach Hotel). Apartment has high level of finishing – after full repair, of total area 178 sq.m. It consists of a large lounge with open plan kitchen and fireplace, master bedroom en-suite, walk-in wardrobe, 2 bedrooms, and a bathroom. Features:

Area: 178 sq.m.;Inner flooring: yes;Ceilings: 2,95 m;

- Without furnishing;

- Fireplace;

- Autonomous gas heating;

- Water supply: municipal;
- Sewerage: municipal;
- Air supply: natural;
- Air conditioning: autonomous system of tabulated air conditioning;
- Telephone lines: available;
- TV: available;
- Internet: available;
- Terrace.