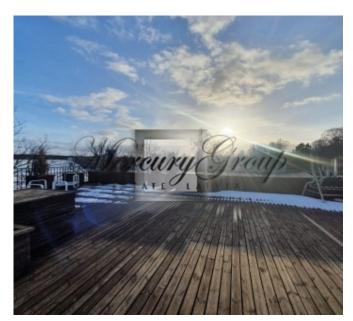

The apartment is offered with fully furnished and with all necessary household appliances for a comfortable stay.

The total area of the apartment is 590 m2 (living area 116 m2 + 95 m2 terrace and roof top terrace on the second floor)

And on the second floor

- third bedroom with access to the terrace with jacuzzi

The territory of the residential complex is fenced and is under security and video surveillance around the perimeter.

The sale price includes an underground parking space and a storage room.