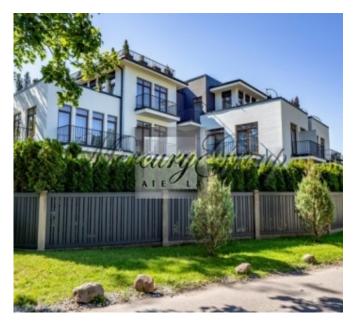

#### Description

We offer for rent a three-room apartment with a spacious terrace in a new club type project - Jurmala Palace.

The project is located in the resort town of Jurmala, in a unique location - the street Vienibas prospekt 34. The street of exclusive private villas and luxury homes. 2 min walking distance to the yacht club, tennis courts, the largest water park in the Baltics. 7 minutes and you are on the white sandy beach on the Baltic Sea. At the same time, "Jurmala Palace" is located away from the active people flow. Minute walk and you are on the bank of the river Lielupe.

And on the second floor

- third bedroom with access to the terrace with jacuzzi

The territory of the residential complex is fenced and is under security and video surveillance around the perimeter.

The sale price includes an underground parking space and a storage room.