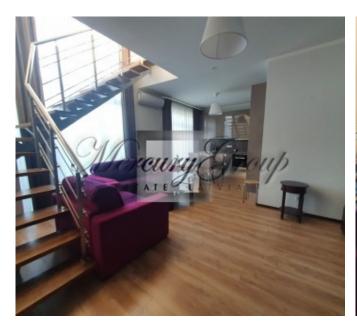

#### Apartment layout:

- living room, combined with kitchen, with access to the terrace;
- kitchen with built-in Miele appliances;
- bathroom:
- corridor with built-in storage system;
- master-bedroom with its own bathroom and access
- second bedroom

And on the second floor

- third bedroom with access to the terrace with jacuzzi

The territory of the residential complex is fenced and is under security and video surveillance around the perimeter.

The sale price includes an underground parking space and a storage room.