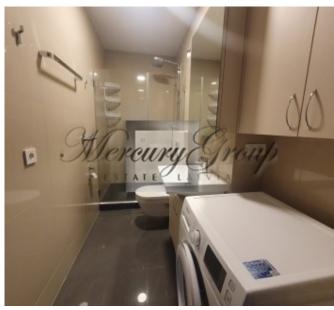

#### Apartment layout:

- living room, combined with kitchen, with access to the terrace;
- kitchen with built-in Miele appliances;
- bathroom:
- corridor with built-in storage system;
- master-bedroom with its own bathroom and access
- second bedroom