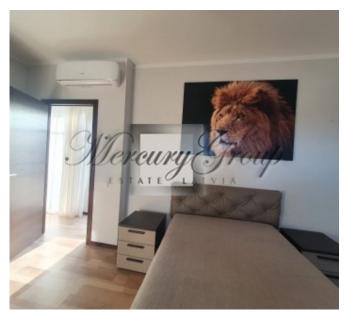

The apartment is offered with fully furnished and with all necessary household appliances for a comfortable stay.

The total area of the apartment is 590 m2 (living area 116 m2 + 95 m2 terrace and roof top terrace on the second floor)

#### Apartment layout:

- living room, combined with kitchen, with access to the terrace;
- kitchen with built-in Miele appliances;
- bathroom:
- corridor with built-in storage system;
- master-bedroom with its own bathroom and access
- second bedroom