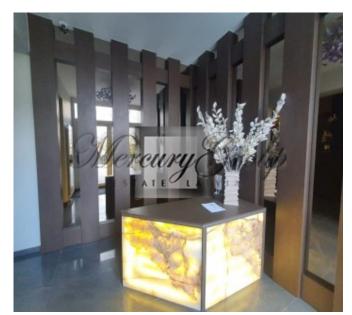

The apartment is offered with fully furnished and with all necessary household appliances for a comfortable stay.

The total area of the apartment is 590 m2 (living area 116 m2 + 95 m2 terrace and roof top terrace on the second floor)

#### Apartment layout:

- living room, combined with kitchen, with access to the terrace;
- kitchen with built-in Miele appliances;
- bathroom:
- corridor with built-in storage system;
- master-bedroom with its own bathroom and access
- second bedroom