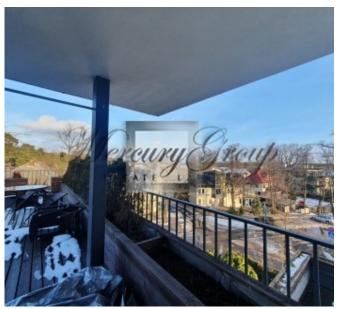

The apartment is offered with fully furnished and with all necessary household appliances for a comfortable stay.

The total area of the apartment is 590 m2 (living area 116 m2 + 95 m2 terrace and roof top terrace on the second floor)

And on the second floor

- third bedroom with access to the terrace with jacuzzi

The territory of the residential complex is fenced and is under security and video surveillance around the perimeter.

The sale price includes an underground parking space and a storage room.