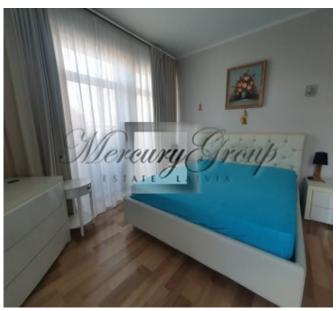

#### Apartment layout:

- living room, combined with kitchen, with access to the terrace;
- kitchen with built-in Miele appliances;
- bathroom:
- corridor with built-in storage system;
- master-bedroom with its own bathroom and access
- second bedroom