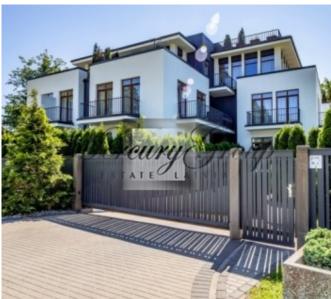

#### Description

We offer for rent a three-room apartment with a spacious terrace in a new club type project - Jurmala Palace.

The project is located in the resort town of Jurmala, in a unique location - the street Vienibas prospekt 34. The street of exclusive private villas and luxury homes. 2 min walking distance to the yacht club, tennis courts, the largest water park in the Baltics. 7 minutes and you are on the white sandy beach on the Baltic Sea. At the same time, "Jurmala Palace" is located away from the active people flow. Minute walk and you are on the bank of the river Lielupe.

And on the second floor

- third bedroom with access to the terrace with jacuzzi

The territory of the residential complex is fenced and is under security and video surveillance around the perimeter.

The sale price includes an underground parking space and a storage room.