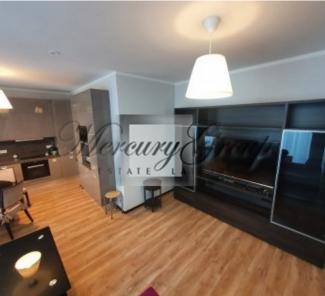

#### Apartment layout:

- living room, combined with kitchen, with access to the terrace;
- kitchen with built-in Miele appliances;
- bathroom:
- corridor with built-in storage system;
- master-bedroom with its own bathroom and access
- second bedroom