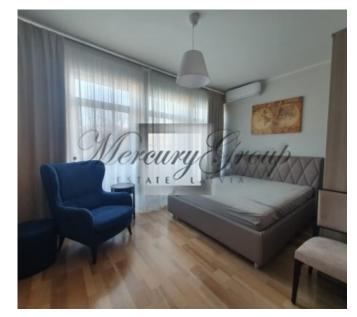

#### Apartment layout:

- living room, combined with kitchen, with access to the terrace;
- kitchen with built-in Miele appliances;
- bathroom:
- corridor with built-in storage system;
- master-bedroom with its own bathroom and access
- second bedroom