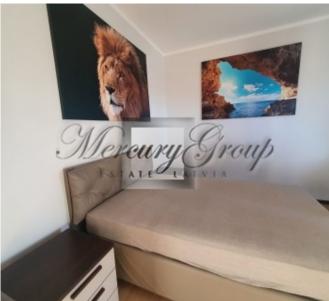

The apartment is offered with fully furnished and with all necessary household appliances for a comfortable stay.

The total area of the apartment is 590 m2 (living area 116 m2 + 95 m2 terrace and roof top terrace on the second floor)

#### Apartment layout:

- living room, combined with kitchen, with access to the terrace;
- kitchen with built-in Miele appliances;
- bathroom:
- corridor with built-in storage system;
- master-bedroom with its own bathroom and access
- second bedroom