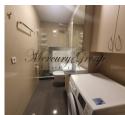

#### Apartment layout:

- living room, combined with kitchen, with access to the terrace;
- kitchen with built-in Miele appliances;
- bathroom:
- corridor with built-in storage system;
- master-bedroom with its own bathroom and access
- second bedroom