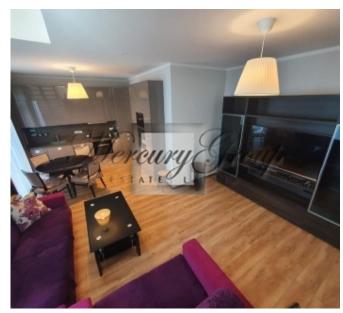

#### Apartment layout:

- living room, combined with kitchen, with access to the terrace;
- kitchen with built-in Miele appliances;
- bathroom:
- corridor with built-in storage system;
- master-bedroom with its own bathroom and access
- second bedroom