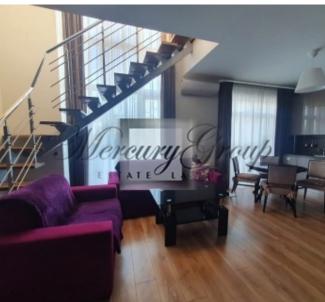

#### Apartment layout:

- living room, combined with kitchen, with access to the terrace;
- kitchen with built-in Miele appliances;
- bathroom:
- corridor with built-in storage system;
- master-bedroom with its own bathroom and access
- second bedroom

And on the second floor

- third bedroom with access to the terrace with jacuzzi

The territory of the residential complex is fenced and is under security and video surveillance around the perimeter.

The sale price includes an underground parking space and a storage room.