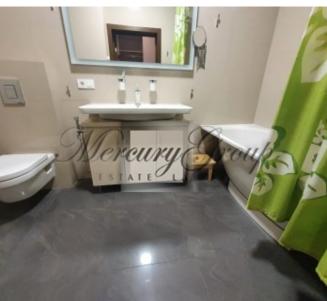

#### Apartment layout:

- living room, combined with kitchen, with access to the terrace;
- kitchen with built-in Miele appliances;
- bathroom:
- corridor with built-in storage system;
- master-bedroom with its own bathroom and access
- second bedroom