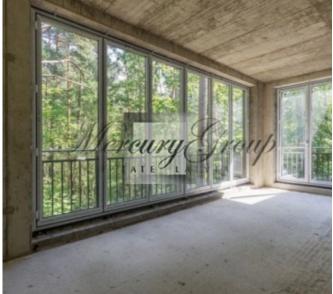

#### **Description**

We offer a spacious, bright 2-level apartment in the new residential complex Jurmalas Paradise. The 580 m2 apartment is located on the 3rd and 4th floor of the building. The apartment is sold with a gray finish. On the ground floor there is a large living room and a guest toilet. On the second floor there are 2 spacious bedrooms, two separate bathrooms and 2 gorgeous terraces on both sides.

The apartments are fully prepared for finishing work. The functional division of space, 3-meter ceiling height and large area of the apartment allow you to create a variety of unique interiors for every taste. Designer services are available, which allows you to choose the interior of your dreams!