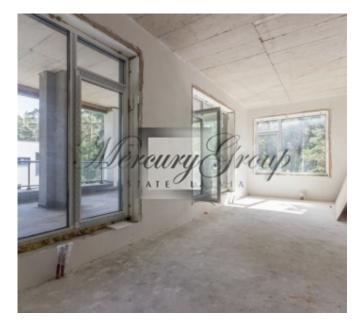

#### **Description**

We offer a spacious, bright 2-level apartment in the new residential complex Jurmalas Paradise. The 580 m2 apartment is located on the 3rd and 4th floor of the building. The apartment is sold with a gray finish. On the ground floor there is a large living room and a guest toilet. On the second floor there are 2 spacious bedrooms, two separate bathrooms and 2 gorgeous terraces on both sides.

The apartments are fully prepared for finishing work. The functional division of space, 3-meter ceiling height and large area of the apartment allow you to create a variety of unique interiors for every taste. Designer services are available, which allows you to choose the interior of your dreams!