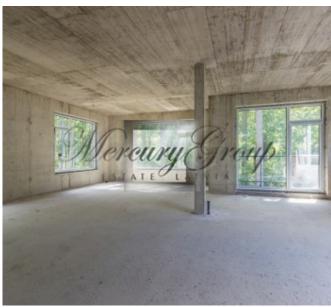

#### **Description**

We offer a spacious, bright 2-level apartment in the new residential complex Jurmalas Paradise. The 580 m2 apartment is located on the 3rd and 4th floor of the building. The apartment is sold with a gray finish. On the ground floor there is a large living room and a guest toilet. On the second floor there are 2 spacious bedrooms, two separate bathrooms and 2 gorgeous terraces on both sides.

The apartments are fully prepared for finishing work. The functional division of space, 3-meter ceiling height and large area of the apartment allow you to create a variety of unique interiors for every taste. Designer services are available, which allows you to choose the interior of your dreams!