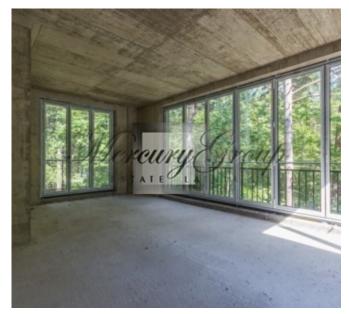

#### **Description**

We offer a spacious, bright 2-level apartment in the new residential complex Jurmalas Paradise. The 580 m2 apartment is located on the 3rd and 4th floor of the building. The apartment is sold with a gray finish. On the ground floor there is a large living room and a guest toilet. On the second floor there are 2 spacious bedrooms, two separate bathrooms and 2 gorgeous terraces on both sides.

The apartments are fully prepared for finishing work. The functional division of space, 3-meter ceiling height and large area of the apartment allow you to create a variety of unique interiors for every taste. Designer services are available, which allows you to choose the interior of your dreams!