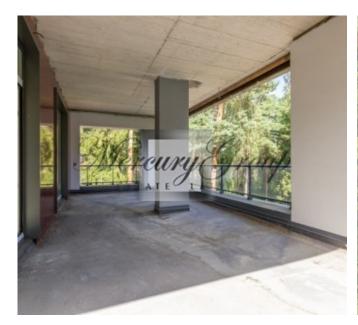

#### **Description**

We offer a spacious, bright 2-level apartment in the new residential complex Jurmalas Paradise. The 580 m2 apartment is located on the 3rd and 4th floor of the building. The apartment is sold with a gray finish. On the ground floor there is a large living room and a guest toilet. On the second floor there are 2 spacious bedrooms, two separate bathrooms and 2 gorgeous terraces on both sides.

The apartments are fully prepared for finishing work. The functional division of space, 3-meter ceiling height and large area of the apartment allow you to create a variety of unique interiors for every taste. Designer services are available, which allows you to choose the interior of your dreams!