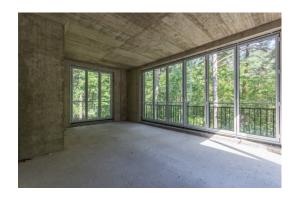

#### **Description**

We offer a spacious, bright 2-level apartment in the new residential complex Jurmalas Paradise. The 580 m2 apartment is located on the 3rd and 4th floor of the building. The apartment is sold with a gray finish. On the ground floor there is a large living room and a guest toilet. On the second floor there are 2 spacious bedrooms, two separate bathrooms and 2 gorgeous terraces on both sides.

The apartments are fully prepared for finishing work. The functional division of space, 3-meter ceiling height and large area of the apartment allow you to create a variety of unique interiors for every taste. Designer services are available, which allows you to choose the interior of your dreams!