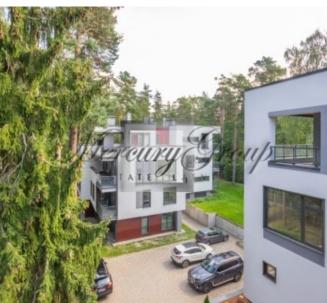

Jurmala Paradise is located in lielup in Jurmala on a well-maintained, protected area. The project is located a 5-minute walk from the sea and the Lielupe river in a pine forest. A big plus, the location is right in the forest and at the same time close to the sea and infrastructure. The proximity of infrastructure facilities makes Jurmala paradise an ideal place to live and relax!

All necessary infrastructure is located within a radius of no more than a couple of kilometers from the house. Nearby there is a school, kindergarten, hospital, shops, supermarkets, market, Bank branches, indoor tennis court, fitness center, water Park, cafes and restaurants. Very good internal transport links (taxis, buses, trains).