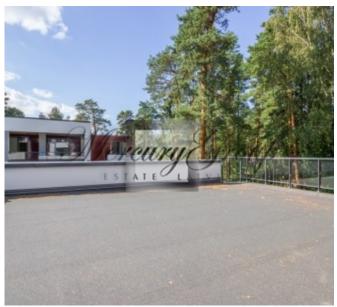

#### **Description**

We offer a spacious, bright 2-level apartment in the new residential complex Jurmalas Paradise. The 580 m2 apartment is located on the 3rd and 4th floor of the building. The apartment is sold with a gray finish. On the ground floor there is a large living room and a guest toilet. On the second floor there are 2 spacious bedrooms, two separate bathrooms and 2 gorgeous terraces on both sides.

Jurmala Paradise is located in lielup in Jurmala on a well-maintained, protected area. The project is located a 5-minute walk from the sea and the Lielupe river in a pine forest. A big plus, the location is right in the forest and at the same time close to the sea and infrastructure. The proximity of infrastructure facilities makes Jurmala paradise an ideal place to live and relax!