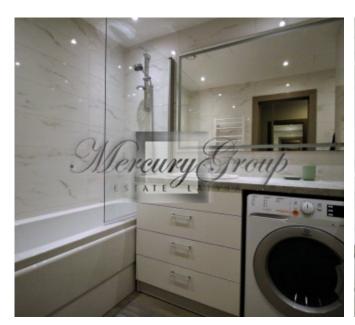

This lovely flat has one isolated bedroom, comfortable living room combined with open-plan kitchen and one bathroom. This is a perfect choice for a young couple or small family. An apartment is offered fully furnished and equipped with all necessary appliances. The apartment is decorated in calm Scandinavian style with the latest fashion trends - soft pastel colors, textiles, carefully thought-over interior make this apartment cozy and comfortable for living.