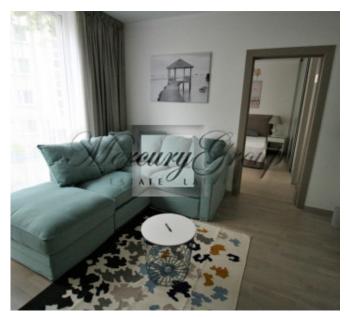

This lovely flat has one isolated bedroom, comfortable living room combined with open-plan kitchen and one bathroom. This is a perfect choice for a young couple or small family. An apartment is offered fully furnished and equipped with all necessary appliances. The apartment is decorated in calm Scandinavian style with the latest fashion trends - soft pastel colors, textiles, carefully thought-over interior make this apartment cozy and comfortable for living.