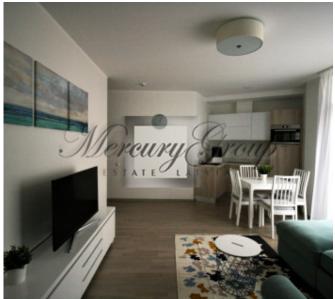

This lovely flat has one isolated bedroom, comfortable living room combined with open-plan kitchen and one bathroom. This is a perfect choice for a young couple or small family. An apartment is offered fully furnished and equipped with all necessary appliances. The apartment is decorated in calm Scandinavian style with the latest fashion trends - soft pastel colors, textiles, carefully thought-over interior make this apartment cozy and comfortable for living.