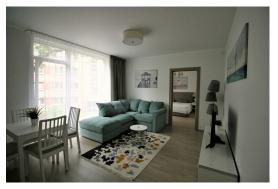

This lovely flat has one isolated bedroom, comfortable living room combined with open-plan kitchen and one bathroom. This is a perfect choice for a young couple or small family. An apartment is offered fully furnished and equipped with all necessary appliances. The apartment is decorated in calm Scandinavian style with the latest fashion trends - soft pastel colors, textiles, carefully thought-over interior make this apartment cozy and comfortable for living.