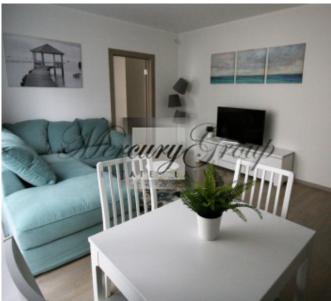

This lovely flat has one isolated bedroom, comfortable living room combined with open-plan kitchen and one bathroom. This is a perfect choice for a young couple or small family. An apartment is offered fully furnished and equipped with all necessary appliances. The apartment is decorated in calm Scandinavian style with the latest fashion trends - soft pastel colors, textiles, carefully thought-over interior make this apartment cozy and comfortable for living.