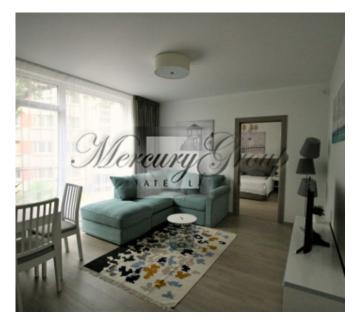

This lovely flat has one isolated bedroom, comfortable living room combined with open-plan kitchen and one bathroom. This is a perfect choice for a young couple or small family. An apartment is offered fully furnished and equipped with all necessary appliances. The apartment is decorated in calm Scandinavian style with the latest fashion trends - soft pastel colors, textiles, carefully thought-over interior make this apartment cozy and comfortable for living.