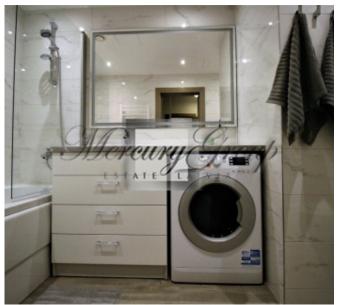

This lovely flat has one isolated bedroom, comfortable living room combined with open-plan kitchen and one bathroom. This is a perfect choice for a young couple or small family. An apartment is offered fully furnished and equipped with all necessary appliances. The apartment is decorated in calm Scandinavian style with the latest fashion trends - soft pastel colors, textiles, carefully thought-over interior make this apartment cozy and comfortable for living.