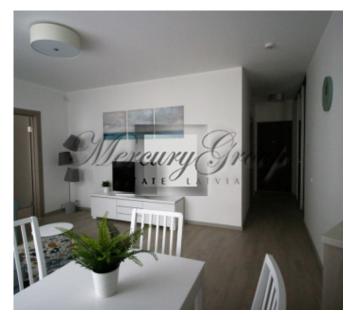

This lovely flat has one isolated bedroom, comfortable living room combined with open-plan kitchen and one bathroom. This is a perfect choice for a young couple or small family. An apartment is offered fully furnished and equipped with all necessary appliances. The apartment is decorated in calm Scandinavian style with the latest fashion trends - soft pastel colors, textiles, carefully thought-over interior make this apartment cozy and comfortable for living.