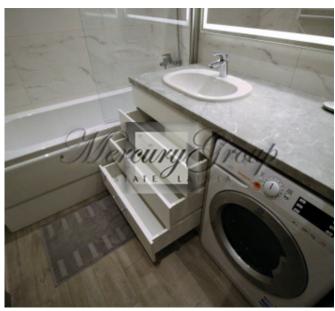

This lovely flat has one isolated bedroom, comfortable living room combined with open-plan kitchen and one bathroom. This is a perfect choice for a young couple or small family. An apartment is offered fully furnished and equipped with all necessary appliances. The apartment is decorated in calm Scandinavian style with the latest fashion trends - soft pastel colors, textiles, carefully thought-over interior make this apartment cozy and comfortable for living.