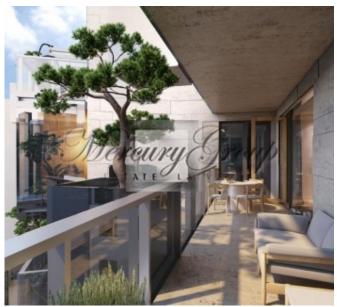

The Strelnieku Street building is an architectural monument undergoing renovation and having two built-on floors. The yard building is newly built. The Project includes 42 apartments, their surface ranging from 76 m2 to 232 m2, with an apartment merging possibility. All of the apartments have balconies of no less than 1.80 m in width, large bright windows and low sill windows allowing for a magnificent view of the courtyard and trees. Ceiling height is 2.90 m, in the Penthouse apartments it is 3.00 meters.