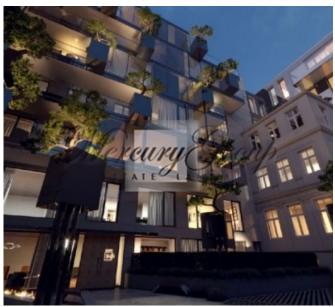

#### **Description**

We offer for sale an exclusive apartment at the unique project HOFT - House of the flying trees. Project is located on a landscaped area of 1212 square meters. The Project consists of two residential apartment buildings with 7 floors each, connected with an underground parking for 23 places.

The Strelnieku Street building is an architectural monument undergoing renovation and having two built-on floors. The yard building is newly built. The Project includes 42 apartments, their surface ranging from 76 m2 to 232 m2, with an apartment merging possibility. All of the apartments have balconies of no less than 1.80 m in width, large bright windows and low sill windows allowing for a magnificent view of the courtyard and trees. Ceiling height is 2.90 m, in the Penthouse apartments it is 3.00 meters.