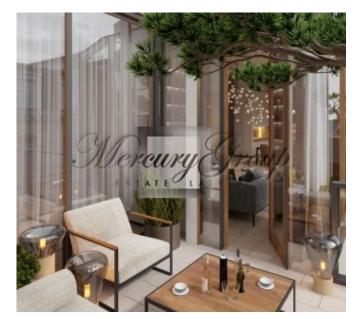

The Strelnieku Street building is an architectural monument undergoing renovation and having two built-on floors. The yard building is newly built. The Project includes 42 apartments, their surface ranging from 76 m2 to 232 m2, with an apartment merging possibility. All of the apartments have balconies of no less than 1.80 m in width, large bright windows and low sill windows allowing for a magnificent view of the courtyard and trees. Ceiling height is 2.90 m, in the Penthouse apartments it is 3.00 meters.

This apartment has a layout with 2 bedrooms, 2 bathrooms, a spacious living room, a kitchen area and a dining area. The cost of the apartment is indicated without finishing. However, it is possible to choose the interior option and order the finishing.