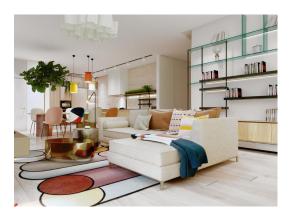

This apartment has a layout with 2 bedrooms, 2 bathrooms, a spacious living room, a kitchen area and a dining area. The cost of the apartment is indicated without finishing. However, it is possible to choose the interior option and order the finishing.

#### **Description**

We offer for sale an exclusive apartment at the unique project HOFT - House of the flying trees. Project is located on a landscaped area of 1212 square meters. The Project consists of two residential apartment buildings with 7 floors each, connected with an underground parking for 23 places.