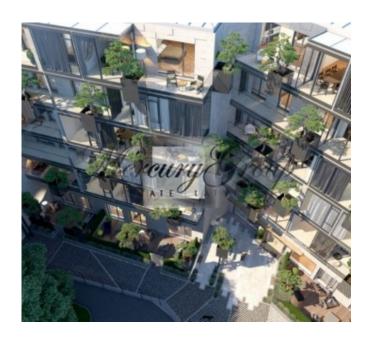

#### **Description**

We offer for sale an exclusive apartment at the unique project HOFT - House of the flying trees. Project is located on a landscaped area of 1212 square meters. The Project consists of two residential apartment buildings with 7 floors each, connected with an underground parking for 23 places.

The Strelnieku Street building is an architectural monument undergoing renovation and having two built-on floors. The yard building is newly built. The Project includes 42 apartments, their surface ranging from 76 m2 to 232 m2, with an apartment merging possibility. All of the apartments have balconies of no less than 1.80 m in width, large bright windows and low sill windows allowing for a magnificent view of the courtyard and trees. Ceiling height is 2.90 m, in the Penthouse apartments it is 3.00 meters.