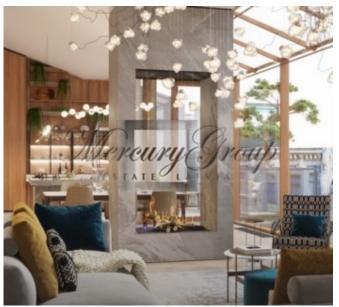

#### **Description**

We offer for sale an exclusive apartment at the unique project HOFT - House of the flying trees. Project is located on a landscaped area of 1212 square meters. The Project consists of two residential apartment buildings with 7 floors each, connected with an underground parking for 23 places.

The Strelnieku Street building is an architectural monument undergoing renovation and having two built-on floors. The yard building is newly built. The Project includes 42 apartments, their surface ranging from 76 m2 to 232 m2, with an apartment merging possibility. All of the apartments have balconies of no less than 1.80 m in width, large bright windows and low sill windows allowing for a magnificent view of the courtyard and trees. Ceiling height is 2.90 m, in the Penthouse apartments it is 3.00 meters.

When designing the HOFT, parameters exceeding those determined by the construction regulations of the European Union and meeting the advanced requirements of reliability and comfort were laid to its design basis, thus allowing for the Project to be placed as the Premium class.