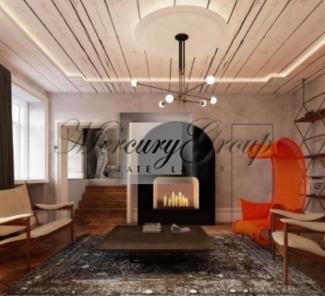

The Strelnieku Street building is an architectural monument undergoing renovation and having two built-on floors. The yard building is newly built. The Project includes 42 apartments, their surface ranging from 76 m2 to 232 m2, with an apartment merging possibility. All of the apartments have balconies of no less than 1.80 m in width, large bright windows and low sill windows allowing for a magnificent view of the courtyard and trees. Ceiling height is 2.90 m, in the Penthouse apartments it is 3.00 meters.