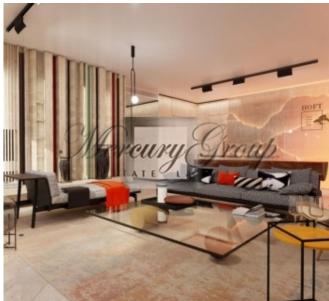

This apartment has a layout with 2 bedrooms, 2 bathrooms, a spacious living room, a kitchen area and a dining area. The cost of the apartment is indicated without finishing. However, it is possible to choose the interior option and order the finishing.