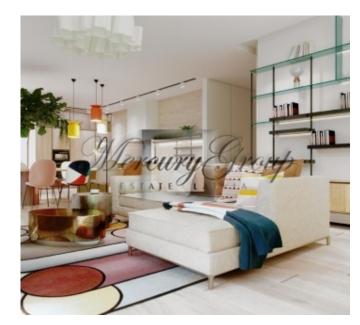

This apartment has a layout with 2 bedrooms, 2 bathrooms, a spacious living room, a kitchen area and a dining area. The cost of the apartment is indicated without finishing. However, it is possible to choose the interior option and order the finishing.

#### **Description**

We offer for sale an exclusive apartment at the unique project HOFT - House of the flying trees. Project is located on a landscaped area of 1212 square meters. The Project consists of two residential apartment buildings with 7 floors each, connected with an underground parking for 23 places.