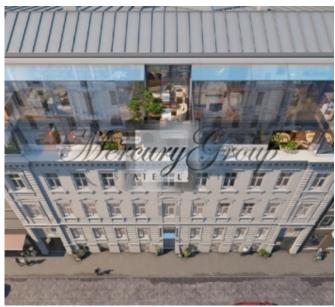

#### **Description**

We offer for sale an exclusive apartment at the unique project HOFT - House of the flying trees. Project is located on a landscaped area of 1212 square meters. The Project consists of two residential apartment buildings with 7 floors each, connected with an underground parking for 23 places.

The Strelnieku Street building is an architectural monument undergoing renovation and having two built-on floors. The yard building is newly built. The Project includes 42 apartments, their surface ranging from 76 m2 to 232 m2, with an apartment merging possibility. All of the apartments have balconies of no less than 1.80 m in width, large bright windows and low sill windows allowing for a magnificent view of the courtyard and trees. Ceiling height is 2.90 m, in the Penthouse apartments it is 3.00 meters.