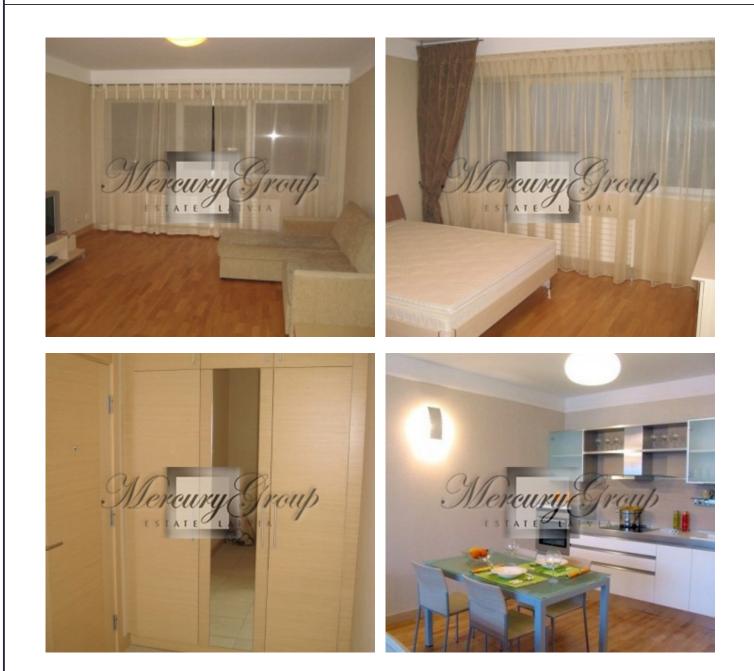

## Description

The apartment is located on the 16th floor, so it has a nice view from the windows. Completely furnished, with all necessary equipment.

The location of Panorama Plaza is very convenient - 5 min to the airport, 10 min to Jurmala. Close to shopping centres Spice and Spice Home.

The building offers to you the following: security 24/7, underground parking, childrens playground.