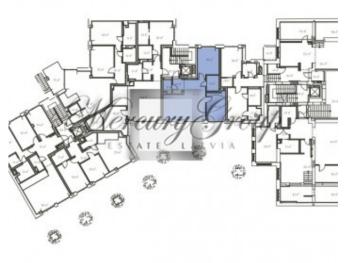

ID code: **20639** 

Location: Riga / Centre / Strelnieku

Type: Apartment House type: New project

Rooms: 3

Floor: **3/7 Elevator** Size: **89.80 m**<sup>2</sup>

Heating: Central (Rigas Siltums)

Year built: 2020

#### **Description**

We offer for sale new 2-bedroom apartment in the unique project HOFT - House of the flying trees.

This apartment has a layout with 2 bedrooms, 2 bathrooms, a spacious living room, a kitchen area and a dining area. The living area of the apartment is 89,8 square meters. Apartment is offered for sale with finishing.

Project is located on a landscaped area of 1212 square meters. The Project consists of two residential apartment buildings with 7 floors each, connected with an underground parking for 23 places. The Strelnieku Street building is an architectural monument undergoing renovation and having two built-on floors. The yard building is newly built.