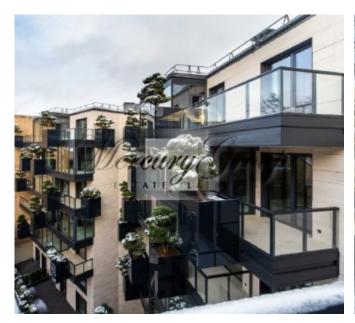

#### **Description**

We offer for sale new 2-bedroom apartment in the unique project HOFT - House of the flying trees.

This apartment has a layout with 2 bedrooms, 2 bathrooms, a spacious living room, a kitchen area and a dining area. The living area of the apartment is 89,8 square meters. Apartment is offered for sale with finishing.

Project is located on a landscaped area of 1212 square meters. The Project consists of two residential apartment buildings with 7 floors each, connected with an underground parking for 23 places. The Strelnieku Street building is an architectural monument undergoing renovation and having two built-on floors. The yard building is newly built.

The project includes 42 apartments, their surface ranging from 76 m2 to 232 m2, with an apartment merging possibility. All of the apartments have large and bright windows and magnificent view of the courtyard and trees. Ceiling height is 2.90 meters, in the penthouse apartments it is 3.00 meters.

When designing the HOFT, parameters exceeding those determined by the construction regulations of the European Union and meeting the advanced requirements of reliability and comfort were laid to its design basis, thus allowing for the project to be placed as the Premium class.