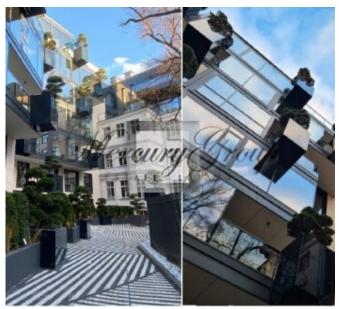

Project is located on a landscaped area of 1212 square meters. The Project consists of two residential apartment buildings with 7 floors each, connected with an underground parking for 23 places. The Strelnieku Street building is an architectural monument undergoing renovation and having two built-on floors. The yard building is newly built.

The project includes 42 apartments, their surface ranging from 76 m2 to 232 m2, with an apartment merging possibility. All of the apartments have large and bright windows and magnificent view of the courtyard and trees. Ceiling height is 2.90 meters, in the penthouse apartments it is 3.00 meters.