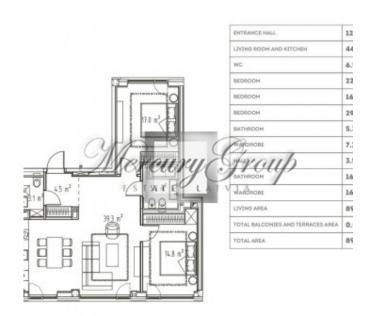

ID code: **20639** 

Location: Riga / Centre / Strelnieku

Type: Apartment House type: New project

Rooms: 3

Floor: **3/7 Elevator** Size: **89.80 m**<sup>2</sup>

Heating: Central (Rigas Siltums)

Year built: 2020

#### **Description**

We offer for sale new 2-bedroom apartment in the unique project HOFT - House of the flying trees.

This apartment has a layout with 2 bedrooms, 2 bathrooms, a spacious living room, a kitchen area and a dining area. The living area of the apartment is 89,8 square meters. Apartment is offered for sale with finishing.