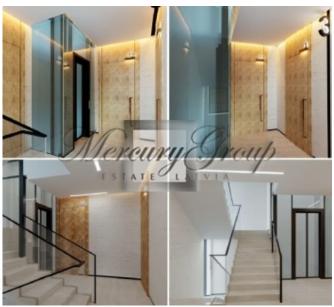

#### **Description**

We offer for sale new 2-bedroom apartment in the unique project HOFT - House of the flying trees.

This apartment has a layout with 2 bedrooms, 2 bathrooms, a spacious living room, a kitchen area and a dining area. The living area of the apartment is 89,8 square meters. Apartment is offered for sale with finishing.

Project is located on a landscaped area of 1212 square meters. The Project consists of two residential apartment buildings with 7 floors each, connected with an underground parking for 23 places. The Strelnieku Street building is an architectural monument undergoing renovation and having two built-on floors. The yard building is newly built.