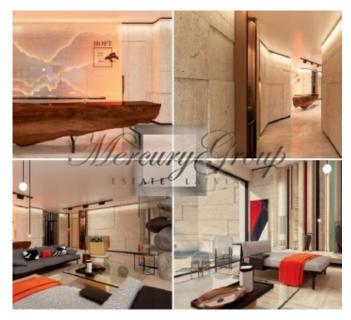

#### **Description**

We offer for sale new 2-bedroom apartment in the unique project HOFT - House of the flying trees.

This apartment has a layout with 2 bedrooms, 2 bathrooms, a spacious living room, a kitchen area and a dining area. The living area of the apartment is 89,8 square meters. Apartment is offered for sale with finishing.

The project includes 42 apartments, their surface ranging from 76 m2 to 232 m2, with an apartment merging possibility. All of the apartments have large and bright windows and magnificent view of the courtyard and trees. Ceiling height is 2.90 meters, in the penthouse apartments it is 3.00 meters.