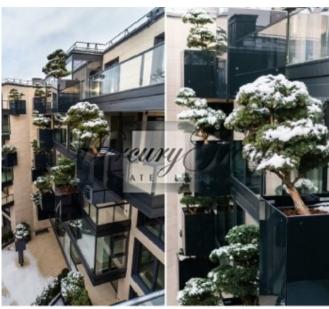

#### **Description**

We offer for sale new 2-bedroom apartment in the unique project HOFT - House of the flying trees.

This apartment has a layout with 2 bedrooms, 2 bathrooms, a spacious living room, a kitchen area and a dining area. The living area of the apartment is 89,8 square meters. Apartment is offered for sale with finishing.

Project is located on a landscaped area of 1212 square meters. The Project consists of two residential apartment buildings with 7 floors each, connected with an underground parking for 23 places. The Strelnieku Street building is an architectural monument undergoing renovation and having two built-on floors. The yard building is newly built.

The project includes 42 apartments, their surface ranging from 76 m2 to 232 m2, with an apartment merging possibility. All of the apartments have large and bright windows and magnificent view of the courtyard and trees. Ceiling height is 2.90 meters, in the penthouse apartments it is 3.00 meters.