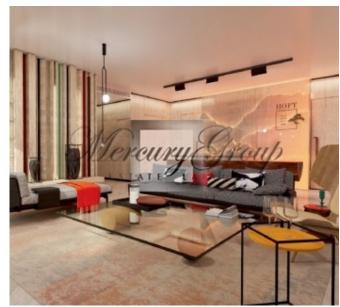

#### **Description**

We offer for sale new 2-bedroom apartment in the unique project HOFT - House of the flying trees.

This apartment has a layout with 2 bedrooms, 2 bathrooms, a spacious living room, a kitchen area and a dining area. The living area of the apartment is 89,8 square meters. Apartment is offered for sale with finishing.

The project includes 42 apartments, their surface ranging from 76 m2 to 232 m2, with an apartment merging possibility. All of the apartments have large and bright windows and magnificent view of the courtyard and trees. Ceiling height is 2.90 meters, in the penthouse apartments it is 3.00 meters.