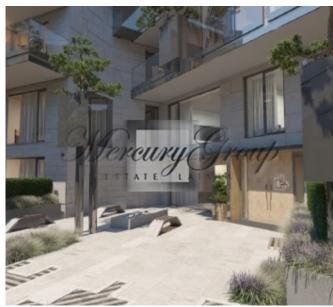

Project is located on a landscaped area of 1212 square meters. The Project consists of two residential apartment buildings with 7 floors each, connected with an underground parking for 23 places. The Strelnieku Street building is an architectural monument undergoing renovation and having two built-on floors. The yard building is newly built.

The project includes 42 apartments, their surface ranging from 76 m2 to 232 m2, with an apartment merging possibility. All of the apartments have large and bright windows and magnificent view of the courtyard and trees. Ceiling height is 2.90 meters, in the penthouse apartments it is 3.00 meters.