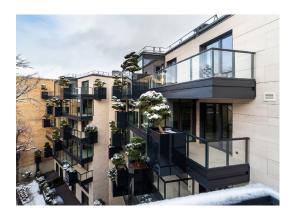

#### **Description**

We offer for sale new 2-bedroom apartment in the unique project HOFT - House of the flying trees.

This apartment has a layout with 2 bedrooms, 2 bathrooms, a spacious living room, a kitchen area and a dining area. The living area of the apartment is 89,8 square meters. Apartment is offered for sale with finishing.

Project is located on a landscaped area of 1212 square meters. The Project consists of two residential apartment buildings with 7 floors each, connected with an underground parking for 23 places. The Strelnieku Street building is an architectural monument undergoing renovation and having two built-on floors. The yard building is newly built.

The project includes 42 apartments, their surface ranging from 76 m2 to 232 m2, with an apartment merging possibility. All of the apartments have large and bright windows and magnificent view of the courtyard and trees. Ceiling height is 2.90 meters, in the penthouse apartments it is 3.00 meters.

When designing the HOFT, parameters exceeding those determined by the construction regulations of the European Union and meeting the advanced requirements of reliability and comfort were laid to its design basis, thus allowing for the project to be placed as the Premium class.