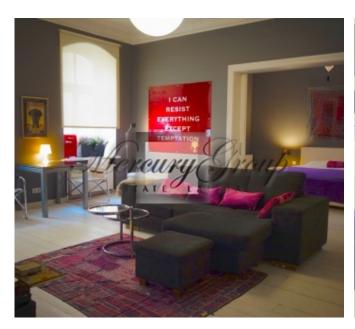

#### **Description**

We offer to buy an excellent 2-bedroom apartment with full finish in one of the best reconstructed buildings in Riga - Valdemāra Residence! Apartment with total area of 57.6 m2 (with 4.2 m2 balcony) is located on the 1st high floor of the building. The apartment is offered for sale or long-term rental. The apartment has one isolated room, studio-type kitchen united with the living room and one bathroom.

The building has historical significance and cultural value. Valdemara Residence is a reconstructed building. During the reconstruction of the building have been made numerous improvements to the quality of the building, for example, installed two passenger elevators, made terraces in the courtyards, supplied with new wooden glass windows and doors, installed modern engineering systems: boiler rooms, heating pipes, heating nodes, ventilation shafts, weak electricity and electrical distribution facilities. Especially for the construction of a spacious basement, in the process of redevelopment and reconstruction of the building the foundation of the building was significantly deepened and strengthened.