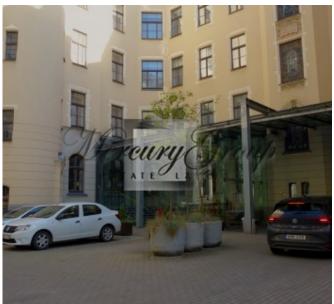

The building has historical significance and cultural value. Valdemara Residence is a reconstructed building. During the reconstruction of the building have been made numerous improvements to the quality of the building, for example, installed two passenger elevators, made terraces in the courtyards, supplied with new wooden glass windows and doors, installed modern engineering systems: boiler rooms, heating pipes, heating nodes, ventilation shafts, weak electricity and electrical distribution facilities. Especially for the construction of a spacious basement, in the process of redevelopment and reconstruction of the building the foundation of the building was significantly deepened and strengthened.

Completely renovated building is located in the quiet center of Riga, between Elizabetes and Dzirnavu streets, next to business center "Valdemāra Centrs".

In the building have been restored chic stairwells and entrances, as well as a beautiful historical facade of the building, new elevators have been installed.