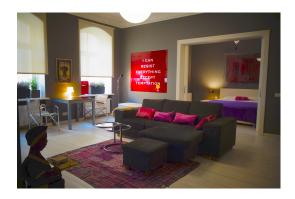

#### **Description**

We offer to buy an excellent 2-bedroom apartment with full finish in one of the best reconstructed buildings in Riga - Valdemāra Residence! Apartment with total area of 57.6 m2 (with 4.2 m2 balcony) is located on the 1st high floor of the building. The apartment is offered for sale or long-term rental. The apartment has one isolated room, studio-type kitchen united with the living room and one bathroom.

The building has historical significance and cultural value. Valdemara Residence is a reconstructed building. During the reconstruction of the building have been made numerous improvements to the quality of the building, for example, installed two passenger elevators, made terraces in the courtyards, supplied with new wooden glass windows and doors, installed modern engineering systems: boiler rooms, heating pipes, heating nodes, ventilation shafts, weak electricity and electrical distribution facilities. Especially for the construction of a spacious basement, in the process of redevelopment and reconstruction of the building the foundation of the building was significantly deepened and strengthened.