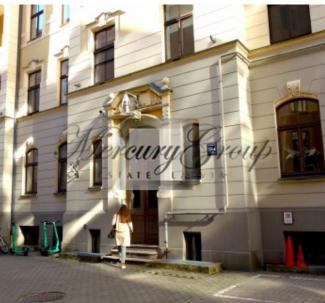

The building has historical significance and cultural value. Valdemara Residence is a reconstructed building. During the reconstruction of the building have been made numerous improvements to the quality of the building, for example, installed two passenger elevators, made terraces in the courtyards, supplied with new wooden glass windows and doors, installed modern engineering systems: boiler rooms, heating pipes, heating nodes, ventilation shafts, weak electricity and electrical distribution facilities. Especially for the construction of a spacious basement, in the process of redevelopment and reconstruction of the building the foundation of the building was significantly deepened and strengthened.

Completely renovated building is located in the quiet center of Riga, between Elizabetes and Dzirnavu streets, next to business center "Valdemāra Centrs".

In the building have been restored chic stairwells and entrances, as well as a beautiful historical facade of the building, new elevators have been installed.