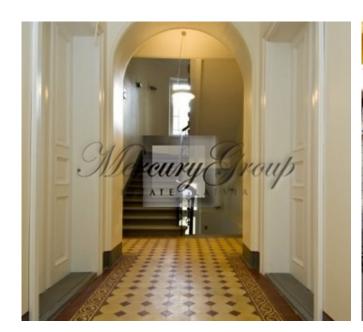

The building has historical significance and cultural value. Valdemara Residence is a reconstructed building. During the reconstruction of the building have been made numerous improvements to the quality of the building, for example, installed two passenger elevators, made terraces in the courtyards, supplied with new wooden glass windows and doors, installed modern engineering systems: boiler rooms, heating pipes, heating nodes, ventilation shafts, weak electricity and electrical distribution facilities. Especially for the construction of a spacious basement, in the process of redevelopment and reconstruction of the building the foundation of the building was significantly deepened and strengthened.

Completely renovated building is located in the quiet center of Riga, between Elizabetes and Dzirnavu streets, next to business center "Valdemāra Centrs".

In the building have been restored chic stairwells and entrances, as well as a beautiful historical facade of the building, new elevators have been installed.