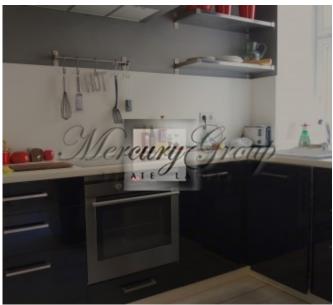

#### **Description**

We offer to buy an excellent 2-bedroom apartment with full finish in one of the best reconstructed buildings in Riga - Valdemāra Residence! Apartment with total area of 57.6 m2 (with 4.2 m2 balcony) is located on the 1st high floor of the building. The apartment is offered for sale or long-term rental. The apartment has one isolated room, studio-type kitchen united with the living room and one bathroom.