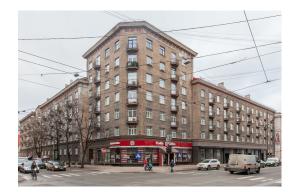

## Description

Commercial premises for rent in the center of Riga.

Commercial space is perfect for offices, shop, salon etc. Not suitable for catering businesses, but can be suitable for cafes without on-site cooking.

The premises are located on Stabu Street with the entrance from Brīvības Street. Easy access for customers - parking spaces on Stabu and Bruninieku streets.

It's a facade buildings. Space is located on the 1st floor, with 2 very wide facade windows and high ceilings -  $\sim$  6 meters. The premises have 2 entrances and consist of 2 spacious halls with an area of 34 sq.m. and 2 toilets.