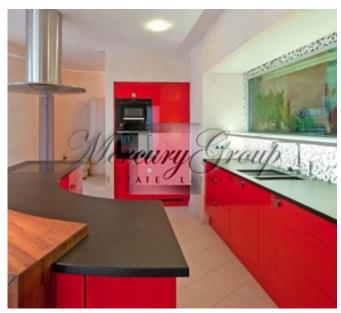

#### **Description**

Luxury apartment decorated with premium class materials by designers. The apartment is smartly designed; each detail is well-considered and harmonized. The apartment features 3 bedrooms and a large studio sitting-room. In the kitchen - exclusive Italian kitchen unit fitted with required appliances Küppersbusch. An expensive aquarium is installed between a bathroom and the kitchen. A quality sound system is built in. Cinema projector is installed in the large room. 2 separate bathrooms with expensive Italian quality bathroom fixtures. Bright apartment with panoramic windows; view of towers of the Old Town.