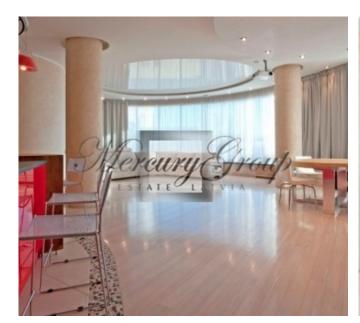

#### **Description**

Luxury apartment decorated with premium class materials by designers. The apartment is smartly designed; each detail is well-considered and harmonized. The apartment features 3 bedrooms and a large studio sitting-room. In the kitchen - exclusive Italian kitchen unit fitted with required appliances Küppersbusch. An expensive aquarium is installed between a bathroom and the kitchen. A quality sound system is built in. Cinema projector is installed in the large room. 2 separate bathrooms with expensive Italian quality bathroom fixtures. Bright apartment with panoramic windows; view of towers of the Old Town.