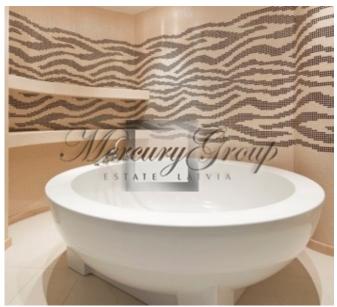

#### **Description**

Luxury apartment decorated with premium class materials by designers. The apartment is smartly designed; each detail is well-considered and harmonized. The apartment features 3 bedrooms and a large studio sitting-room. In the kitchen - exclusive Italian kitchen unit fitted with required appliances Küppersbusch. An expensive aquarium is installed between a bathroom and the kitchen. A quality sound system is built in. Cinema projector is installed in the large room. 2 separate bathrooms with expensive Italian quality bathroom fixtures. Bright apartment with panoramic windows; view of towers of the Old Town.