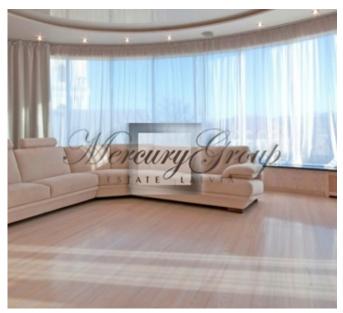

#### **Description**

Luxury apartment decorated with premium class materials by designers. The apartment is smartly designed; each detail is well-considered and harmonized. The apartment features 3 bedrooms and a large studio sitting-room. In the kitchen - exclusive Italian kitchen unit fitted with required appliances Küppersbusch. An expensive aquarium is installed between a bathroom and the kitchen. A quality sound system is built in. Cinema projector is installed in the large room. 2 separate bathrooms with expensive Italian quality bathroom fixtures. Bright apartment with panoramic windows; view of towers of the Old Town.

Apartment has unique location: calm and safe area, new building and still Old Town. It takes just 10 minutes by walk till the center of Old Town with all sightseeing, bars and cafes.