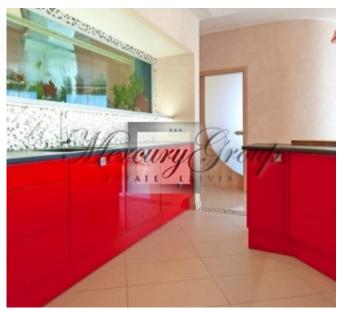

#### **Description**

Luxury apartment decorated with premium class materials by designers. The apartment is smartly designed; each detail is well-considered and harmonized. The apartment features 3 bedrooms and a large studio sitting-room. In the kitchen - exclusive Italian kitchen unit fitted with required appliances Küppersbusch. An expensive aquarium is installed between a bathroom and the kitchen. A quality sound system is built in. Cinema projector is installed in the large room. 2 separate bathrooms with expensive Italian quality bathroom fixtures. Bright apartment with panoramic windows; view of towers of the Old Town.