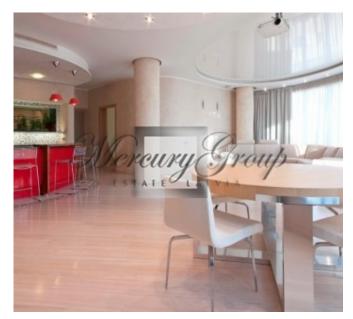

#### **Description**

Luxury apartment decorated with premium class materials by designers. The apartment is smartly designed; each detail is well-considered and harmonized. The apartment features 3 bedrooms and a large studio sitting-room. In the kitchen - exclusive Italian kitchen unit fitted with required appliances Küppersbusch. An expensive aquarium is installed between a bathroom and the kitchen. A quality sound system is built in. Cinema projector is installed in the large room. 2 separate bathrooms with expensive Italian quality bathroom fixtures. Bright apartment with panoramic windows; view of towers of the Old Town.

The price includes 1 underground parking place.

Building where the apartment is situated is called Centra Nams. There is a 24 hour video control and coded door lock on the entrance, closed yard and underground parking in this Project. On the first floor of the building you will find beauty salon, yoga studio, SPA and restaurant.