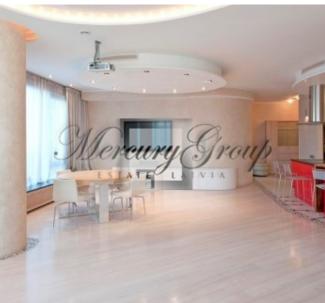

#### **Description**

Luxury apartment decorated with premium class materials by designers. The apartment is smartly designed; each detail is well-considered and harmonized. The apartment features 3 bedrooms and a large studio sitting-room. In the kitchen - exclusive Italian kitchen unit fitted with required appliances Küppersbusch. An expensive aquarium is installed between a bathroom and the kitchen. A quality sound system is built in. Cinema projector is installed in the large room. 2 separate bathrooms with expensive Italian quality bathroom fixtures. Bright apartment with panoramic windows; view of towers of the Old Town.

The price includes 1 underground parking place.

Building where the apartment is situated is called Centra Nams. There is a 24 hour video control and coded door lock on the entrance, closed yard and underground parking in this Project. On the first floor of the building you will find beauty salon, yoga studio, SPA and restaurant.