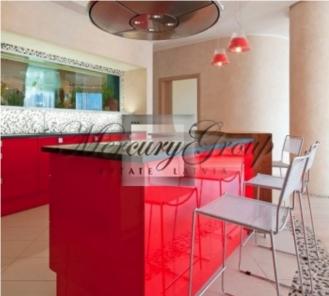

#### **Description**

Luxury apartment decorated with premium class materials by designers. The apartment is smartly designed; each detail is well-considered and harmonized. The apartment features 3 bedrooms and a large studio sitting-room. In the kitchen - exclusive Italian kitchen unit fitted with required appliances Küppersbusch. An expensive aquarium is installed between a bathroom and the kitchen. A quality sound system is built in. Cinema projector is installed in the large room. 2 separate bathrooms with expensive Italian quality bathroom fixtures. Bright apartment with panoramic windows; view of towers of the Old Town.