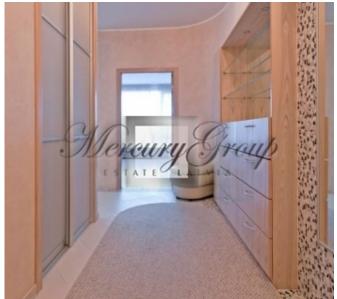

#### **Description**

Luxury apartment decorated with premium class materials by designers. The apartment is smartly designed; each detail is well-considered and harmonized. The apartment features 3 bedrooms and a large studio sitting-room. In the kitchen - exclusive Italian kitchen unit fitted with required appliances Küppersbusch. An expensive aquarium is installed between a bathroom and the kitchen. A quality sound system is built in. Cinema projector is installed in the large room. 2 separate bathrooms with expensive Italian quality bathroom fixtures. Bright apartment with panoramic windows; view of towers of the Old Town.