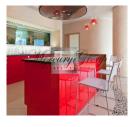

#### **Description**

Luxury apartment decorated with premium class materials by designers. The apartment is smartly designed; each detail is well-considered and harmonized. The apartment features 3 bedrooms and a large studio sitting-room. In the kitchen - exclusive Italian kitchen unit fitted with required appliances Küppersbusch. An expensive aquarium is installed between a bathroom and the kitchen. A quality sound system is built in. Cinema projector is installed in the large room. 2 separate bathrooms with expensive Italian quality bathroom fixtures. Bright apartment with panoramic windows; view of towers of the Old Town.