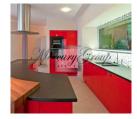

#### **Description**

Luxury apartment decorated with premium class materials by designers. The apartment is smartly designed; each detail is well-considered and harmonized. The apartment features 3 bedrooms and a large studio sitting-room. In the kitchen - exclusive Italian kitchen unit fitted with required appliances Küppersbusch. An expensive aquarium is installed between a bathroom and the kitchen. A quality sound system is built in. Cinema projector is installed in the large room. 2 separate bathrooms with expensive Italian quality bathroom fixtures. Bright apartment with panoramic windows; view of towers of the Old Town.