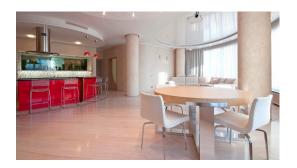

#### **Description**

Luxury apartment decorated with premium class materials by designers. The apartment is smartly designed; each detail is well-considered and harmonized. The apartment features 3 bedrooms and a large studio sitting-room. In the kitchen - exclusive Italian kitchen unit fitted with required appliances Küppersbusch. An expensive aquarium is installed between a bathroom and the kitchen. A quality sound system is built in. Cinema projector is installed in the large room. 2 separate bathrooms with expensive Italian quality bathroom fixtures. Bright apartment with panoramic windows; view of towers of the Old Town.

The price includes 1 underground parking place.

Building where the apartment is situated is called Centra Nams. There is a 24 hour video control and coded door lock on the entrance, closed yard and underground parking in this Project. On the first floor of the building you will find beauty salon, yoga studio, SPA and restaurant.