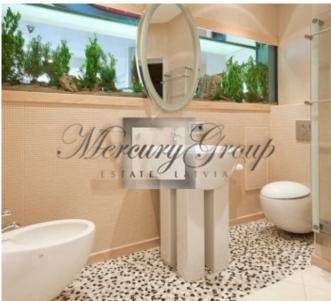

#### **Description**

Luxury apartment decorated with premium class materials by designers. The apartment is smartly designed; each detail is well-considered and harmonized. The apartment features 3 bedrooms and a large studio sitting-room. In the kitchen - exclusive Italian kitchen unit fitted with required appliances Küppersbusch. An expensive aquarium is installed between a bathroom and the kitchen. A quality sound system is built in. Cinema projector is installed in the large room. 2 separate bathrooms with expensive Italian quality bathroom fixtures. Bright apartment with panoramic windows; view of towers of the Old Town.