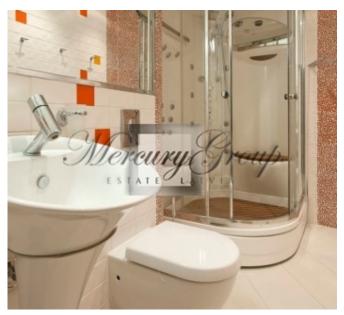

#### **Description**

Luxury apartment decorated with premium class materials by designers. The apartment is smartly designed; each detail is well-considered and harmonized. The apartment features 3 bedrooms and a large studio sitting-room. In the kitchen - exclusive Italian kitchen unit fitted with required appliances Küppersbusch. An expensive aquarium is installed between a bathroom and the kitchen. A quality sound system is built in. Cinema projector is installed in the large room. 2 separate bathrooms with expensive Italian quality bathroom fixtures. Bright apartment with panoramic windows; view of towers of the Old Town.