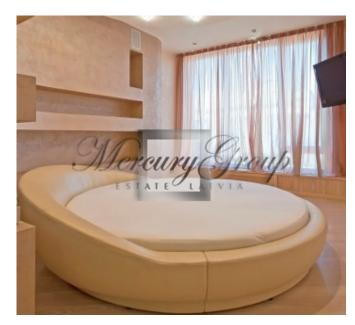

#### **Description**

Luxury apartment decorated with premium class materials by designers. The apartment is smartly designed; each detail is well-considered and harmonized. The apartment features 3 bedrooms and a large studio sitting-room. In the kitchen - exclusive Italian kitchen unit fitted with required appliances Küppersbusch. An expensive aquarium is installed between a bathroom and the kitchen. A quality sound system is built in. Cinema projector is installed in the large room. 2 separate bathrooms with expensive Italian quality bathroom fixtures. Bright apartment with panoramic windows; view of towers of the Old Town.