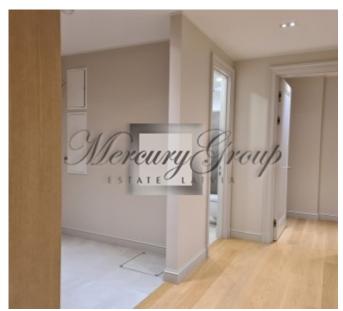

This apartment is offered with high-quality interior decoration - exclusive plumbing, oak or walnut parquet, tiles of Italian designers, wooden doors, ventilation system with air recuperation, built-in floor convectors, general heating, and air conditioning control system of living rooms and bedrooms. Ceiling height - 2.95 m.

For the convenience of the residents, there is underground parking for 18 cars, 2 bicycle parking sites, and several individual storage spaces. One parking space costs 40 000 euros.

The layout of the apartment: a spacious living room with a kitchen and dining area, two bedrooms, two bathrooms and a balcony (2.5 sq.m.). Floor-plan of the apartment is attached in the PDF application.