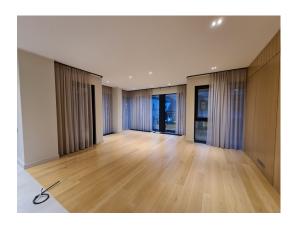

### **Description**

We offer for sale two-bedroom apartment with new build in kitchen in one of the most prestigious projects in Riga.

An elegant new project is located in the beautiful part of the city center of Riga, close to the church of St.Gertrude, surrounded by historical buildings of Art Nouveau, a part of UNESCO cultural foundation. The modern architecture of the project with panoramic windows and spacious terraces perfectly fits into the historical architecture of Baznicas and Lacplesa streets, combining a high level of construction and comfort of living in the very center of the city.

This apartment is offered with high-quality interior decoration - exclusive plumbing, oak or walnut parquet, tiles of Italian designers, wooden doors, ventilation system with air recuperation, built-in floor convectors, general heating, and air conditioning control system of living rooms and bedrooms. Ceiling height - 2.95 m.

For the convenience of the residents, there is underground parking for 18 cars, 2 bicycle parking sites, and several individual storage spaces. One parking space costs 40 000 euros.

The layout of the apartment: a spacious living room with a kitchen and dining area, two bedrooms, two bathrooms and a balcony (2.5 sq.m.). Floor-plan of the apartment is attached in the PDF application.