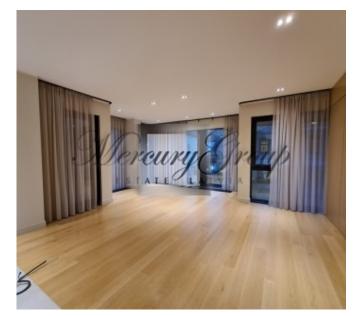

### **Description**

We offer for sale two-bedroom apartment with new build in kitchen in one of the most prestigious projects in Riga.

An elegant new project is located in the beautiful part of the city center of Riga, close to the church of St.Gertrude, surrounded by historical buildings of Art Nouveau, a part of UNESCO cultural foundation. The modern architecture of the project with panoramic windows and spacious terraces perfectly fits into the historical architecture of Baznicas and Lacplesa streets, combining a high level of construction and comfort of living in the very center of the city.

This apartment is offered with high-quality interior decoration - exclusive plumbing, oak or walnut parquet, tiles of Italian designers, wooden doors, ventilation system with air recuperation, built-in floor convectors, general heating, and air conditioning control system of living rooms and bedrooms. Ceiling height - 2.95 m.

For the convenience of the residents, there is underground parking for 18 cars, 2 bicycle parking sites, and several individual storage spaces. One parking space costs 40 000 euros.

The layout of the apartment: a spacious living room with a kitchen and dining area, two bedrooms, two bathrooms and a balcony (2.5 sq.m.). Floor-plan of the apartment is attached in the PDF application.