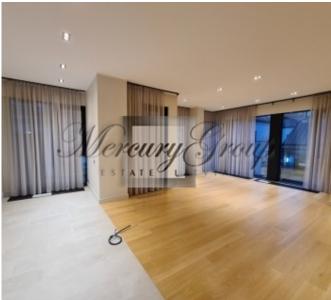

This apartment is offered with high-quality interior decoration - exclusive plumbing, oak or walnut parquet, tiles of Italian designers, wooden doors, ventilation system with air recuperation, built-in floor convectors, general heating, and air conditioning control system of living rooms and bedrooms. Ceiling height - 2.95 m.

For the convenience of the residents, there is underground parking for 18 cars, 2 bicycle parking sites, and several individual storage spaces. One parking space costs 40 000 euros.

The layout of the apartment: a spacious living room with a kitchen and dining area, two bedrooms, two bathrooms and a balcony (2.5 sq.m.). Floor-plan of the apartment is attached in the PDF application.