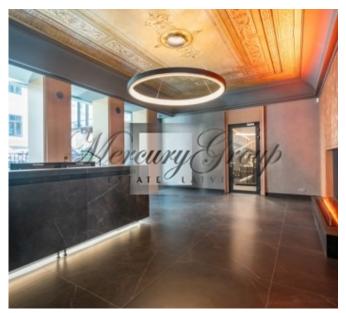

This apartment is offered with high-quality interior decoration - exclusive plumbing, oak or walnut parquet, tiles of Italian designers, wooden doors, ventilation system with air recuperation, built-in floor convectors, general heating, and air conditioning control system of living rooms and bedrooms. Ceiling height - 2.95 m.