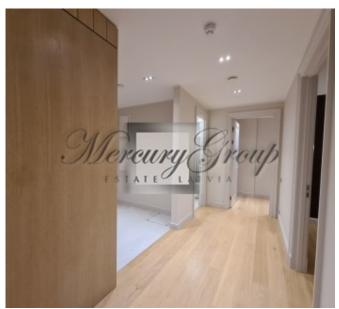

This apartment is offered with high-quality interior decoration - exclusive plumbing, oak or walnut parquet, tiles of Italian designers, wooden doors, ventilation system with air recuperation, built-in floor convectors, general heating, and air conditioning control system of living rooms and bedrooms. Ceiling height - 2.95 m.

For the convenience of the residents, there is underground parking for 18 cars, 2 bicycle parking sites, and several individual storage spaces. One parking space costs 40 000 euros.

The layout of the apartment: a spacious living room with a kitchen and dining area, two bedrooms, two bathrooms and a balcony (2.5 sq.m.). Floor-plan of the apartment is attached in the PDF application.