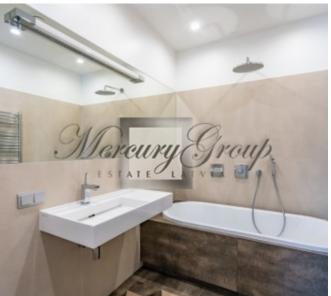

This apartment is offered with high-quality interior decoration - exclusive plumbing, oak or walnut parquet, tiles of Italian designers, wooden doors, ventilation system with air recuperation, built-in floor convectors, general heating, and air conditioning control system of living rooms and bedrooms. Ceiling height - 2.95 m.