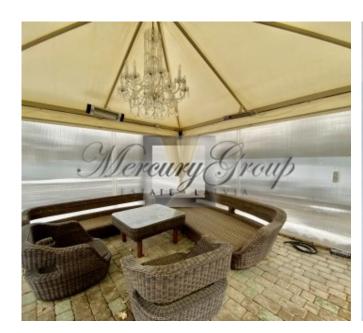

Very beautiful spacious territory of the house - the paths are paved, spacious parking, high arborvitae separate the site from the road. There is a house for household needs, as well as a wonderful Italian gazebo with heaters and garden furniture. Automatic gates.