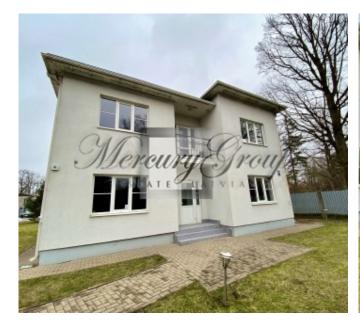

The house has 2 floors, 6 rooms, d2 bathrooms. Gas heating, all city communications. 5 isolated rooms. Separate kitchen. Cameras around the perimeter of the house, an alarm system and door opening via telephone, beautiful multi-colored facade lighting.

Very beautiful spacious territory of the house - the paths are paved, spacious parking, high arborvitae separate the site from the road. There is a house for household needs, as well as a wonderful Italian gazebo with heaters and garden furniture. Automatic gates.