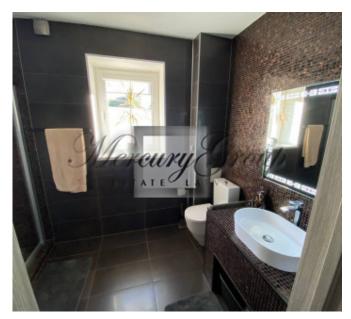

The house has an area of 160m2 and has 2 floors. On the ground floor there is an entrance hall, a large living room combined with a kitchen and dining area, a bedroom, a utility room and 1 bathroom. On the second floor there is a bathroom, 2 dressing rooms and 3 bedrooms. On the territory of the house there is a garage for two cars, a cozy, outdoor terrace and there is also a sauna. The territory is landscaped and has a beautiful garden.