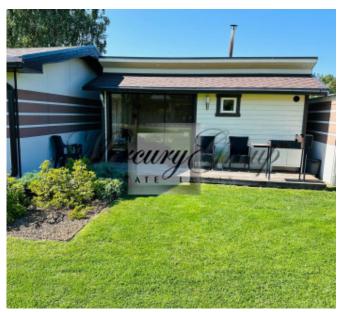

The house has an area of 160m2 and has 2 floors. On the ground floor there is an entrance hall, a large living room combined with a kitchen and dining area, a bedroom, a utility room and 1 bathroom. On the second floor there is a bathroom, 2 dressing rooms and 3 bedrooms. On the territory of the house there is a garage for two cars, a cozy, outdoor terrace and there is also a sauna. The territory is landscaped and has a beautiful garden.