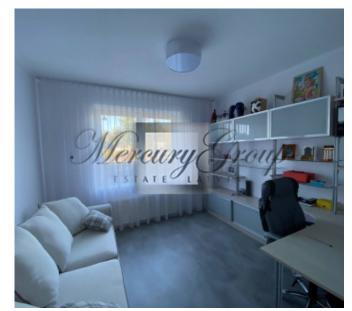

The house has an area of 160m2 and has 2 floors. On the ground floor there is an entrance hall, a large living room combined with a kitchen and dining area, a bedroom, a utility room and 1 bathroom. On the second floor there is a bathroom, 2 dressing rooms and 3 bedrooms. On the territory of the house there is a garage for two cars, a cozy, outdoor terrace and there is also a sauna. The territory is landscaped and has a beautiful garden.