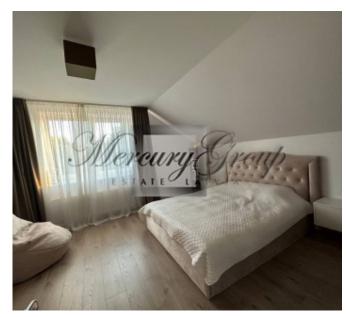

The house has an area of 160m2 and has 2 floors. On the ground floor there is an entrance hall, a large living room combined with a kitchen and dining area, a bedroom, a utility room and 1 bathroom. On the second floor there is a bathroom, 2 dressing rooms and 3 bedrooms. On the territory of the house there is a garage for two cars, a cozy, outdoor terrace and there is also a sauna. The territory is landscaped and has a beautiful garden.