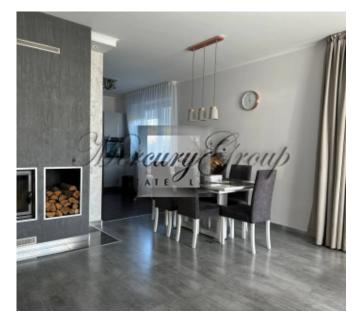

The house has an area of 160m2 and has 2 floors. On the ground floor there is an entrance hall, a large living room combined with a kitchen and dining area, a bedroom, a utility room and 1 bathroom. On the second floor there is a bathroom, 2 dressing rooms and 3 bedrooms. On the territory of the house there is a garage for two cars, a cozy, outdoor terrace and there is also a sauna. The territory is landscaped and has a beautiful garden.