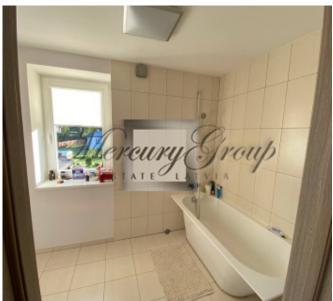

The house has an area of 160m2 and has 2 floors. On the ground floor there is an entrance hall, a large living room combined with a kitchen and dining area, a bedroom, a utility room and 1 bathroom. On the second floor there is a bathroom, 2 dressing rooms and 3 bedrooms. On the territory of the house there is a garage for two cars, a cozy, outdoor terrace and there is also a sauna. The territory is landscaped and has a beautiful garden.