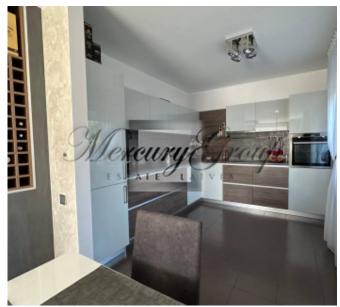

The house has an area of 160m2 and has 2 floors. On the ground floor there is an entrance hall, a large living room combined with a kitchen and dining area, a bedroom, a utility room and 1 bathroom. On the second floor there is a bathroom, 2 dressing rooms and 3 bedrooms. On the territory of the house there is a garage for two cars, a cozy, outdoor terrace and there is also a sauna. The territory is landscaped and has a beautiful garden.