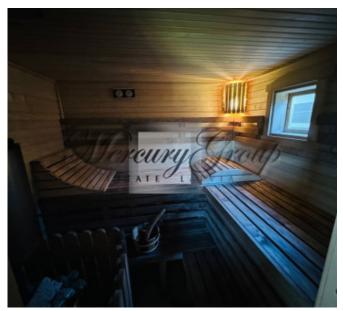

The house has an area of 160m2 and has 2 floors. On the ground floor there is an entrance hall, a large living room combined with a kitchen and dining area, a bedroom, a utility room and 1 bathroom. On the second floor there is a bathroom, 2 dressing rooms and 3 bedrooms. On the territory of the house there is a garage for two cars, a cozy, outdoor terrace and there is also a sauna. The territory is landscaped and has a beautiful garden.