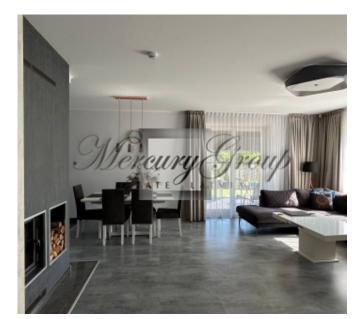

The house has an area of 160m2 and has 2 floors. On the ground floor there is an entrance hall, a large living room combined with a kitchen and dining area, a bedroom, a utility room and 1 bathroom. On the second floor there is a bathroom, 2 dressing rooms and 3 bedrooms. On the territory of the house there is a garage for two cars, a cozy, outdoor terrace and there is also a sauna. The territory is landscaped and has a beautiful garden.