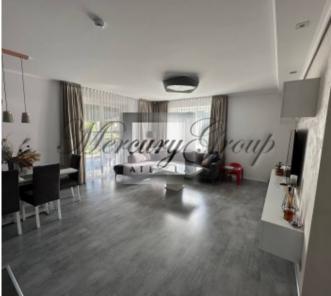

The house has an area of 160m2 and has 2 floors. On the ground floor there is an entrance hall, a large living room combined with a kitchen and dining area, a bedroom, a utility room and 1 bathroom. On the second floor there is a bathroom, 2 dressing rooms and 3 bedrooms. On the territory of the house there is a garage for two cars, a cozy, outdoor terrace and there is also a sauna. The territory is landscaped and has a beautiful garden.