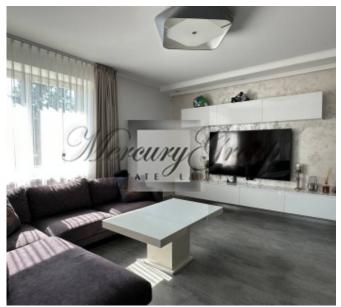

The house has an area of 160m2 and has 2 floors. On the ground floor there is an entrance hall, a large living room combined with a kitchen and dining area, a bedroom, a utility room and 1 bathroom. On the second floor there is a bathroom, 2 dressing rooms and 3 bedrooms. On the territory of the house there is a garage for two cars, a cozy, outdoor terrace and there is also a sauna. The territory is landscaped and has a beautiful garden.