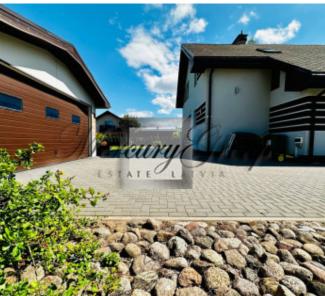

The house has an area of 160m2 and has 2 floors. On the ground floor there is an entrance hall, a large living room combined with a kitchen and dining area, a bedroom, a utility room and 1 bathroom. On the second floor there is a bathroom, 2 dressing rooms and 3 bedrooms. On the territory of the house there is a garage for two cars, a cozy, outdoor terrace and there is also a sauna. The territory is landscaped and has a beautiful garden.