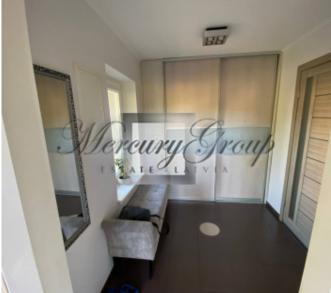

The house has an area of 160m2 and has 2 floors. On the ground floor there is an entrance hall, a large living room combined with a kitchen and dining area, a bedroom, a utility room and 1 bathroom. On the second floor there is a bathroom, 2 dressing rooms and 3 bedrooms. On the territory of the house there is a garage for two cars, a cozy, outdoor terrace and there is also a sauna. The territory is landscaped and has a beautiful garden.