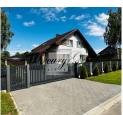

The house has an area of 160m2 and has 2 floors. On the ground floor there is an entrance hall, a large living room combined with a kitchen and dining area, a bedroom, a utility room and 1 bathroom. On the second floor there is a bathroom, 2 dressing rooms and 3 bedrooms. On the territory of the house there is a garage for two cars, a cozy, outdoor terrace and there is also a sauna. The territory is landscaped and has a beautiful garden.