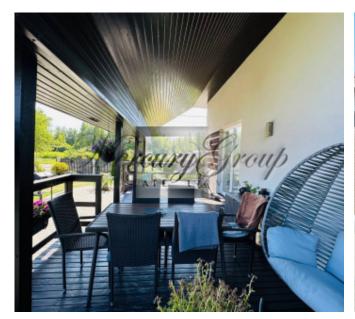

The house has an area of 160m2 and has 2 floors. On the ground floor there is an entrance hall, a large living room combined with a kitchen and dining area, a bedroom, a utility room and 1 bathroom. On the second floor there is a bathroom, 2 dressing rooms and 3 bedrooms. On the territory of the house there is a garage for two cars, a cozy, outdoor terrace and there is also a sauna. The territory is landscaped and has a beautiful garden.