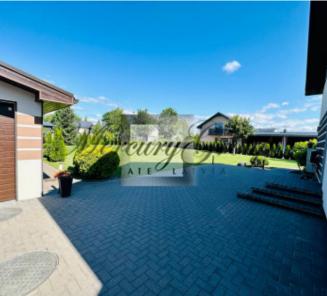

The house has an area of 160m2 and has 2 floors. On the ground floor there is an entrance hall, a large living room combined with a kitchen and dining area, a bedroom, a utility room and 1 bathroom. On the second floor there is a bathroom, 2 dressing rooms and 3 bedrooms. On the territory of the house there is a garage for two cars, a cozy, outdoor terrace and there is also a sauna. The territory is landscaped and has a beautiful garden.