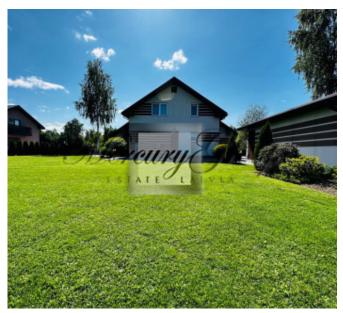

The house has an area of 160m2 and has 2 floors. On the ground floor there is an entrance hall, a large living room combined with a kitchen and dining area, a bedroom, a utility room and 1 bathroom. On the second floor there is a bathroom, 2 dressing rooms and 3 bedrooms. On the territory of the house there is a garage for two cars, a cozy, outdoor terrace and there is also a sauna. The territory is landscaped and has a beautiful garden.