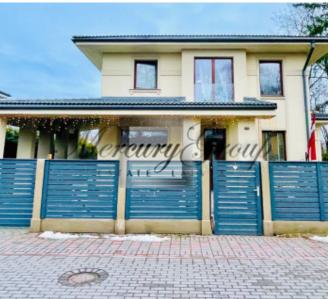

ID code: **21911** 

Location: Riga / Bierini / Drustu
Type: Private houses, Apartment

Rooms: **5** Floor: **1/2** 

Size: 200.00 m<sup>2</sup> Land area: 690.00 m<sup>2</sup>

Year built: 2018
Internet: Yes
TV: Yes
Parking: Yes
Alarm system: Yes
Intercom: Yes
Terrace/Balconv: Yes

**Modern amenities**: The house is equipped with gas heating, white goods and automatic gates, which ensures convenience and safety in everyday life.

**Comfort and coziness:** The possibility of building a fireplace adds an atmosphere of comfort and creates the opportunity to enjoy the warmth and coziness of the house on cold evenings.