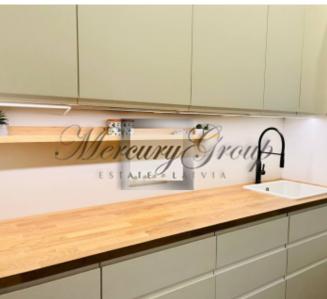

#### Description

We offer a house in Bierini, near Marupe, which is an ideal home for a family, characterized by a number of advantages:

**Spaciousness and functionality**: Four bedrooms and an office, two bathrooms, a spacious living room and kitchen. The house offers plenty of space for a family to live comfortably. An open terrace expands the space and creates a cozy environment for relaxing in the fresh air.

**Quality and interior design**: Professional interior design and high-quality furniture create a stylish and cozy atmosphere in the house. Heated wooden floors and thermal insulation provide comfort in all seasons.

**Modern amenities**: The house is equipped with gas heating, white goods and automatic gates, which ensures convenience and safety in everyday life.

**Comfort and coziness:** The possibility of building a fireplace adds an atmosphere of comfort and creates the opportunity to enjoy the warmth and coziness of the house on cold evenings.