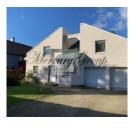

ID code: **21096** 

Location: Riga / Bierini / Druvas
Type: Private houses, Apartment

House type: **Detached house** 

Rooms: **5** Floor: -/2

Size: **240.00 m²** Land area: **1500.00 m²** 

Internet: Yes
TV: Yes
Parking: Yes
Alarm system: Yes
Intercom: Yes

#### Description

We offer for sale a family, large house, which is located in Bierini.

Bierini is a suburban area in the south-west of Riga with a population of about nine thousand people and which includes a number of historical districts of Pardaugava - Zemgale suburb, Marupe, Ozolciems and Petrinciems. Bierini borders on the quarters of Agenskalns, Pleskodale and also on Jurmala. Bierini is perfect for families with children or people who prefer to live close to the city center, but in a quiet and cozy place.

The house has gas heating.

The plan of the house is provided below, under the description.