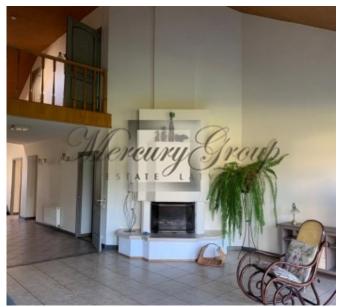

In total, there are 5 rooms in the house, 4 of which are bedrooms, of course, one or more of the rooms can be easily converted into an office or a recreation area, a library.

Future owners will be pleasantly surprised by the presence of a Finnish sauna, and there is also a separate laundry room in the house.