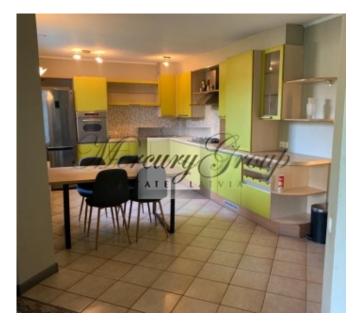

In total, there are 5 rooms in the house, 4 of which are bedrooms, of course, one or more of the rooms can be easily converted into an office or a recreation area, a library.

Future owners will be pleasantly surprised by the presence of a Finnish sauna, and there is also a separate laundry room in the house.