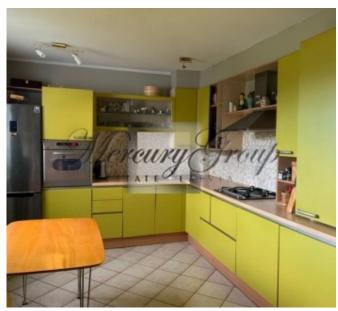

#### Description

We offer for sale a family, large house, which is located in Bierini.

Bierini is a suburban area in the south-west of Riga with a population of about nine thousand people and which includes a number of historical districts of Pardaugava - Zemgale suburb, Marupe, Ozolciems and Petrinciems. Bierini borders on the quarters of Agenskalns, Pleskodale and also on Jurmala. Bierini is perfect for families with children or people who prefer to live close to the city center, but in a quiet and cozy place.

In total, there are 5 rooms in the house, 4 of which are bedrooms, of course, one or more of the rooms can be easily converted into an office or a recreation area, a library.

Future owners will be pleasantly surprised by the presence of a Finnish sauna, and there is also a separate laundry room in the house.