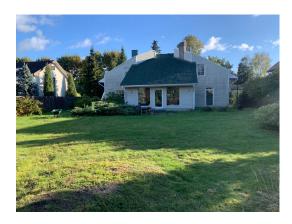

ID code: **21096** 

Location: Riga / Bierini / Druvas
Type: Private houses, Apartment

House type: **Detached house** 

Rooms: **5** Floor: -/2

Size: **240.00 m²** Land area: **1500.00 m²** 

Internet: Yes
TV: Yes
Parking: Yes
Alarm system: Yes
Intercom: Yes

#### Description

We offer for sale a family, large house, which is located in Bierini.

Bierini is a suburban area in the south-west of Riga with a population of about nine thousand people and which includes a number of historical districts of Pardaugava - Zemgale suburb, Marupe, Ozolciems and Petrinciems. Bierini borders on the quarters of Agenskalns, Pleskodale and also on Jurmala. Bierini is perfect for families with children or people who prefer to live close to the city center, but in a quiet and cozy place.

The house has gas heating.

The plan of the house is provided below, under the description.