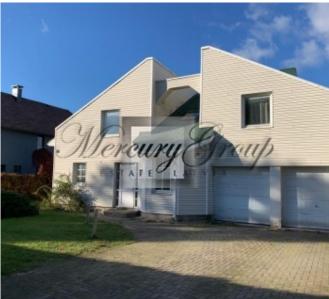

ID code: **21096** 

Location: Riga / Bierini / Druvas
Type: Private houses, Apartment

House type: **Detached house** 

Rooms: **5** Floor: -/2

Size: **240.00 m²** Land area: **1500.00 m²** 

Internet: Yes
TV: Yes
Parking: Yes
Alarm system: Yes
Intercom: Yes

#### Description

We offer for sale a family, large house, which is located in Bierini.

Bierini is a suburban area in the south-west of Riga with a population of about nine thousand people and which includes a number of historical districts of Pardaugava - Zemgale suburb, Marupe, Ozolciems and Petrinciems. Bierini borders on the quarters of Agenskalns, Pleskodale and also on Jurmala. Bierini is perfect for families with children or people who prefer to live close to the city center, but in a quiet and cozy place.

The house has gas heating.

The plan of the house is provided below, under the description.