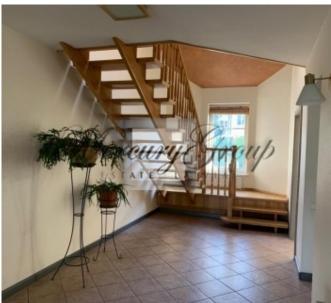

In total, there are 5 rooms in the house, 4 of which are bedrooms, of course, one or more of the rooms can be easily converted into an office or a recreation area, a library.

Future owners will be pleasantly surprised by the presence of a Finnish sauna, and there is also a separate laundry room in the house.

The house has gas heating.

The plan of the house is provided below, under the description.