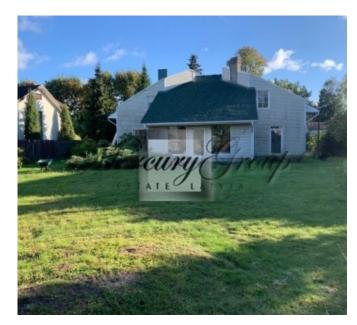

ID code: **21096** 

Location: Riga / Bierini / Druvas
Type: Private houses, Apartment

House type: **Detached house** 

Rooms: **5** Floor: -/2

Size: **240.00 m²** Land area: **1500.00 m²** 

Internet: Yes
TV: Yes
Parking: Yes
Alarm system: Yes
Intercom: Yes

#### Description

We offer for sale a family, large house, which is located in Bierini.

Bierini is a suburban area in the south-west of Riga with a population of about nine thousand people and which includes a number of historical districts of Pardaugava - Zemgale suburb, Marupe, Ozolciems and Petrinciems. Bierini borders on the quarters of Agenskalns, Pleskodale and also on Jurmala. Bierini is perfect for families with children or people who prefer to live close to the city center, but in a quiet and cozy place.

The house has gas heating.

The plan of the house is provided below, under the description.