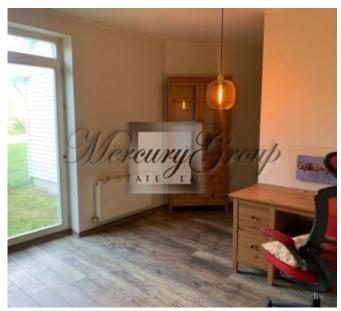

In total, there are 5 rooms in the house, 4 of which are bedrooms, of course, one or more of the rooms can be easily converted into an office or a recreation area, a library.

Future owners will be pleasantly surprised by the presence of a Finnish sauna, and there is also a separate laundry room in the house.