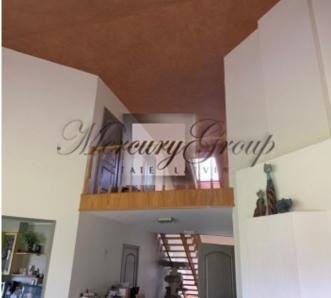

In total, there are 5 rooms in the house, 4 of which are bedrooms, of course, one or more of the rooms can be easily converted into an office or a recreation area, a library.

Future owners will be pleasantly surprised by the presence of a Finnish sauna, and there is also a separate laundry room in the house.

The house has gas heating.

The plan of the house is provided below, under the description.