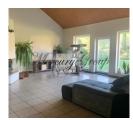

In total, there are 5 rooms in the house, 4 of which are bedrooms, of course, one or more of the rooms can be easily converted into an office or a recreation area, a library.

Future owners will be pleasantly surprised by the presence of a Finnish sauna, and there is also a separate laundry room in the house.