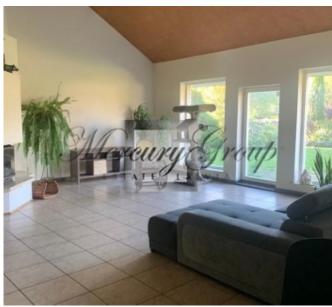

In total, there are 5 rooms in the house, 4 of which are bedrooms, of course, one or more of the rooms can be easily converted into an office or a recreation area, a library.

Future owners will be pleasantly surprised by the presence of a Finnish sauna, and there is also a separate laundry room in the house.