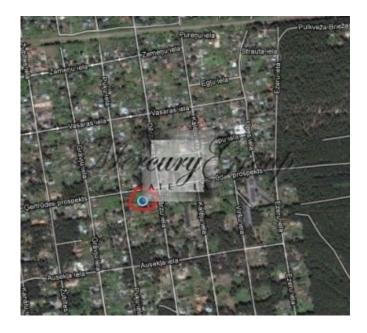

## ID: 2104 WWW.ESTATELATVIA.COM TEL./VIBER/WHATSAPP: + 37129642499

ID code: **2104** 

Location: Jurmala and region / Melluzi

Type: Land

Size: **3718.00 m<sup>2</sup>** 

Price: To buy: 260 260 EUR

## Description

Melluzi located approx. 30 km from the centre of Riga, Melluzi is an old fishermen's village. In 19th century also called Karlsbad. First well-house was built in 1827. Now Melluzi is a part of Jurmala – the biggest resort of Latvia. Excellent location: very quiet, peaceful place and in the same time it is located not far from the center.