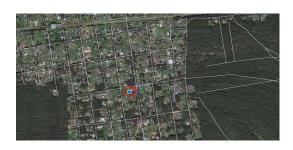

## ID: 2104 WWW.ESTATELATVIA.COM TEL./VIBER/WHATSAPP: + 37129642499

ID code: **2104** 

Location: Jurmala and region / Melluzi

Type: Land

Size: **3718.00 m<sup>2</sup>** 

Price: To buy: 260 260 EUR

## Description

Melluzi located approx. 30 km from the centre of Riga, Melluzi is an old fishermen's village. In 19th century also called Karlsbad. First well-house was built in 1827. Now Melluzi is a part of Jurmala – the biggest resort of Latvia. Excellent location: very quiet, peaceful place and in the same time it is located not far from the center.