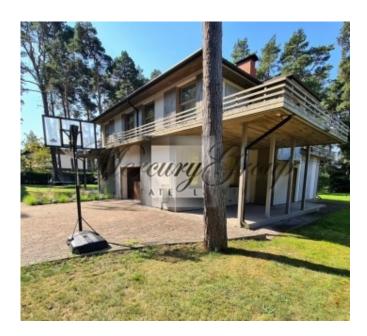

# Description

Beautifully furnished family-house for sale in a quiet and peaceful residential neighborhood-Jurmala, Melluzi. Property is located in an exclusive residential community, which is surrounded by a pine park, only 900 m from the beach, and it is only approx. 25-30 min drive to the capital city Riga. A dwelling house with total area of 326.8 m2 is established on the land with total area of 2622 m2.

Rooms are situated in two floors.

1st floor: kitchen, hall, living room, two bathrooms, sauna, utility room and garage for one car.

2nd floor: 4 bedrooms, bathroom, and office.

The house is totally finished and fully furnished with modern and appealing furniture and all ammenities, as well as it is equipped with plumbing systems and kitchen appliances. It is built from lightweight concrete panels, it has wooden windows, all local communications and territory which is landscaped with pavement and lawn. Gas and solar heating. Small outhouse for firewood storage and gardening equipment is established on the land as well.