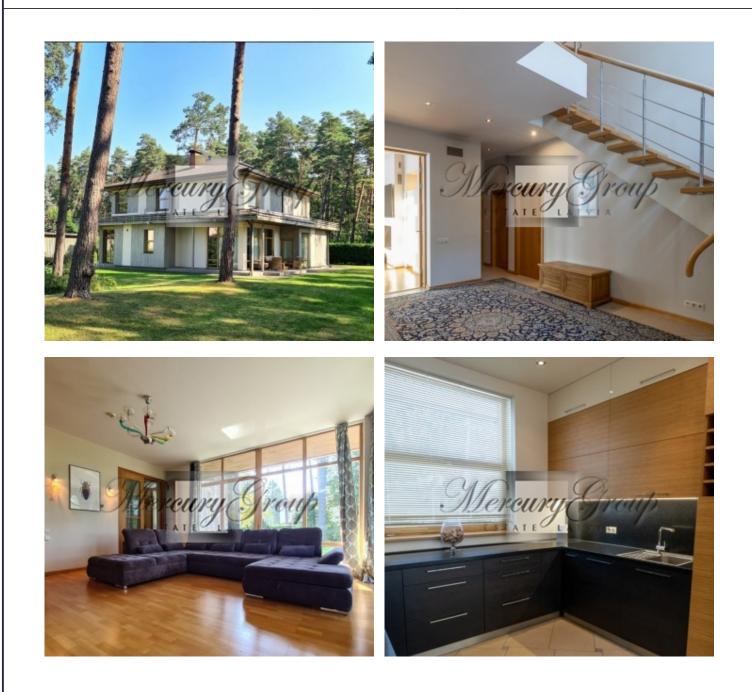

# Description

Beautifully furnished family-house for sale in a quiet and peaceful residential neighborhood-Jurmala, Melluzi. Property is located in an exclusive residential community, which is surrounded by a pine park, only 900 m from the beach, and it is only approx. 25-30 min drive to the capital city Riga. A dwelling house with total area of 326.8 m2 is established on the land with total area of 2622 m2.

Rooms are situated in two floors.

1st floor: kitchen, hall, living room, two bathrooms, sauna, utility room and garage for one car.

2nd floor: 4 bedrooms, bathroom, and office.

The house is totally finished and fully furnished with modern and appealing furniture and all ammenities, as well as it is equipped with plumbing systems and kitchen appliances. It is built from lightweight concrete panels, it has wooden windows, all local communications and territory which is landscaped with pavement and lawn. Gas and solar heating. Small outhouse for firewood storage and gardening equipment is established on the land as well.