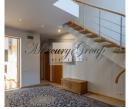

Rooms are situated in two floors.

1st floor: kitchen, hall, living room, two bathrooms, sauna, utility room and garage for one car.

2nd floor: 4 bedrooms, bathroom, and office.

The house is totally finished and fully furnished with modern and appealing furniture and all ammenities, as well as it is equipped with plumbing systems and kitchen appliances. It is built from lightweight concrete panels, it has wooden windows, all local communications and territory which is landscaped with pavement and lawn. Gas and solar heating. Small outhouse for firewood storage and gardening equipment is established on the land as well.