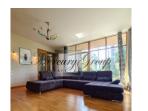

Rooms are situated in two floors.

1st floor: kitchen, hall, living room, two bathrooms, sauna, utility room and garage for one car.

2nd floor: 4 bedrooms, bathroom, and office.

The house is totally finished and fully furnished with modern and appealing furniture and all ammenities, as well as it is equipped with plumbing systems and kitchen appliances. It is built from lightweight concrete panels, it has wooden windows, all local communications and territory which is landscaped with pavement and lawn. Gas and solar heating. Small outhouse for firewood storage and gardening equipment is established on the land as well.