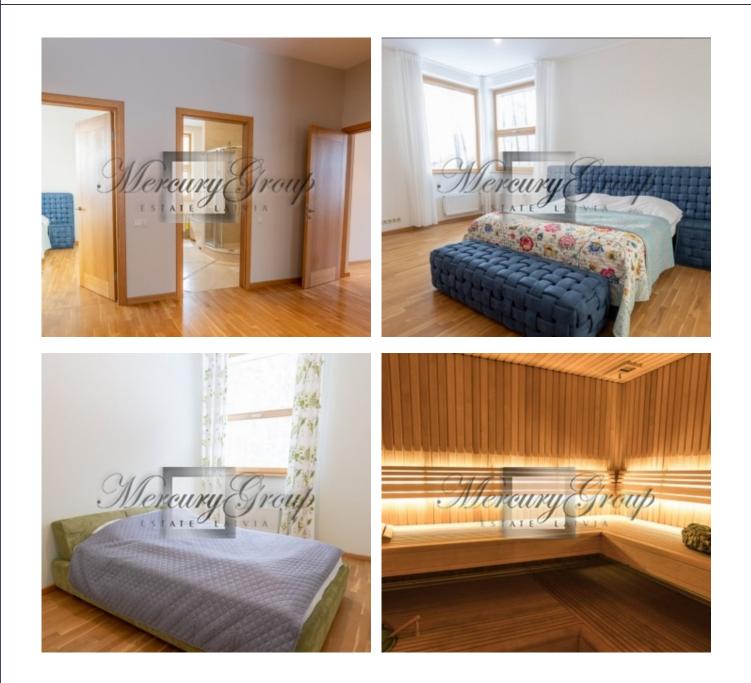

Rooms are situated in two floors.

1st floor: kitchen, hall, living room, two bathrooms, sauna, utility room and garage for one car.

2nd floor: 4 bedrooms, bathroom, and office.

The house is totally finished and fully furnished with modern and appealing furniture and all ammenities, as well as it is equipped with plumbing systems and kitchen appliances. It is built from lightweight concrete panels, it has wooden windows, all local communications and territory which is landscaped with pavement and lawn. Gas and solar heating. Small outhouse for firewood storage and gardening equipment is established on the land as well.