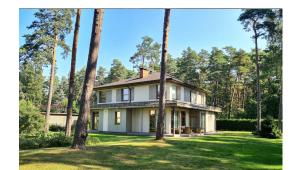

# Description

Beautifully furnished family-house for sale in a quiet and peaceful residential neighborhood-Jurmala, Melluzi. Property is located in an exclusive residential community, which is surrounded by a pine park, only 900 m from the beach, and it is only approx. 25-30 min drive to the capital city Riga. A dwelling house with total area of 326.8 m2 is established on the land with total area of 2622 m2.

Rooms are situated in two floors.

1st floor: kitchen, hall, living room, two bathrooms, sauna, utility room and garage for one car.

2nd floor: 4 bedrooms, bathroom, and office.

The house is totally finished and fully furnished with modern and appealing furniture and all ammenities, as well as it is equipped with plumbing systems and kitchen appliances. It is built from lightweight concrete panels, it has wooden windows, all local communications and territory which is landscaped with pavement and lawn. Gas and solar heating. Small outhouse for firewood storage and gardening equipment is established on the land as well.