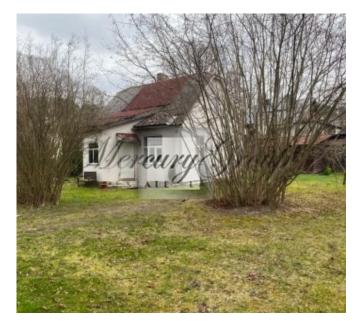

#### **Description**

The land has a rectangle shape and has smooth relief. All city communications are available. On the territory there is an old wooden house that needs to be renovated or demolished. It is allowed to build a private house on this land plot. >Melluzi located approx. 30 km from the centre of Riga, Melluzi is an old fishermen's village. In 19th century also called Karlsbad. First well-house was built in 1827. Now Melluzi is a part of Jurmala – the biggest resort of Latvia. The land 1231 m2 is located in Melluzi, between Melluzu prospekts, Sturmanu, Kapu and Silu street. There is a postal office and several grocery shops nearby. Convenient public transport means to Riga and Jurmala center (autobus, train, minibus). The land is located within approximately 300 m from the seaside.