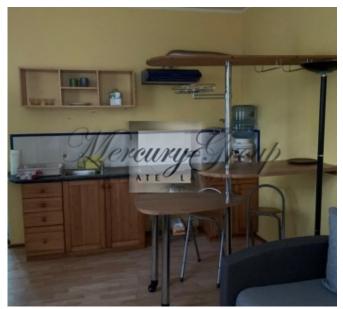

#### **Description**

The land has a rectangle shape and has smooth relief. All city communications are available. On the territory there is an old wooden house that needs to be renovated or demolished. It is allowed to build a private house on this land plot. >Melluzi located approx. 30 km from the centre of Riga, Melluzi is an old fishermen's village. In 19th century also called Karlsbad. First well-house was built in 1827. Now Melluzi is a part of Jurmala – the biggest resort of Latvia. The land 1231 m2 is located in Melluzi, between Melluzu prospekts, Sturmanu, Kapu and Silu street. There is a postal office and several grocery shops nearby. Convenient public transport means to Riga and Jurmala center (autobus, train, minibus). The land is located within approximately 300 m from the seaside.