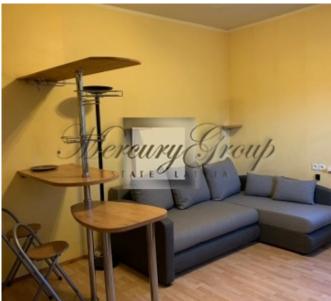

ID code: **21404** 

Location: Jurmala and region / Melluzi /

Sturmanu

Type: Land, Private houses

Floor: 2/2

Size: **90.00 m²**Land area: **1231.00 m²** 

Price: To buy: 259 000 EUR

#### **Description**

The land has a rectangle shape and has smooth relief. All city communications are available. On the territory there is an old wooden house that needs to be renovated or demolished. It is allowed to build a private house on this land plot. >Melluzi located approx. 30 km from the centre of Riga, Melluzi is an old fishermen's village. In 19th century also called Karlsbad. First well-house was built in 1827. Now Melluzi is a part of Jurmala – the biggest resort of Latvia. The land 1231 m2 is located in Melluzi, between Melluzu prospekts, Sturmanu, Kapu and Silu street. There is a postal office and several grocery shops nearby. Convenient public transport means to Riga and Jurmala center (autobus, train, minibus). The land is located within approximately 300 m from the seaside.