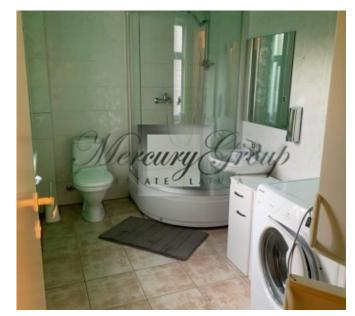

#### **Description**

The land has a rectangle shape and has smooth relief. All city communications are available. On the territory there is an old wooden house that needs to be renovated or demolished. It is allowed to build a private house on this land plot. >Melluzi located approx. 30 km from the centre of Riga, Melluzi is an old fishermen's village. In 19th century also called Karlsbad. First well-house was built in 1827. Now Melluzi is a part of Jurmala – the biggest resort of Latvia. The land 1231 m2 is located in Melluzi, between Melluzu prospekts, Sturmanu, Kapu and Silu street. There is a postal office and several grocery shops nearby. Convenient public transport means to Riga and Jurmala center (autobus, train, minibus). The land is located within approximately 300 m from the seaside.