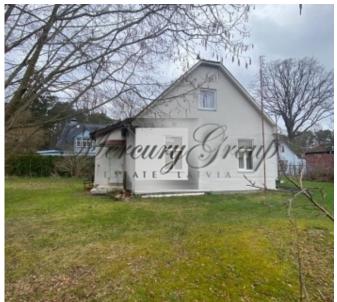

#### **Description**

The land has a rectangle shape and has smooth relief. All city communications are available. On the territory there is an old wooden house that needs to be renovated or demolished. It is allowed to build a private house on this land plot. >Melluzi located approx. 30 km from the centre of Riga, Melluzi is an old fishermen's village. In 19th century also called Karlsbad. First well-house was built in 1827. Now Melluzi is a part of Jurmala – the biggest resort of Latvia. The land 1231 m2 is located in Melluzi, between Melluzu prospekts, Sturmanu, Kapu and Silu street. There is a postal office and several grocery shops nearby. Convenient public transport means to Riga and Jurmala center (autobus, train, minibus). The land is located within approximately 300 m from the seaside.