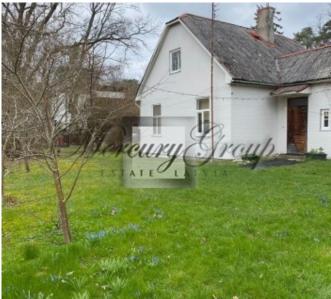

#### **Description**

The land has a rectangle shape and has smooth relief. All city communications are available. On the territory there is an old wooden house that needs to be renovated or demolished. It is allowed to build a private house on this land plot. >Melluzi located approx. 30 km from the centre of Riga, Melluzi is an old fishermen's village. In 19th century also called Karlsbad. First well-house was built in 1827. Now Melluzi is a part of Jurmala – the biggest resort of Latvia. The land 1231 m2 is located in Melluzi, between Melluzu prospekts, Sturmanu, Kapu and Silu street. There is a postal office and several grocery shops nearby. Convenient public transport means to Riga and Jurmala center (autobus, train, minibus). The land is located within approximately 300 m from the seaside.