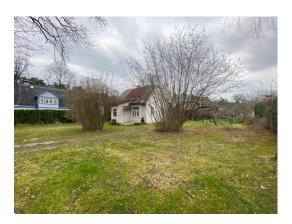

#### **Description**

The land has a rectangle shape and has smooth relief. All city communications are available. On the territory there is an old wooden house that needs to be renovated or demolished. It is allowed to build a private house on this land plot. >Melluzi located approx. 30 km from the centre of Riga, Melluzi is an old fishermen's village. In 19th century also called Karlsbad. First well-house was built in 1827. Now Melluzi is a part of Jurmala – the biggest resort of Latvia. The land 1231 m2 is located in Melluzi, between Melluzu prospekts, Sturmanu, Kapu and Silu street. There is a postal office and several grocery shops nearby. Convenient public transport means to Riga and Jurmala center (autobus, train, minibus). The land is located within approximately 300 m from the seaside.