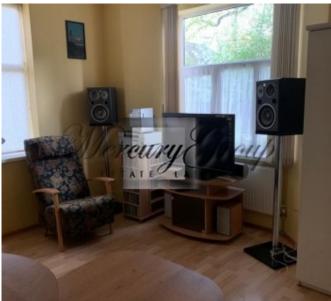

#### **Description**

The land has a rectangle shape and has smooth relief. All city communications are available. On the territory there is an old wooden house that needs to be renovated or demolished. It is allowed to build a private house on this land plot. >Melluzi located approx. 30 km from the centre of Riga, Melluzi is an old fishermen's village. In 19th century also called Karlsbad. First well-house was built in 1827. Now Melluzi is a part of Jurmala – the biggest resort of Latvia. The land 1231 m2 is located in Melluzi, between Melluzu prospekts, Sturmanu, Kapu and Silu street. There is a postal office and several grocery shops nearby. Convenient public transport means to Riga and Jurmala center (autobus, train, minibus). The land is located within approximately 300 m from the seaside.