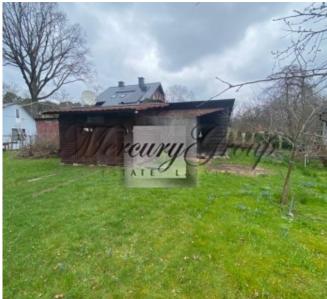

#### **Description**

The land has a rectangle shape and has smooth relief. All city communications are available. On the territory there is an old wooden house that needs to be renovated or demolished. It is allowed to build a private house on this land plot. >Melluzi located approx. 30 km from the centre of Riga, Melluzi is an old fishermen's village. In 19th century also called Karlsbad. First well-house was built in 1827. Now Melluzi is a part of Jurmala – the biggest resort of Latvia. The land 1231 m2 is located in Melluzi, between Melluzu prospekts, Sturmanu, Kapu and Silu street. There is a postal office and several grocery shops nearby. Convenient public transport means to Riga and Jurmala center (autobus, train, minibus). The land is located within approximately 300 m from the seaside.