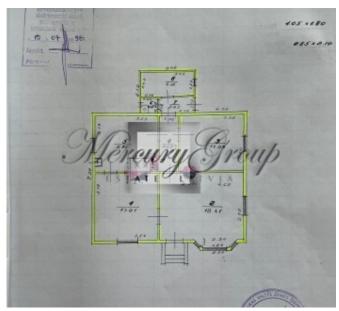

#### **Description**

The land has a rectangle shape and has smooth relief. All city communications are available. On the territory there is an old wooden house that needs to be renovated or demolished. It is allowed to build a private house on this land plot. >Melluzi located approx. 30 km from the centre of Riga, Melluzi is an old fishermen's village. In 19th century also called Karlsbad. First well-house was built in 1827. Now Melluzi is a part of Jurmala – the biggest resort of Latvia. The land 1231 m2 is located in Melluzi, between Melluzu prospekts, Sturmanu, Kapu and Silu street. There is a postal office and several grocery shops nearby. Convenient public transport means to Riga and Jurmala center (autobus, train, minibus). The land is located within approximately 300 m from the seaside.