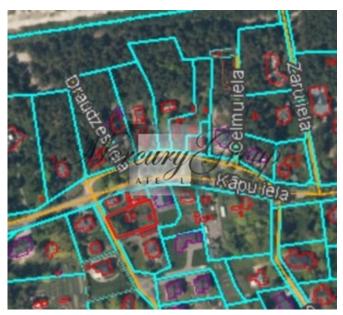

ID code: **21404** 

Location: Jurmala and region / Melluzi /

Sturmanu

Type: Land, Private houses

Floor: 2/2

Size: **90.00 m²**Land area: **1231.00 m²** 

Price: To buy: 259 000 EUR

#### **Description**

The land has a rectangle shape and has smooth relief. All city communications are available. On the territory there is an old wooden house that needs to be renovated or demolished. It is allowed to build a private house on this land plot. >Melluzi located approx. 30 km from the centre of Riga, Melluzi is an old fishermen's village. In 19th century also called Karlsbad. First well-house was built in 1827. Now Melluzi is a part of Jurmala – the biggest resort of Latvia. The land 1231 m2 is located in Melluzi, between Melluzu prospekts, Sturmanu, Kapu and Silu street. There is a postal office and several grocery shops nearby. Convenient public transport means to Riga and Jurmala center (autobus, train, minibus). The land is located within approximately 300 m from the seaside.