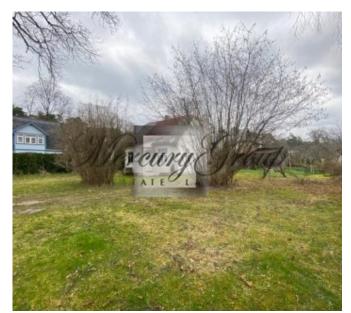

#### **Description**

The land has a rectangle shape and has smooth relief. All city communications are available. On the territory there is an old wooden house that needs to be renovated or demolished. It is allowed to build a private house on this land plot. >Melluzi located approx. 30 km from the centre of Riga, Melluzi is an old fishermen's village. In 19th century also called Karlsbad. First well-house was built in 1827. Now Melluzi is a part of Jurmala – the biggest resort of Latvia. The land 1231 m2 is located in Melluzi, between Melluzu prospekts, Sturmanu, Kapu and Silu street. There is a postal office and several grocery shops nearby. Convenient public transport means to Riga and Jurmala center (autobus, train, minibus). The land is located within approximately 300 m from the seaside.