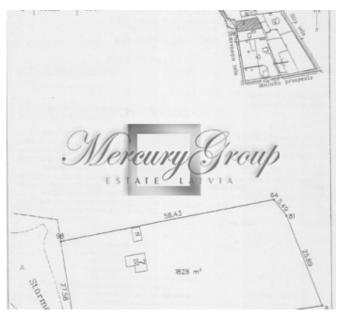

ID code: **21404** 

Location: Jurmala and region / Melluzi /

Sturmanu

Type: Land, Private houses

Floor: 2/2

Size: **90.00 m²**Land area: **1231.00 m²** 

Price: To buy: 259 000 EUR

#### **Description**

The land has a rectangle shape and has smooth relief. All city communications are available. On the territory there is an old wooden house that needs to be renovated or demolished. It is allowed to build a private house on this land plot. >Melluzi located approx. 30 km from the centre of Riga, Melluzi is an old fishermen's village. In 19th century also called Karlsbad. First well-house was built in 1827. Now Melluzi is a part of Jurmala – the biggest resort of Latvia. The land 1231 m2 is located in Melluzi, between Melluzu prospekts, Sturmanu, Kapu and Silu street. There is a postal office and several grocery shops nearby. Convenient public transport means to Riga and Jurmala center (autobus, train, minibus). The land is located within approximately 300 m from the seaside.