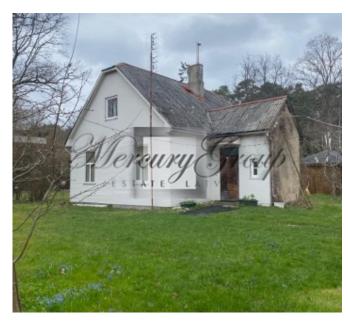

#### **Description**

The land has a rectangle shape and has smooth relief. All city communications are available. On the territory there is an old wooden house that needs to be renovated or demolished. It is allowed to build a private house on this land plot. >Melluzi located approx. 30 km from the centre of Riga, Melluzi is an old fishermen's village. In 19th century also called Karlsbad. First well-house was built in 1827. Now Melluzi is a part of Jurmala – the biggest resort of Latvia. The land 1231 m2 is located in Melluzi, between Melluzu prospekts, Sturmanu, Kapu and Silu street. There is a postal office and several grocery shops nearby. Convenient public transport means to Riga and Jurmala center (autobus, train, minibus). The land is located within approximately 300 m from the seaside.