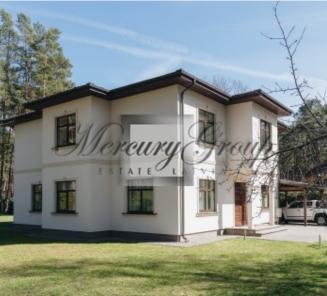

#### **Description**

New, modern private house near the sea, in a beautiful, quiet residential district, 900 meters from the sea, 150 meters from landscaped Lielupes swimming area, from private houses territory are direct access to pine trees forest park, the house is ideal for a large family, easy to reach by public transport. The total area of the house is 340 sq.m., spacious, landscaped 2200 sq.m. large plot of land, 4 bedrooms with wardrobes, a spacious hall with exit to the terrace, separate kitchen with dining area, 3 bathrooms with high quality plumbing, in house construction used quality finishing materials. The house has a gas heating system, TV, Internet, telephone and alarm. Low house maintenance costs.

New, modern private house near the sea, in a beautiful, quiet residential district, 900 meters from the sea, 150 meters from landscaped Lielupes swimming area.