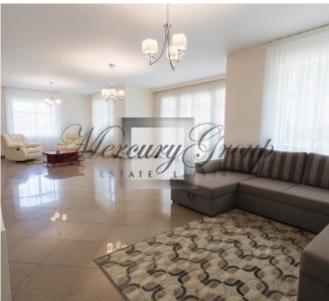

#### **Description**

New, modern private house near the sea, in a beautiful, quiet residential district, 900 meters from the sea, 150 meters from landscaped Lielupes swimming area, from private houses territory are direct access to pine trees forest park, the house is ideal for a large family, easy to reach by public transport. The total area of the house is 340 sq.m., spacious, landscaped 2200 sq.m. large plot of land, 4 bedrooms with wardrobes, a spacious hall with exit to the terrace, separate kitchen with dining area, 3 bathrooms with high quality plumbing, in house construction used quality finishing materials. The house has a gas heating system, TV, Internet, telephone and alarm. Low house maintenance costs.