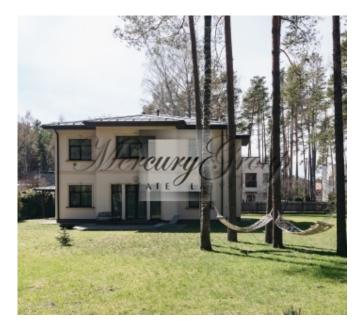

#### **Description**

New, modern private house near the sea, in a beautiful, quiet residential district, 900 meters from the sea, 150 meters from landscaped Lielupes swimming area, from private houses territory are direct access to pine trees forest park, the house is ideal for a large family, easy to reach by public transport. The total area of the house is 340 sq.m., spacious, landscaped 2200 sq.m. large plot of land, 4 bedrooms with wardrobes, a spacious hall with exit to the terrace, separate kitchen with dining area, 3 bathrooms with high quality plumbing, in house construction used quality finishing materials. The house has a gas heating system, TV, Internet, telephone and alarm. Low house maintenance costs.

New, modern private house near the sea, in a beautiful, quiet residential district, 900 meters from the sea, 150 meters from landscaped Lielupes swimming area.