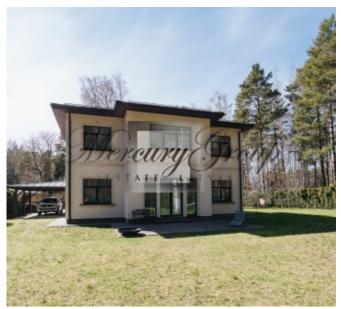

#### **Description**

New, modern private house near the sea, in a beautiful, quiet residential district, 900 meters from the sea, 150 meters from landscaped Lielupes swimming area, from private houses territory are direct access to pine trees forest park, the house is ideal for a large family, easy to reach by public transport. The total area of the house is 340 sq.m., spacious, landscaped 2200 sq.m. large plot of land, 4 bedrooms with wardrobes, a spacious hall with exit to the terrace, separate kitchen with dining area, 3 bathrooms with high quality plumbing, in house construction used quality finishing materials. The house has a gas heating system, TV, Internet, telephone and alarm. Low house maintenance costs.

New, modern private house near the sea, in a beautiful, quiet residential district, 900 meters from the sea, 150 meters from landscaped Lielupes swimming area.