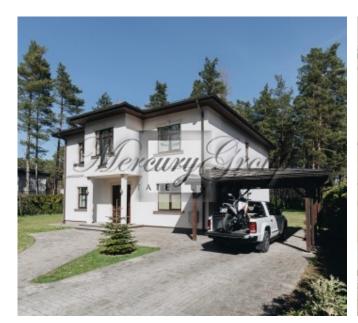

#### **Description**

New, modern private house near the sea, in a beautiful, quiet residential district, 900 meters from the sea, 150 meters from landscaped Lielupes swimming area, from private houses territory are direct access to pine trees forest park, the house is ideal for a large family, easy to reach by public transport. The total area of the house is 340 sq.m., spacious, landscaped 2200 sq.m. large plot of land, 4 bedrooms with wardrobes, a spacious hall with exit to the terrace, separate kitchen with dining area, 3 bathrooms with high quality plumbing, in house construction used quality finishing materials. The house has a gas heating system, TV, Internet, telephone and alarm. Low house maintenance costs.

New, modern private house near the sea, in a beautiful, quiet residential district, 900 meters from the sea, 150 meters from landscaped Lielupes swimming area.