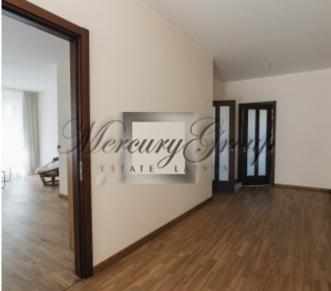

#### **Description**

New, modern private house near the sea, in a beautiful, quiet residential district, 900 meters from the sea, 150 meters from landscaped Lielupes swimming area, from private houses territory are direct access to pine trees forest park, the house is ideal for a large family, easy to reach by public transport. The total area of the house is 340 sq.m., spacious, landscaped 2200 sq.m. large plot of land, 4 bedrooms with wardrobes, a spacious hall with exit to the terrace, separate kitchen with dining area, 3 bathrooms with high quality plumbing, in house construction used quality finishing materials. The house has a gas heating system, TV, Internet, telephone and alarm. Low house maintenance costs.