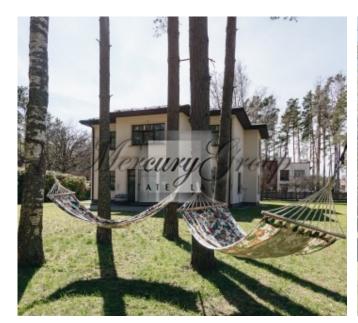

#### **Description**

New, modern private house near the sea, in a beautiful, quiet residential district, 900 meters from the sea, 150 meters from landscaped Lielupes swimming area, from private houses territory are direct access to pine trees forest park, the house is ideal for a large family, easy to reach by public transport. The total area of the house is 340 sq.m., spacious, landscaped 2200 sq.m. large plot of land, 4 bedrooms with wardrobes, a spacious hall with exit to the terrace, separate kitchen with dining area, 3 bathrooms with high quality plumbing, in house construction used quality finishing materials. The house has a gas heating system, TV, Internet, telephone and alarm. Low house maintenance costs.