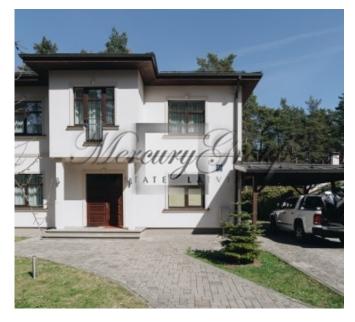

#### **Description**

New, modern private house near the sea, in a beautiful, quiet residential district, 900 meters from the sea, 150 meters from landscaped Lielupes swimming area, from private houses territory are direct access to pine trees forest park, the house is ideal for a large family, easy to reach by public transport. The total area of the house is 340 sq.m., spacious, landscaped 2200 sq.m. large plot of land, 4 bedrooms with wardrobes, a spacious hall with exit to the terrace, separate kitchen with dining area, 3 bathrooms with high quality plumbing, in house construction used quality finishing materials. The house has a gas heating system, TV, Internet, telephone and alarm. Low house maintenance costs.

New, modern private house near the sea, in a beautiful, quiet residential district, 900 meters from the sea, 150 meters from landscaped Lielupes swimming area.