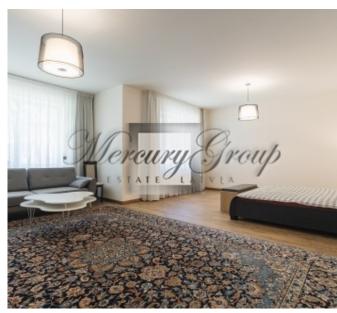

#### **Description**

New, modern private house near the sea, in a beautiful, quiet residential district, 900 meters from the sea, 150 meters from landscaped Lielupes swimming area, from private houses territory are direct access to pine trees forest park, the house is ideal for a large family, easy to reach by public transport. The total area of the house is 340 sq.m., spacious, landscaped 2200 sq.m. large plot of land, 4 bedrooms with wardrobes, a spacious hall with exit to the terrace, separate kitchen with dining area, 3 bathrooms with high quality plumbing, in house construction used quality finishing materials. The house has a gas heating system, TV, Internet, telephone and alarm. Low house maintenance costs.