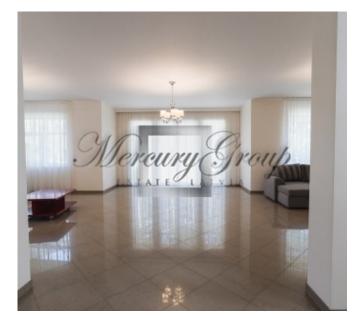

#### **Description**

New, modern private house near the sea, in a beautiful, quiet residential district, 900 meters from the sea, 150 meters from landscaped Lielupes swimming area, from private houses territory are direct access to pine trees forest park, the house is ideal for a large family, easy to reach by public transport. The total area of the house is 340 sq.m., spacious, landscaped 2200 sq.m. large plot of land, 4 bedrooms with wardrobes, a spacious hall with exit to the terrace, separate kitchen with dining area, 3 bathrooms with high quality plumbing, in house construction used quality finishing materials. The house has a gas heating system, TV, Internet, telephone and alarm. Low house maintenance costs.