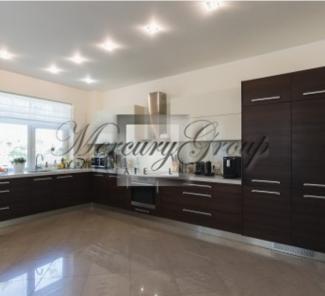

#### **Description**

New, modern private house near the sea, in a beautiful, quiet residential district, 900 meters from the sea, 150 meters from landscaped Lielupes swimming area, from private houses territory are direct access to pine trees forest park, the house is ideal for a large family, easy to reach by public transport. The total area of the house is 340 sq.m., spacious, landscaped 2200 sq.m. large plot of land, 4 bedrooms with wardrobes, a spacious hall with exit to the terrace, separate kitchen with dining area, 3 bathrooms with high quality plumbing, in house construction used quality finishing materials. The house has a gas heating system, TV, Internet, telephone and alarm. Low house maintenance costs.