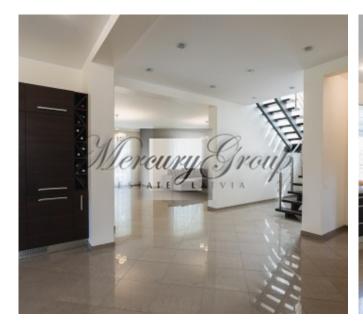

#### **Description**

New, modern private house near the sea, in a beautiful, quiet residential district, 900 meters from the sea, 150 meters from landscaped Lielupes swimming area, from private houses territory are direct access to pine trees forest park, the house is ideal for a large family, easy to reach by public transport. The total area of the house is 340 sq.m., spacious, landscaped 2200 sq.m. large plot of land, 4 bedrooms with wardrobes, a spacious hall with exit to the terrace, separate kitchen with dining area, 3 bathrooms with high quality plumbing, in house construction used quality finishing materials. The house has a gas heating system, TV, Internet, telephone and alarm. Low house maintenance costs.