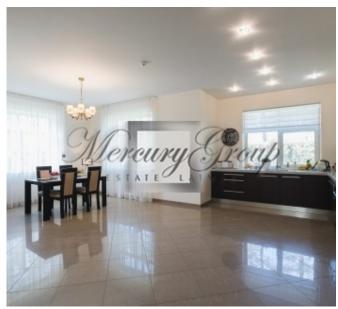

#### **Description**

New, modern private house near the sea, in a beautiful, quiet residential district, 900 meters from the sea, 150 meters from landscaped Lielupes swimming area, from private houses territory are direct access to pine trees forest park, the house is ideal for a large family, easy to reach by public transport. The total area of the house is 340 sq.m., spacious, landscaped 2200 sq.m. large plot of land, 4 bedrooms with wardrobes, a spacious hall with exit to the terrace, separate kitchen with dining area, 3 bathrooms with high quality plumbing, in house construction used quality finishing materials. The house has a gas heating system, TV, Internet, telephone and alarm. Low house maintenance costs.