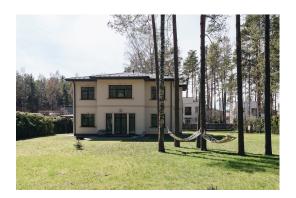

## **Description**

New, modern private house near the sea, in a beautiful, quiet residential district, 900 meters from the sea, 150 meters from landscaped Lielupes swimming area, from private houses territory are direct access to pine trees forest park, the house is ideal for a large family, easy to reach by public transport. The total area of the house is 340 sq.m., spacious, landscaped 2200 sq.m. large plot of land, 4 bedrooms with wardrobes, a spacious hall with exit to the terrace, separate kitchen with dining area, 3 bathrooms with high quality plumbing, in house construction used quality finishing materials. The house has a gas heating system, TV, Internet, telephone and alarm. Low house maintenance costs.

New, modern private house near the sea, in a beautiful, quiet residential district, 900 meters from the sea, 150 meters from landscaped Lielupes swimming area.