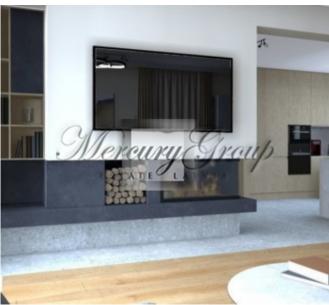

### **Description**

New and modern house for sale in Pinki.

2 floors, 3 bedrooms, 1 guests bedroom or cabinet on the 1st floor, nice kitchen and living room. garage for 2 cars. The house is on sale with a gray finish, so you can create the interior of the house according to your wishes. The house is completely finished from the outside, with all city communications.