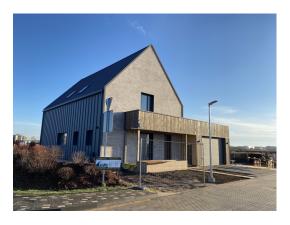

### **Description**

New and modern house for sale in Pinki.

2 floors, 3 bedrooms, 1 guests bedroom or cabinet on the 1st floor, nice kitchen and living room. garage for 2 cars. The house is on sale with a gray finish, so you can create the interior of the house according to your wishes. The house is completely finished from the outside, with all city communications.

A guiet, tidy and inhabited village, surrounded by a forest, a 8-minute drive to Jurmala, a 18-minute drive to Old Riga and a 8-minute drive to the Riga International Airport.

Great infrastructure 800 m to the International School of Latvia, 500 m to Babite Secondary School, 300 m to the Kings college Latvia, 250 m to the Exupery International School, 3 different grocery stores, 2 pools, 500 m to an ice rink with a restaurant and a spa centre; 200 m to a golf course; culture centre where different activities take place yoga, drawing lessons, dance lessons; music school, 200 m to horse riding, rollerskating stadium, lake with a water skiing route, dining restaurant. Forest park, playgrounds and parks for walks.