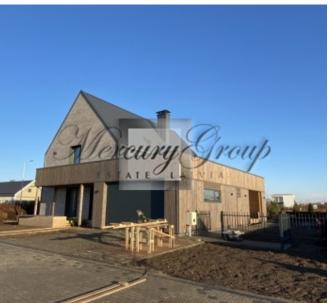

### **Description**

New and modern house for sale in Pinki.

2 floors, 3 bedrooms, 1 guests bedroom or cabinet on the 1st floor, nice kitchen and living room. garage for 2 cars. The house is on sale with a gray finish, so you can create the interior of the house according to your wishes. The house is completely finished from the outside, with all city communications.