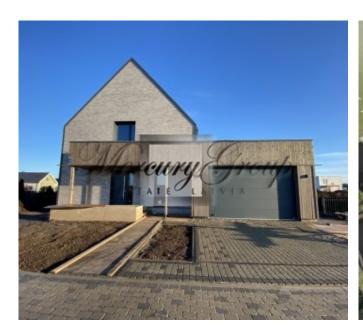

### **Description**

New and modern house for sale in Pinki.

2 floors, 3 bedrooms, 1 guests bedroom or cabinet on the 1st floor, nice kitchen and living room. garage for 2 cars. The house is on sale with a gray finish, so you can create the interior of the house according to your wishes. The house is completely finished from the outside, with all city communications.

A guiet, tidy and inhabited village, surrounded by a forest, a 8-minute drive to Jurmala, a 18-minute drive to Old Riga and a 8-minute drive to the Riga International Airport.

Great infrastructure 800 m to the International School of Latvia, 500 m to Babite Secondary School, 300 m to the Kings college Latvia, 250 m to the Exupery International School, 3 different grocery stores, 2 pools, 500 m to an ice rink with a restaurant and a spa centre; 200 m to a golf course; culture centre where different activities take place yoga, drawing lessons, dance lessons; music school, 200 m to horse riding, rollerskating stadium, lake with a water skiing route, dining restaurant. Forest park, playgrounds and parks for walks.