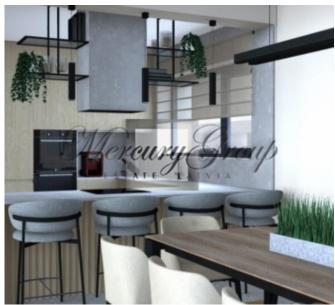

### **Description**

New and modern house for sale in Pinki.

2 floors, 3 bedrooms, 1 guests bedroom or cabinet on the 1st floor, nice kitchen and living room. garage for 2 cars. The house is on sale with a gray finish, so you can create the interior of the house according to your wishes. The house is completely finished from the outside, with all city communications.