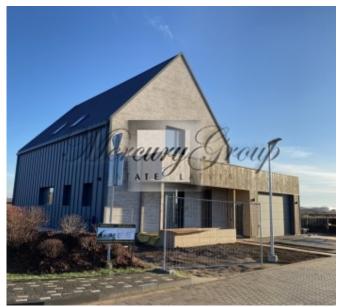

### **Description**

New and modern house for sale in Pinki.

2 floors, 3 bedrooms, 1 guests bedroom or cabinet on the 1st floor, nice kitchen and living room. garage for 2 cars. The house is on sale with a gray finish, so you can create the interior of the house according to your wishes. The house is completely finished from the outside, with all city communications.