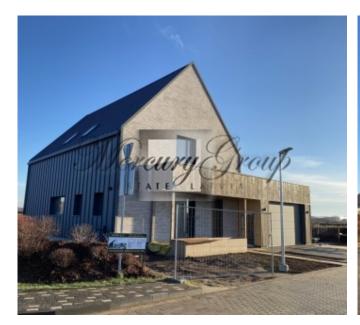

### **Description**

New and modern house for sale in Pinki.

2 floors, 3 bedrooms, 1 guests bedroom or cabinet on the 1st floor, nice kitchen and living room. garage for 2 cars. The house is on sale with a gray finish, so you can create the interior of the house according to your wishes. The house is completely finished from the outside, with all city communications.