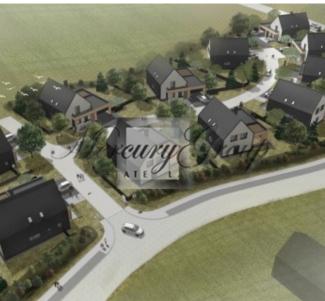

A guiet, tidy and inhabited village, surrounded by a forest, a 8-minute drive to Jurmala, a 18-minute drive to Old Riga and a 8-minute drive to the Riga International Airport.

Great infrastructure 800 m to the International School of Latvia, 500 m to Babite Secondary School, 300 m to the Kings college Latvia, 250 m to the Exupery International School, 3 different grocery stores, 2 pools, 500 m to an ice rink with a restaurant and a spa centre; 200 m to a golf course; culture centre where different activities take place yoga, drawing lessons, dance lessons; music school, 200 m to horse riding, rollerskating stadium, lake with a water skiing route, dining restaurant. Forest park, playgrounds and parks for walks.