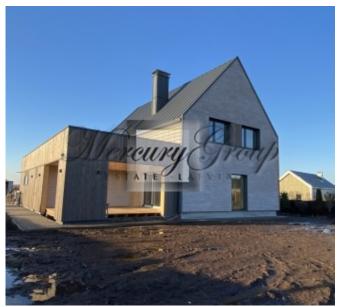

### **Description**

New and modern house for sale in Pinki.

2 floors, 3 bedrooms, 1 guests bedroom or cabinet on the 1st floor, nice kitchen and living room. garage for 2 cars. The house is on sale with a gray finish, so you can create the interior of the house according to your wishes. The house is completely finished from the outside, with all city communications.

A guiet, tidy and inhabited village, surrounded by a forest, a 8-minute drive to Jurmala, a 18-minute drive to Old Riga and a 8-minute drive to the Riga International Airport.

Great infrastructure 800 m to the International School of Latvia, 500 m to Babite Secondary School, 300 m to the Kings college Latvia, 250 m to the Exupery International School, 3 different grocery stores, 2 pools, 500 m to an ice rink with a restaurant and a spa centre; 200 m to a golf course; culture centre where different activities take place yoga, drawing lessons, dance lessons; music school, 200 m to horse riding, rollerskating stadium, lake with a water skiing route, dining restaurant. Forest park, playgrounds and parks for walks.