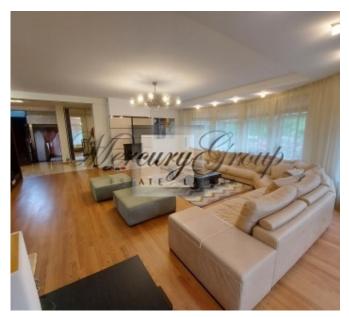

#### **Description**

We offer for sale a spacious and very comfortable house in a quiet part of Jurmala, near the river Lielupe.

On the ground floor of the house there is a spacious living room with a fireplace and a home cinema, combined with a dining area that has access to the terrace, an office (also with access to the terrace and the territory of the house). The kitchen is equipped with all necessary appliances. Guest toilet with washing machine.