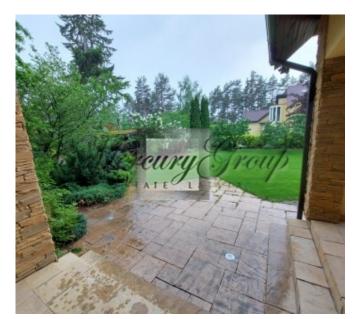

The house has a garage for 3 cars. On the territory there is a , a children playground.

Land plot is very well maintained, with a beautiful garden, lawn with irrigation system.

Gas heating, well water and local sewerage.

The territory is fenced, internal and external alarm systems are installed.

The house is surrounded by a pine forest, only 200 m from the river Lielupe, the seashore is located about 30 minutes walk.