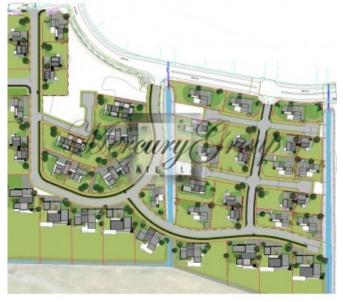

There is a developed and safe infrastructure around the golf town villas. The neighborhood is landscaped with streets and lighting, street video surveillance is installed, as well as a security barrier that allows a controlled flow of people to enter the neighborhood.