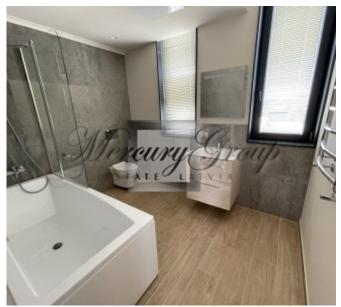

#### **Description**

The house has everything for a comfortable stay, high-quality plumbing, flooring, built-in wardrobes and curtains. Built-in kitchen with all necessary appliances. The house is equipped with heat pump, also a gas heating system, air conditioning and heat recovery. Heating of the whole house through underfloor heating.

The house has a very comfortable and thoughtful layout.

- 1. On the ground floor are located:
- spacious living room, kitchen area, dining area and access to the terrace, large wardrobe, bathroom with shower, quest bedroom (study), large garage for 2 cars and boiler room.
- 2. On the second floor there are: 3 bedrooms, each with its own bathroom, technical room (laundry room) and a spacious terrace.