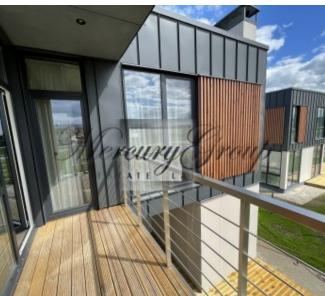

The house has a very comfortable and thoughtful layout.

- 1. On the ground floor are located:
- spacious living room, kitchen area, dining area and access to the terrace, large wardrobe, bathroom with shower, quest bedroom (study), large garage for 2 cars and boiler room.
- 2. On the second floor there are: 3 bedrooms, each with its own bathroom, technical room (laundry room) and a spacious terrace.

Two bedrooms have a balcony.

Outside, a well-groomed and green area with lawns and thujas.

Quality materials were used in the decoration of the house.

In the village: Latvian International School, Royal College of Latvia, Exupery International School, Babite Secondary School. Jurmala Golf Club and Hotel golf course, ice skating rink, sports complexes with two swimming pools, two gyms, Via Jurmala Outlet Village, 2 kindergartens, landscaped bike paths, landscaped children's playgrounds, public areas, rural forest park, basketball courts, playgrounds, grocery stores, dentistry, beauty salon, cultural center, library.