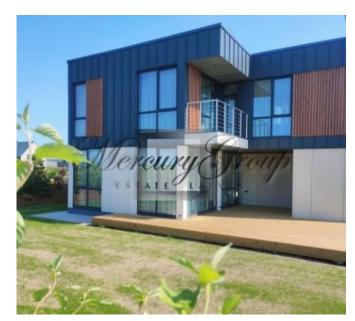

#### **Description**

The house has everything for a comfortable stay, high-quality plumbing, flooring, built-in wardrobes and curtains. Built-in kitchen with all necessary appliances. The house is equipped with heat pump, also a gas heating system, air conditioning and heat recovery. Heating of the whole house through underfloor heating.

The house has a very comfortable and thoughtful layout.

- 1. On the ground floor are located:
- spacious living room, kitchen area, dining area and access to the terrace, large wardrobe, bathroom with shower, quest bedroom (study), large garage for 2 cars and boiler room.
- 2. On the second floor there are: 3 bedrooms, each with its own bathroom, technical room (laundry room) and a spacious terrace.

Two bedrooms have a balcony.

Outside, a well-groomed and green area with lawns and thujas.

Quality materials were used in the decoration of the house.

In the village: Latvian International School, Royal College of Latvia, Exupery International School, Babite Secondary School. Jurmala Golf Club and Hotel golf course, ice skating rink, sports complexes with two swimming pools, two gyms, Via Jurmala Outlet Village, 2 kindergartens, landscaped bike paths, landscaped children's playgrounds, public areas, rural forest park, basketball courts, playgrounds, grocery stores, dentistry, beauty salon, cultural center, library.