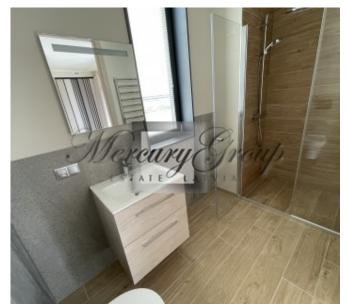

#### **Description**

The house has everything for a comfortable stay, high-quality plumbing, flooring, built-in wardrobes and curtains. Built-in kitchen with all necessary appliances. The house is equipped with heat pump, also a gas heating system, air conditioning and heat recovery. Heating of the whole house through underfloor heating.

The house has a very comfortable and thoughtful layout.

- 1. On the ground floor are located:
- spacious living room, kitchen area, dining area and access to the terrace, large wardrobe, bathroom with shower, quest bedroom (study), large garage for 2 cars and boiler room.
- 2. On the second floor there are: 3 bedrooms, each with its own bathroom, technical room (laundry room) and a spacious terrace.