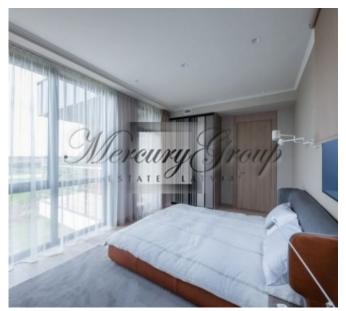

The house has a very comfortable and thoughtful layout.

- 1. On the ground floor are located:
- spacious living room, kitchen area, dining area and access to the terrace, large wardrobe, bathroom with shower, quest bedroom (study), large garage for 2 cars and boiler room.
- 2. On the second floor there are: 3 bedrooms, each with its own bathroom, technical room (laundry room) and a spacious terrace.

Two bedrooms have a balcony.

Outside, a well-groomed and green area with lawns and thujas.

Quality materials were used in the decoration of the house.

In the village: Latvian International School, Royal College of Latvia, Exupery International School, Babite Secondary School. Jurmala Golf Club and Hotel golf course, ice skating rink, sports complexes with two swimming pools, two gyms, Via Jurmala Outlet Village, 2 kindergartens, landscaped bike paths, landscaped children's playgrounds, public areas, rural forest park, basketball courts, playgrounds, grocery stores, dentistry, beauty salon, cultural center, library.