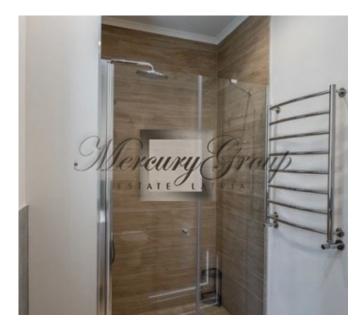

#### **Description**

The house has everything for a comfortable stay, high-quality plumbing, flooring, built-in wardrobes and curtains. Built-in kitchen with all necessary appliances. The house is equipped with heat pump, also a gas heating system, air conditioning and heat recovery. Heating of the whole house through underfloor heating.

The house has a very comfortable and thoughtful layout.

- 1. On the ground floor are located:
- spacious living room, kitchen area, dining area and access to the terrace, large wardrobe, bathroom with shower, quest bedroom (study), large garage for 2 cars and boiler room.
- 2. On the second floor there are: 3 bedrooms, each with its own bathroom, technical room (laundry room) and a spacious terrace.