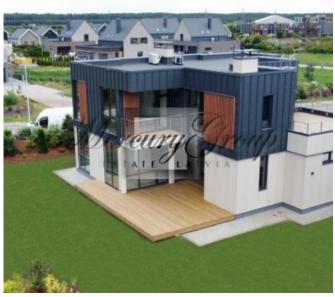

ID code: **21574** 

Location: Riga district / Pinki / Saliena

village

Type: Private houses, Apartment

Rooms: **5** Floor: **-/2** 

Size: **334.80 m²** Land area: **800.00 m²** 

Year built: 2022
Maintenance: 150 euro
Internet: Yes
TV: Yes

The house has a very comfortable and thoughtful layout.

- 1. On the ground floor are located:
- spacious living room, kitchen area, dining area and access to the terrace, large wardrobe, bathroom with shower, quest bedroom (study), large garage for 2 cars and boiler room.
- 2. On the second floor there are: 3 bedrooms, each with its own bathroom, technical room (laundry room) and a spacious terrace.

Two bedrooms have a balcony.

Outside, a well-groomed and green area with lawns and thujas.

Quality materials were used in the decoration of the house.

In the village: Latvian International School, Royal College of Latvia, Exupery International School, Babite Secondary School. Jurmala Golf Club and Hotel golf course, ice skating rink, sports complexes with two swimming pools, two gyms, Via Jurmala Outlet Village, 2 kindergartens, landscaped bike paths, landscaped children's playgrounds, public areas, rural forest park, basketball courts, playgrounds, grocery stores, dentistry, beauty salon, cultural center, library.