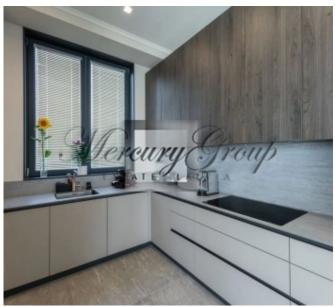

#### **Description**

The house has everything for a comfortable stay, high-quality plumbing, flooring, built-in wardrobes and curtains. Built-in kitchen with all necessary appliances. The house is equipped with heat pump, also a gas heating system, air conditioning and heat recovery. Heating of the whole house through underfloor heating.