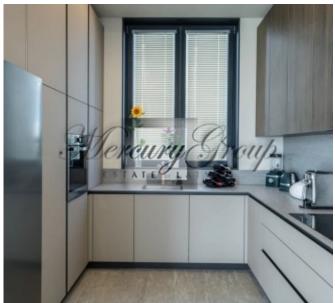

#### **Description**

The house has everything for a comfortable stay, high-quality plumbing, flooring, built-in wardrobes and curtains. Built-in kitchen with all necessary appliances. The house is equipped with heat pump, also a gas heating system, air conditioning and heat recovery. Heating of the whole house through underfloor heating.

The house has a very comfortable and thoughtful layout.

- 1. On the ground floor are located:
- spacious living room, kitchen area, dining area and access to the terrace, large wardrobe, bathroom with shower, quest bedroom (study), large garage for 2 cars and boiler room.
- 2. On the second floor there are: 3 bedrooms, each with its own bathroom, technical room (laundry room) and a spacious terrace.