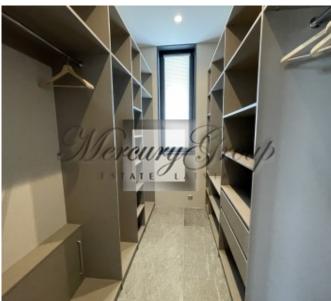

#### **Description**

The house has everything for a comfortable stay, high-quality plumbing, flooring, built-in wardrobes and curtains. Built-in kitchen with all necessary appliances. The house is equipped with heat pump, also a gas heating system, air conditioning and heat recovery. Heating of the whole house through underfloor heating.

The house has a very comfortable and thoughtful layout.

- 1. On the ground floor are located:
- spacious living room, kitchen area, dining area and access to the terrace, large wardrobe, bathroom with shower, quest bedroom (study), large garage for 2 cars and boiler room.
- 2. On the second floor there are: 3 bedrooms, each with its own bathroom, technical room (laundry room) and a spacious terrace.