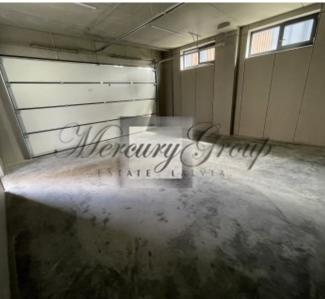

The house has a very comfortable and thoughtful layout.

- 1. On the ground floor are located:
- spacious living room, kitchen area, dining area and access to the terrace, large wardrobe, bathroom with shower, quest bedroom (study), large garage for 2 cars and boiler room.
- 2. On the second floor there are: 3 bedrooms, each with its own bathroom, technical room (laundry room) and a spacious terrace.