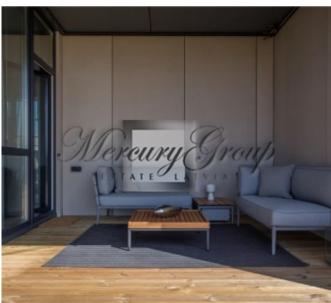

#### **Description**

The house has everything for a comfortable stay, high-quality plumbing, flooring, built-in wardrobes and curtains. Built-in kitchen with all necessary appliances. The house is equipped with heat pump, also a gas heating system, air conditioning and heat recovery. Heating of the whole house through underfloor heating.

The house has a very comfortable and thoughtful layout.

- 1. On the ground floor are located:
- spacious living room, kitchen area, dining area and access to the terrace, large wardrobe, bathroom with shower, quest bedroom (study), large garage for 2 cars and boiler room.
- 2. On the second floor there are: 3 bedrooms, each with its own bathroom, technical room (laundry room) and a spacious terrace.