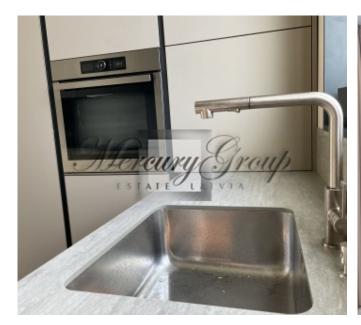

#### **Description**

The house has everything for a comfortable stay, high-quality plumbing, flooring, built-in wardrobes and curtains. Built-in kitchen with all necessary appliances. The house is equipped with heat pump, also a gas heating system, air conditioning and heat recovery. Heating of the whole house through underfloor heating.