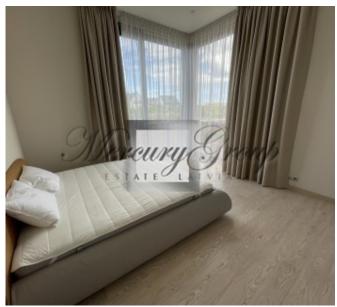

The house has a very comfortable and thoughtful layout.

- 1. On the ground floor are located:
- spacious living room, kitchen area, dining area and access to the terrace, large wardrobe, bathroom with shower, quest bedroom (study), large garage for 2 cars and boiler room.
- 2. On the second floor there are: 3 bedrooms, each with its own bathroom, technical room (laundry room) and a spacious terrace.

Two bedrooms have a balcony.

Outside, a well-groomed and green area with lawns and thujas.

Quality materials were used in the decoration of the house.

In the village: Latvian International School, Royal College of Latvia, Exupery International School, Babite Secondary School. Jurmala Golf Club and Hotel golf course, ice skating rink, sports complexes with two swimming pools, two gyms, Via Jurmala Outlet Village, 2 kindergartens, landscaped bike paths, landscaped children's playgrounds, public areas, rural forest park, basketball courts, playgrounds, grocery stores, dentistry, beauty salon, cultural center, library.