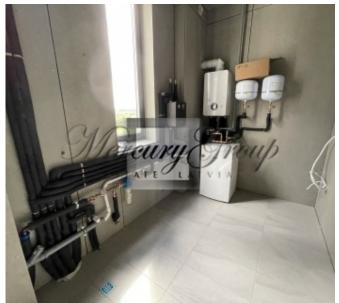

#### **Description**

The house has everything for a comfortable stay, high-quality plumbing, flooring, built-in wardrobes and curtains. Built-in kitchen with all necessary appliances. The house is equipped with heat pump, also a gas heating system, air conditioning and heat recovery. Heating of the whole house through underfloor heating.

The house has a very comfortable and thoughtful layout.

- 1. On the ground floor are located:
- spacious living room, kitchen area, dining area and access to the terrace, large wardrobe, bathroom with shower, quest bedroom (study), large garage for 2 cars and boiler room.
- 2. On the second floor there are: 3 bedrooms, each with its own bathroom, technical room (laundry room) and a spacious terrace.