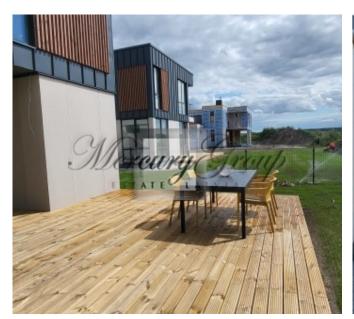

The house has a very comfortable and thoughtful layout.

- 1. On the ground floor are located:
- spacious living room, kitchen area, dining area and access to the terrace, large wardrobe, bathroom with shower, quest bedroom (study), large garage for 2 cars and boiler room.
- 2. On the second floor there are: 3 bedrooms, each with its own bathroom, technical room (laundry room) and a spacious terrace.

Two bedrooms have a balcony.

Outside, a well-groomed and green area with lawns and thujas.

Quality materials were used in the decoration of the house.

In the village: Latvian International School, Royal College of Latvia, Exupery International School, Babite Secondary School. Jurmala Golf Club and Hotel golf course, ice skating rink, sports complexes with two swimming pools, two gyms, Via Jurmala Outlet Village, 2 kindergartens, landscaped bike paths, landscaped children's playgrounds, public areas, rural forest park, basketball courts, playgrounds, grocery stores, dentistry, beauty salon, cultural center, library.