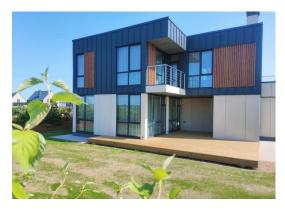

#### **Description**

The house has everything for a comfortable stay, high-quality plumbing, flooring, built-in wardrobes and curtains. Built-in kitchen with all necessary appliances. The house is equipped with heat pump, also a gas heating system, air conditioning and heat recovery. Heating of the whole house through underfloor heating.

The house has a very comfortable and thoughtful layout.

- 1. On the ground floor are located:
- spacious living room, kitchen area, dining area and access to the terrace, large wardrobe, bathroom with shower, quest bedroom (study), large garage for 2 cars and boiler room.
- 2. On the second floor there are: 3 bedrooms, each with its own bathroom, technical room (laundry room) and a spacious terrace.

Two bedrooms have a balcony.

Outside, a well-groomed and green area with lawns and thujas.

Quality materials were used in the decoration of the house.

In the village: Latvian International School, Royal College of Latvia, Exupery International School, Babite Secondary School. Jurmala Golf Club and Hotel golf course, ice skating rink, sports complexes with two swimming pools, two gyms, Via Jurmala Outlet Village, 2 kindergartens, landscaped bike paths, landscaped children's playgrounds, public areas, rural forest park, basketball courts, playgrounds, grocery stores, dentistry, beauty salon, cultural center, library.