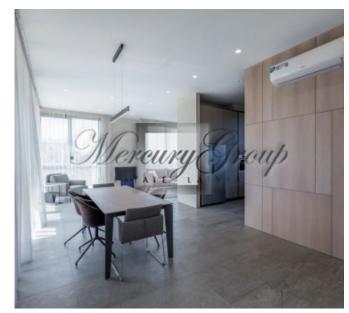

#### **Description**

The house has everything for a comfortable stay, high-quality plumbing, flooring, built-in wardrobes and curtains. Built-in kitchen with all necessary appliances. The house is equipped with heat pump, also a gas heating system, air conditioning and heat recovery. Heating of the whole house through underfloor heating.

The house has a very comfortable and thoughtful layout.

- 1. On the ground floor are located:
- spacious living room, kitchen area, dining area and access to the terrace, large wardrobe, bathroom with shower, quest bedroom (study), large garage for 2 cars and boiler room.
- 2. On the second floor there are: 3 bedrooms, each with its own bathroom, technical room (laundry room) and a spacious terrace.