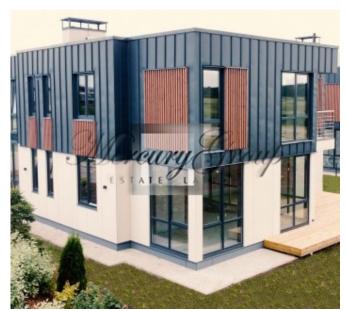

ID code: **21574** 

Location: Riga district / Pinki / Saliena

village

Type: Private houses, Apartment

Rooms: **5** Floor: **-/2** 

Size: **334.80 m²** Land area: **800.00 m²** 

Year built: 2022
Maintenance: 150 euro
Internet: Yes
TV: Yes

The house has a very comfortable and thoughtful layout.

- 1. On the ground floor are located:
- spacious living room, kitchen area, dining area and access to the terrace, large wardrobe, bathroom with shower, quest bedroom (study), large garage for 2 cars and boiler room.
- 2. On the second floor there are: 3 bedrooms, each with its own bathroom, technical room (laundry room) and a spacious terrace.

Two bedrooms have a balcony.

Outside, a well-groomed and green area with lawns and thujas.

Quality materials were used in the decoration of the house.

In the village: Latvian International School, Royal College of Latvia, Exupery International School, Babite Secondary School. Jurmala Golf Club and Hotel golf course, ice skating rink, sports complexes with two swimming pools, two gyms, Via Jurmala Outlet Village, 2 kindergartens, landscaped bike paths, landscaped children's playgrounds, public areas, rural forest park, basketball courts, playgrounds, grocery stores, dentistry, beauty salon, cultural center, library.