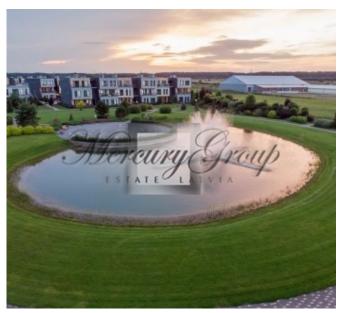

Two bedrooms have a balcony.

Outside, a well-groomed and green area with lawns and thujas.

Quality materials were used in the decoration of the house.

In the village: Latvian International School, Royal College of Latvia, Exupery International School, Babite Secondary School. Jurmala Golf Club and Hotel golf course, ice skating rink, sports complexes with two swimming pools, two gyms, Via Jurmala Outlet Village, 2 kindergartens, landscaped bike paths, landscaped children's playgrounds, public areas, rural forest park, basketball courts, playgrounds, grocery stores, dentistry, beauty salon, cultural center, library.

Saliena is a 20 minute drive to the center of Riga, 10 minutes to the airport and 5 minutes to Jurmala.

Fully furnished - 3800 euros per month + VAT