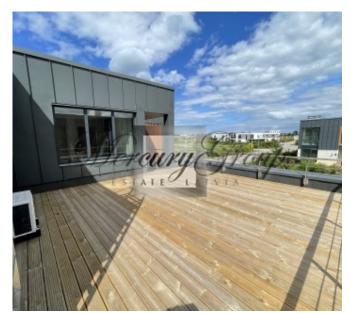

The house has a very comfortable and thoughtful layout.

- 1. On the ground floor are located:
- spacious living room, kitchen area, dining area and access to the terrace, large wardrobe, bathroom with shower, quest bedroom (study), large garage for 2 cars and boiler room.
- 2. On the second floor there are: 3 bedrooms, each with its own bathroom, technical room (laundry room) and a spacious terrace.

Two bedrooms have a balcony.

Outside, a well-groomed and green area with lawns and thujas.

Quality materials were used in the decoration of the house.

In the village: Latvian International School, Royal College of Latvia, Exupery International School, Babite Secondary School. Jurmala Golf Club and Hotel golf course, ice skating rink, sports complexes with two swimming pools, two gyms, Via Jurmala Outlet Village, 2 kindergartens, landscaped bike paths, landscaped children's playgrounds, public areas, rural forest park, basketball courts, playgrounds, grocery stores, dentistry, beauty salon, cultural center, library.