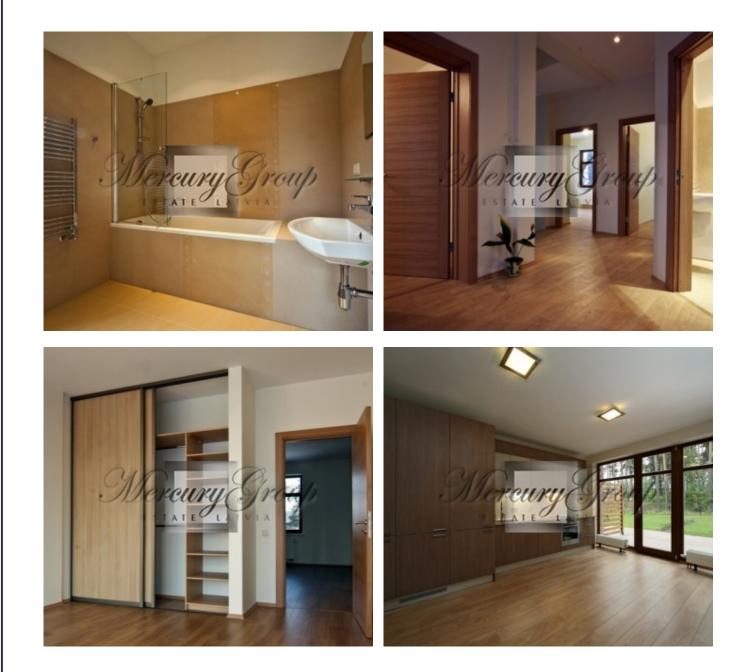

## Description

Apogi consists of 14 houses, with 3 to 5 flats in each. The area of one dwelling is 180 -200 sq.m. Each dwelling has its own garage and a household plot with an approximate area of 500 sq.m. On the second floor of each flat there are three bedrooms, but on the first floor, there is an open-plan living room and kitchen area with an exit to the outside terrace. It is the optimal and most comfortable solution both for families with children and for active business people or new couples. In each dwelling there are two bathrooms - one on the upper floor, and a second one on the first floor. In all dwellings it is possible to install a real fireplace.