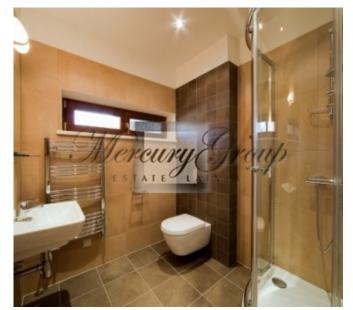

## Description

Apogi consists of 14 houses, with 3 to 5 flats in each. The area of one dwelling is 180 -200 sq.m. Each dwelling has its own garage and a household plot with an approximate area of 500 sq.m. On the second floor of each flat there are three bedrooms, but on the first floor, there is an open-plan living room and kitchen area with an exit to the outside terrace. It is the optimal and most comfortable solution both for families with children and for active business people or new couples. In each dwelling there are two bathrooms - one on the upper floor, and a second one on the first floor. In all dwellings it is possible to install a real fireplace.