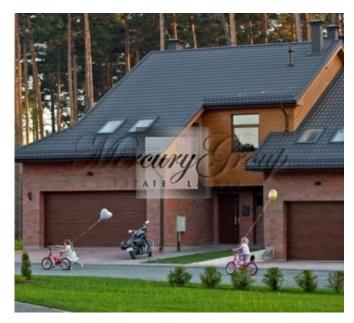

ID code: 3026 Riga district / Garkalne / Suzi Location: village / Apogu Type: Private houses House type: **Detached house** Rooms: 4 Floor: 2/2 205.50 m<sup>2</sup> Size: 1239.00 m<sup>2</sup> Land area: Heating: aas Internet: Yes TV: Yes Parking: Yes Terrace/Balcony: Yes To buy: 275 000 EUR Price:

In Apogi everything has been considered for your comfort. The community is completely secure with boundary fences and guards. Our territory Is carefully tended: it is ensured that inhabitants could, for example, leave grills or loungers on their terraces and know that their property will not be at risk during their absence. Also, if going on longer trip, the owner can be sure that everything will be watched over and tended for. The entire area is well lit. Pedestrian roads are covered with pavement mosaic ornaments...