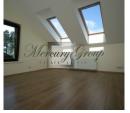

## Description

Apogi consists of 14 houses, with 3 to 5 flats in each. The area of one dwelling is 180 -200 sq.m. Each dwelling has its own garage and a household plot with an approximate area of 500 sq.m. On the second floor of each flat there are three bedrooms, but on the first floor, there is an open-plan living room and kitchen area with an exit to the outside terrace. It is the optimal and most comfortable solution both for families with children and for active business people or new couples. In each dwelling there are two bathrooms - one on the upper floor, and a second one on the first floor. In all dwellings it is possible to install a real fireplace.