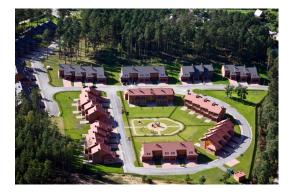

## Description

Apogi consists of 14 houses, with 3 to 5 flats in each. The area of one dwelling is 180 -200 sq.m. Each dwelling has its own garage and a household plot with an approximate area of 500 sq.m. On the second floor of each flat there are three bedrooms, but on the first floor, there is an open-plan living room and kitchen area with an exit to the outside terrace. It is the optimal and most comfortable solution both for families with children and for active business people or new couples. In each dwelling there are two bathrooms - one on the upper floor, and a second one on the first floor. In all dwellings it is possible to install a real fireplace.

The village is situated on a hill, surrounded by a pine stand, and the bank of a lake with a place for swimming, only a couple of hundred metres from Apogi. The neighborhood of Lake Kisezers has always been one of the most desirable locations

In Apogi everything has been considered for your comfort. The community is completely secure with boundary fences and guards. Our territory Is carefully tended: it is ensured that inhabitants could, for example, leave grills or loungers on their terraces and know that their property will not be at risk during their absence. Also, if going on longer trip, the owner can be sure that everything will be watched over and tended for. The entire area is well lit. Pedestrian roads are covered with pavement mosaic ornaments...