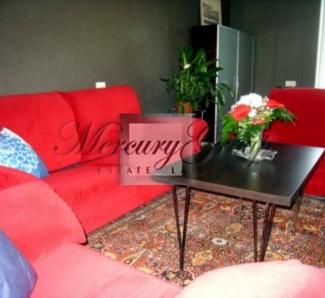

#### **Description**

Cozy apartment with a unique design in a beautiful old building in the center of Riga. The newly renovated apartment has 1 bedroom and a living room connected to the kitchen. The kitchen is built-in and has all the necessary appliances. The bedroom has a large double bed, a sofa bed in the living room. All furniture is new. Maximum number of people - 4. Internet is already connected.

Historical building on calm and quiet street with clean, closed staircase and elevator. From the windows you can overlook beautiful and unique architecture of Riga. Decorative fireplace creates special atmosphere in the apartment.