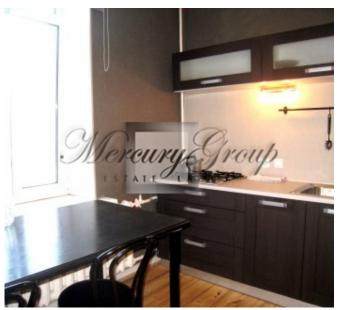

#### **Description**

Cozy apartment with a unique design in a beautiful old building in the center of Riga. The newly renovated apartment has 1 bedroom and a living room connected to the kitchen. The kitchen is built-in and has all the necessary appliances. The bedroom has a large double bed, a sofa bed in the living room. All furniture is new. Maximum number of people - 4. Internet is already connected.