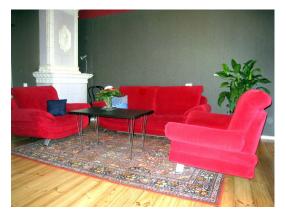

#### **Description**

Cozy apartment with a unique design in a beautiful old building in the center of Riga. The newly renovated apartment has 1 bedroom and a living room connected to the kitchen. The kitchen is built-in and has all the necessary appliances. The bedroom has a large double bed, a sofa bed in the living room. All furniture is new. Maximum number of people - 4. Internet is already connected.

Historical building on calm and quiet street with clean, closed staircase and elevator. From the windows you can overlook beautiful and unique architecture of Riga. Decorative fireplace creates special atmosphere in the apartment.