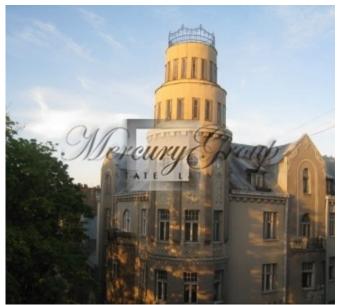

Historical building on calm and quiet street with clean, closed staircase and elevator. From the windows you can overlook beautiful and unique architecture of Riga. Decorative fireplace creates special atmosphere in the apartment.

The apartment is located in a very convenient location - just 10 minutes walk to the Old City. Shops, cafes, parks, Dailes theatre and a large shopping center Galerija Riga are located nearby. Just 10 minutes by walk to Old Town, Monument of Freedom and other sightseeing's. Developed transport links to the Center and other districts of Riga make transportation as easy as possible - nearest bus stop is located in 3 minutes walk.