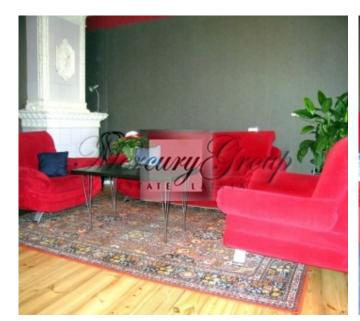

#### **Description**

Cozy apartment with a unique design in a beautiful old building in the center of Riga. The newly renovated apartment has 1 bedroom and a living room connected to the kitchen. The kitchen is built-in and has all the necessary appliances. The bedroom has a large double bed, a sofa bed in the living room. All furniture is new. Maximum number of people - 4. Internet is already connected.

Historical building on calm and quiet street with clean, closed staircase and elevator. From the windows you can overlook beautiful and unique architecture of Riga. Decorative fireplace creates special atmosphere in the apartment.