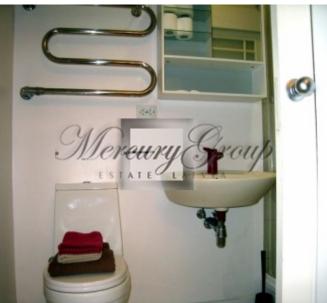

#### **Description**

Cozy apartment with a unique design in a beautiful old building in the center of Riga. The newly renovated apartment has 1 bedroom and a living room connected to the kitchen. The kitchen is built-in and has all the necessary appliances. The bedroom has a large double bed, a sofa bed in the living room. All furniture is new. Maximum number of people - 4. Internet is already connected.

Historical building on calm and quiet street with clean, closed staircase and elevator. From the windows you can overlook beautiful and unique architecture of Riga. Decorative fireplace creates special atmosphere in the apartment.