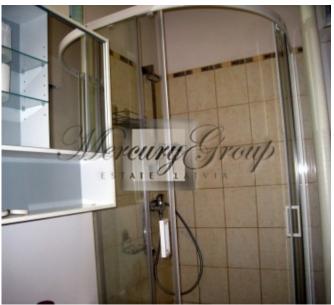

#### **Description**

Cozy apartment with a unique design in a beautiful old building in the center of Riga. The newly renovated apartment has 1 bedroom and a living room connected to the kitchen. The kitchen is built-in and has all the necessary appliances. The bedroom has a large double bed, a sofa bed in the living room. All furniture is new. Maximum number of people - 4. Internet is already connected.

Historical building on calm and quiet street with clean, closed staircase and elevator. From the windows you can overlook beautiful and unique architecture of Riga. Decorative fireplace creates special atmosphere in the apartment.