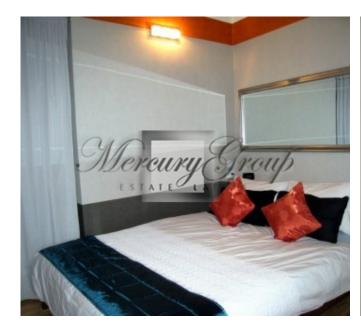

#### **Description**

Cozy apartment with a unique design in a beautiful old building in the center of Riga. The newly renovated apartment has 1 bedroom and a living room connected to the kitchen. The kitchen is built-in and has all the necessary appliances. The bedroom has a large double bed, a sofa bed in the living room. All furniture is new. Maximum number of people - 4. Internet is already connected.