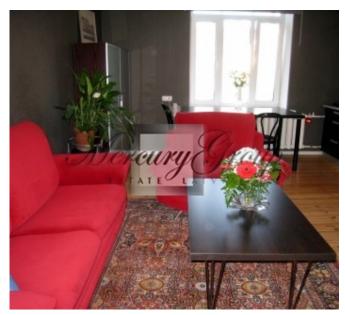

#### **Description**

Cozy apartment with a unique design in a beautiful old building in the center of Riga. The newly renovated apartment has 1 bedroom and a living room connected to the kitchen. The kitchen is built-in and has all the necessary appliances. The bedroom has a large double bed, a sofa bed in the living room. All furniture is new. Maximum number of people - 4. Internet is already connected.

Historical building on calm and quiet street with clean, closed staircase and elevator. From the windows you can overlook beautiful and unique architecture of Riga. Decorative fireplace creates special atmosphere in the apartment.