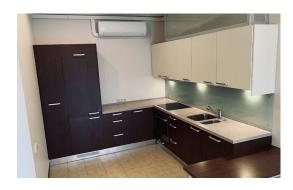

## **Description**

The project is located in the most convenient and quiet area of Jurmala - in Melluzi with convenient transport links, and only 400 meters from the clean coast of the Baltic Gulf.

The apartment has an area of 76 m2 was recently fully renewed.

The apartment has one bedroom, one bathroom, a living room is combined with a kitchen and a balcony.

The apartment has a function of manual heating control, with which you can set the necessary comfort for each room separately.