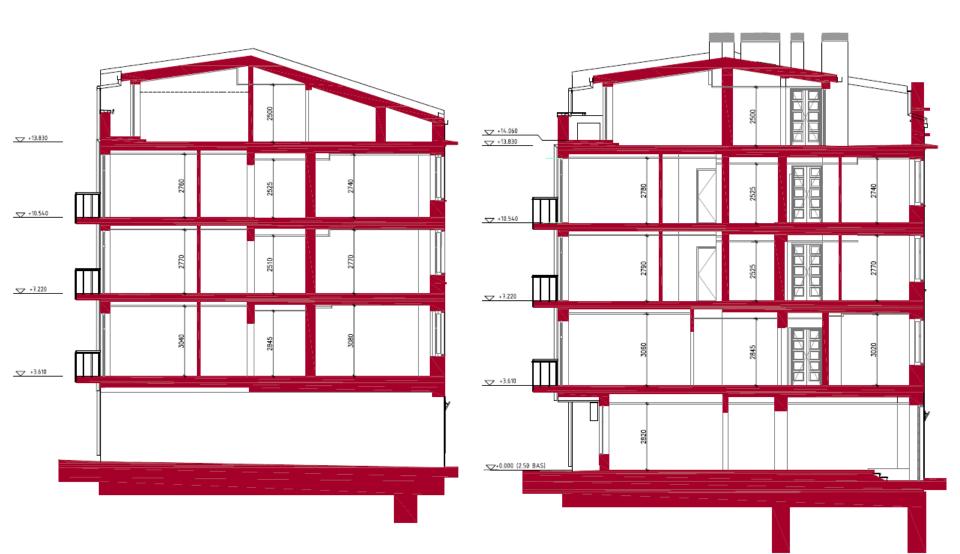

# **BUILDING AFTER RECONSTRUCTION**

# **BUILDING AFTER RECONSTRUCTION**

1st Floor

2nd Floor

4th Floor

5th Floor