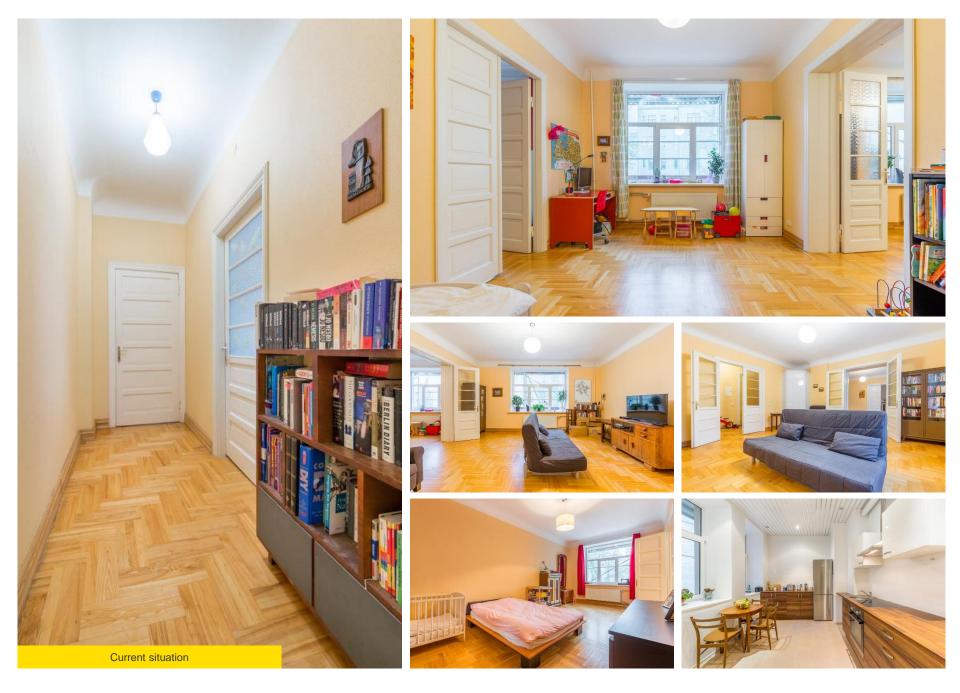

---------------|---------------------------------------|-----------------------------------------------------|
| 1              | 2                                     | 211,2                                               |
| 2              | 1                                     | 261,8                                               |
| 3              | 3                                     | 259,7                                               |
| 4              | 2                                     | 255,1                                               |
| Common<br>Area |                                       | 73,2                                                |
| Total          | 8                                     | 1 061                                               |













#### LOCATION 18 VILANDES STREET, RIGA



#### CURRENT FLOOR PLANS



### CURRENT FLOOR PLANS



3rd Floor



4th Floor

# **BUILDING AFTER RECONSTRUCTION**



# **BUILDING AFTER RECONSTRUCTION**











1st Floor



2nd Floor





4th Floor



5th Floor