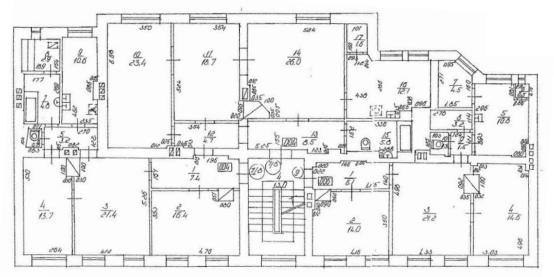

------------|
| 1              | 2                                     | 211,2                                               |
| 2              | 1                                     | 261,8                                               |
| 3              | 3                                     | 259,7                                               |
| 4              | 2                                     | 255,1                                               |
| Common<br>Area |                                       | 73,2                                                |
| Total          | 8                                     | 1 061                                               |













#### LOCATION 18 VILANDES STREET, RIGA



#### CURRENT FLOOR PLANS



### CURRENT FLOOR PLANS



3rd Floor



4th Floor

# **BUILDING AFTER RECONSTRUCTION**



# **BUILDING AFTER RECONSTRUCTION**











1st Floor



2nd Floor





4th Floor



5th Floor