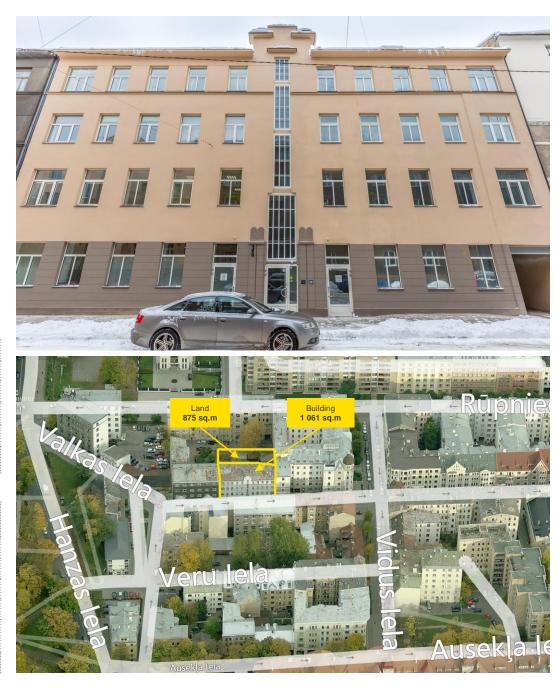

# FOR SALE HOUSE OWNERSHIP

18 VILANDES STREET, RIGA

- The building is situated in a prestigious part of Riga, the Silent Centre; this area hosts a range of embassies of different countries
- Vilandes Street in Riga amazes each and everybody with its specimen of decorative Art-Nouveau, and this street will retrieve its splendour in the coming years
- The building is not listed as an architectural monument no restrictions
  and limitation for reconstruction
- Reconstruction project has been approved. Total building area will increase up to 1 588 sq.m after the reconstruction
- 19 parking lots in the yard, after the reconstruction 18 parking lots rare advantage in particular part of the city.

#### LOCATION 18 VILANDES STREET, RIGA

| Land Area/ sq.m           | 875       |
|---------------------------|-----------|
| Gross Building Area/ sq.m | 1 061     |
| Property Tax EUR/ 2016    | 10 900    |
| Income EUR/ 2016          | 88 000    |
| Expected Income EUR/ 2017 | 95 000    |
| PRICE/ EUR                | 2 250 000 |