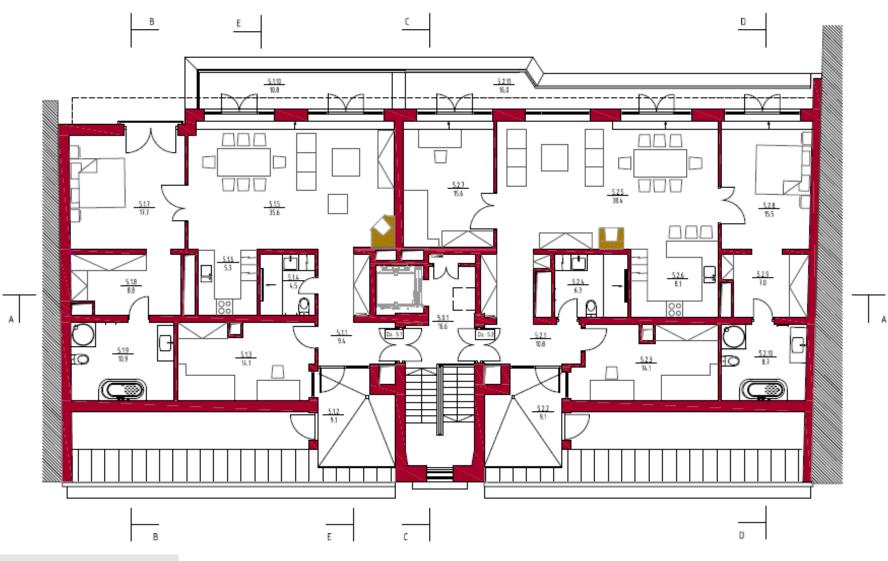

# **BUILDING AFTER RECONSTRUCTION**

# **BUILDING AFTER RECONSTRUCTION**

1st Floor

2nd Floor

4th Floor

5th Floor