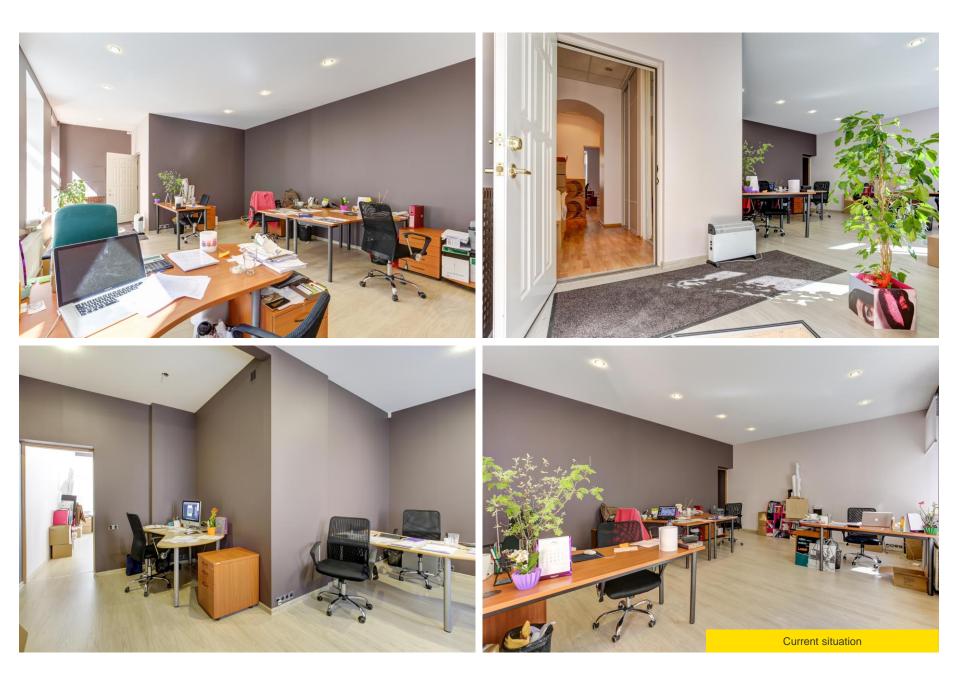

|----------------|---------------------------------------|-----------------------------------------------------|
| 1              | 2                                     | 211,2                                               |
| 2              | 1                                     | 261,8                                               |
| 3              | 3                                     | 259,7                                               |
| 4              | 2                                     | 255,1                                               |
| Common<br>Area |                                       | 73,2                                                |
| Total          | 8                                     | 1 061                                               |













#### LOCATION 18 VILANDES STREET, RIGA



#### CURRENT FLOOR PLANS



### CURRENT FLOOR PLANS



3rd Floor



4th Floor

# **BUILDING AFTER RECONSTRUCTION**



# **BUILDING AFTER RECONSTRUCTION**











1st Floor



2nd Floor





4th Floor



5th Floor