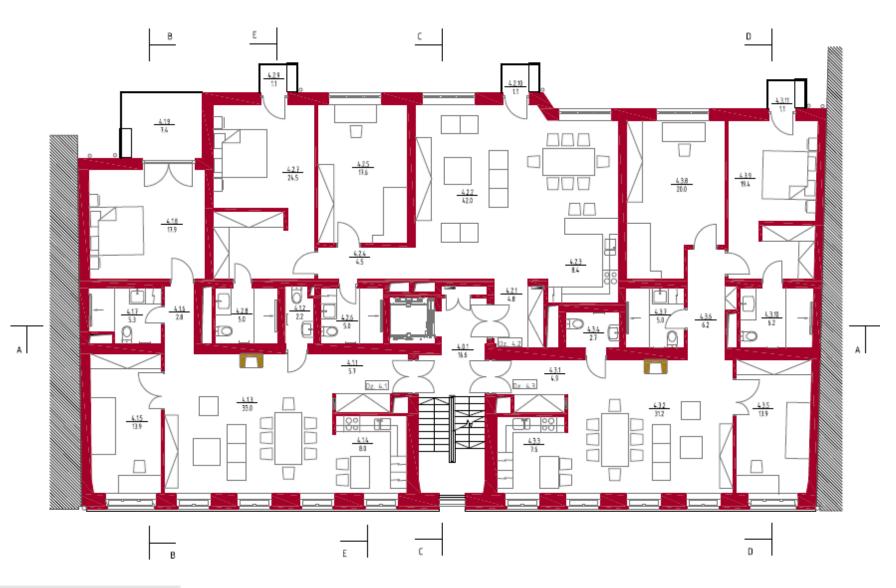

# **BUILDING AFTER RECONSTRUCTION**

# **BUILDING AFTER RECONSTRUCTION**

1st Floor

2nd Floor

4th Floor

5th Floor