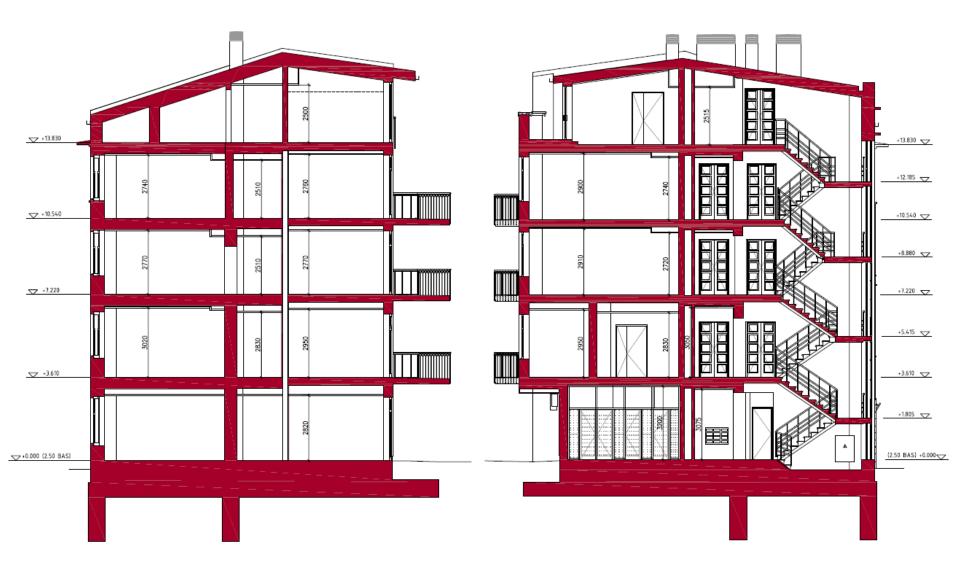

# **BUILDING AFTER RECONSTRUCTION**

# **BUILDING AFTER RECONSTRUCTION**

1st Floor

2nd Floor

4th Floor

5th Floor