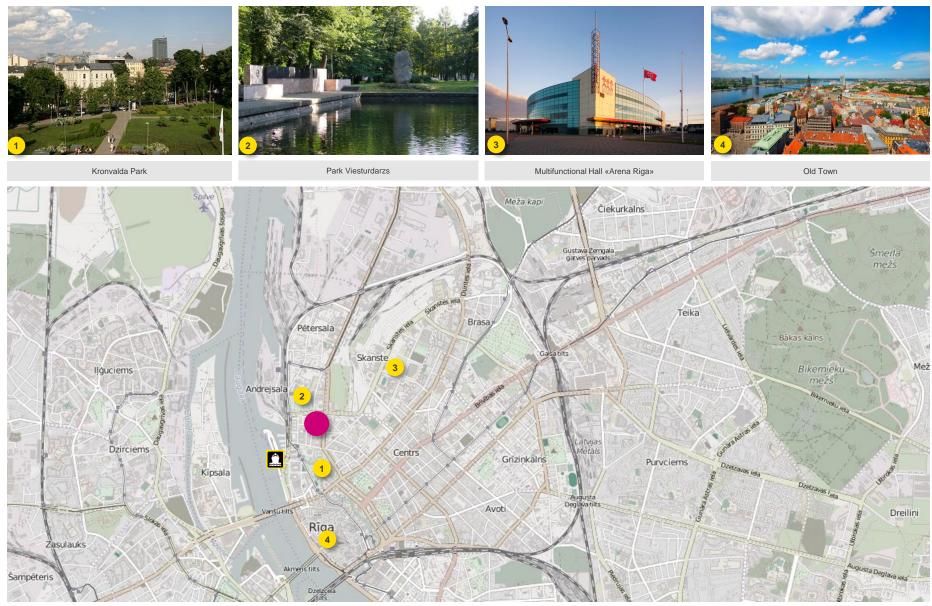

-------------|-----------------------------------------------------|
| 1              | 2                                     | 211,2                                               |
| 2              | 1                                     | 261,8                                               |
| 3              | 3                                     | 259,7                                               |
| 4              | 2                                     | 255,1                                               |
| Common<br>Area |                                       | 73,2                                                |
| Total          | 8                                     | 1 061                                               |













#### LOCATION 18 VILANDES STREET, RIGA



#### CURRENT FLOOR PLANS



### CURRENT FLOOR PLANS



3rd Floor



4th Floor

# **BUILDING AFTER RECONSTRUCTION**



# **BUILDING AFTER RECONSTRUCTION**











1st Floor



2nd Floor





4th Floor



5th Floor