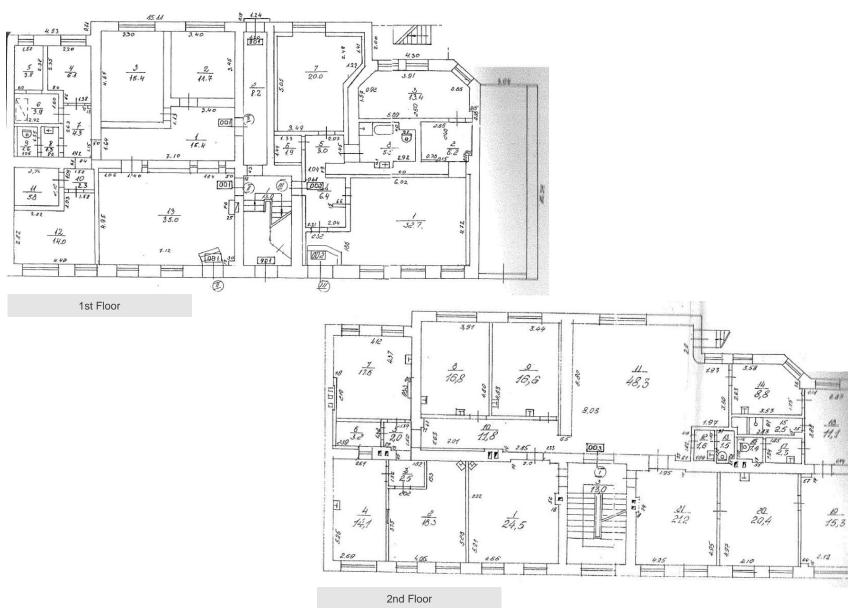

---------------------------------------|
| 1              | 2                                     | 211,2                                               |
| 2              | 1                                     | 261,8                                               |
| 3              | 3                                     | 259,7                                               |
| 4              | 2                                     | 255,1                                               |
| Common<br>Area |                                       | 73,2                                                |
| Total          | 8                                     | 1 061                                               |













#### LOCATION 18 VILANDES STREET, RIGA



#### CURRENT FLOOR PLANS



### CURRENT FLOOR PLANS



3rd Floor



4th Floor

# **BUILDING AFTER RECONSTRUCTION**



# **BUILDING AFTER RECONSTRUCTION**











1st Floor



2nd Floor





4th Floor



5th Floor