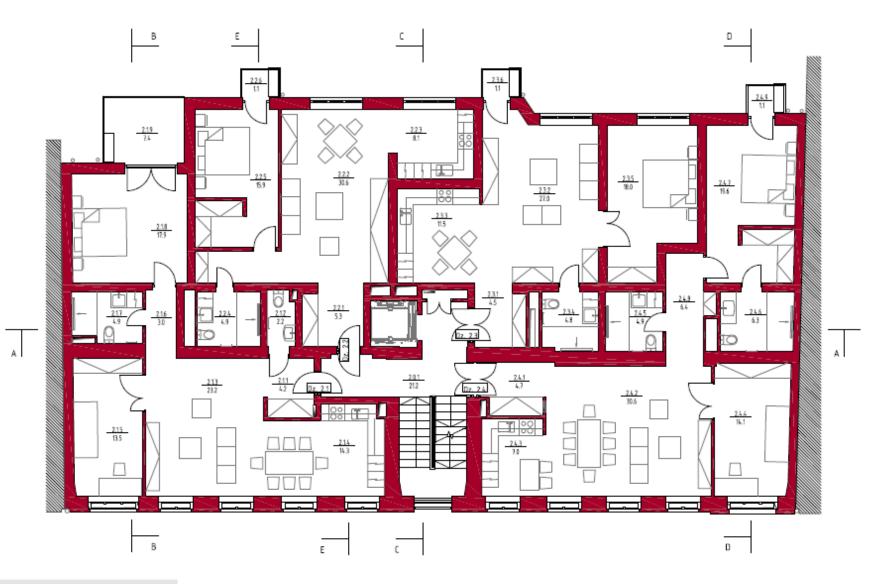

|
| 2              | 1                                     | 261,8                                               |
| 3              | 3                                     | 259,7                                               |
| 4              | 2                                     | 255,1                                               |
| Common<br>Area |                                       | 73,2                                                |
| Total          | 8                                     | 1 061                                               |













#### LOCATION 18 VILANDES STREET, RIGA



#### CURRENT FLOOR PLANS



### CURRENT FLOOR PLANS



3rd Floor



4th Floor

# **BUILDING AFTER RECONSTRUCTION**



# **BUILDING AFTER RECONSTRUCTION**











1st Floor



2nd Floor





4th Floor



5th Floor