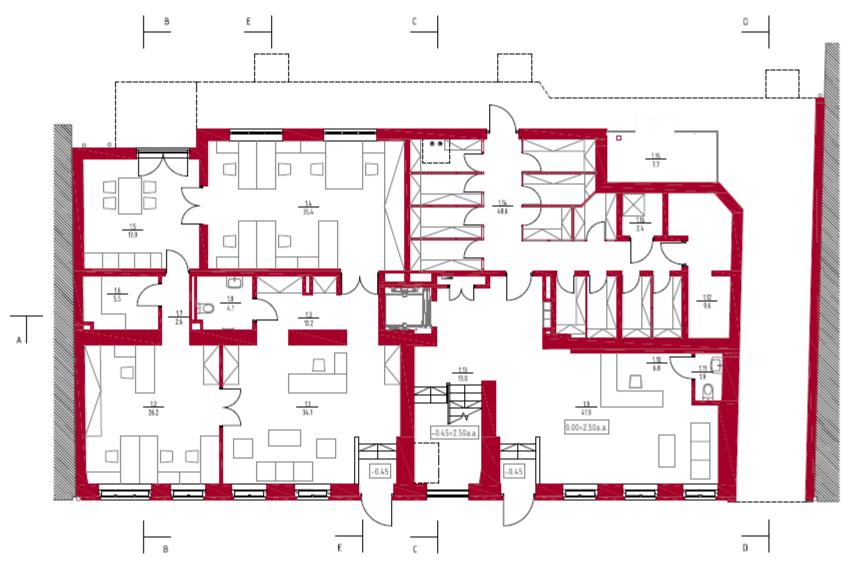

|
| 2              | 1                                     | 261,8                                               |
| 3              | 3                                     | 259,7                                               |
| 4              | 2                                     | 255,1                                               |
| Common<br>Area |                                       | 73,2                                                |
| Total          | 8                                     | 1 061                                               |













#### LOCATION 18 VILANDES STREET, RIGA



#### CURRENT FLOOR PLANS



### CURRENT FLOOR PLANS



3rd Floor



4th Floor

# **BUILDING AFTER RECONSTRUCTION**



# **BUILDING AFTER RECONSTRUCTION**











1st Floor



2nd Floor





4th Floor



5th Floor