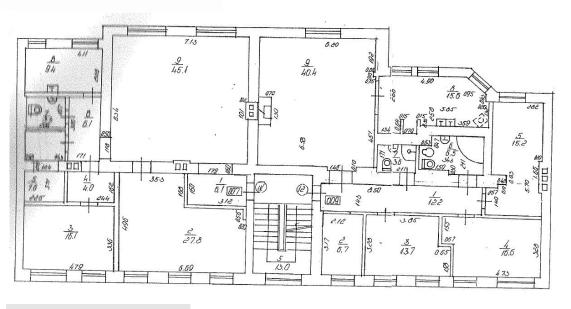

| 1              | 2                                     | 211,2                                               |
| 2              | 1                                     | 261,8                                               |
| 3              | 3                                     | 259,7                                               |
| 4              | 2                                     | 255,1                                               |
| Common<br>Area |                                       | 73,2                                                |
| Total          | 8                                     | 1 061                                               |













#### LOCATION 18 VILANDES STREET, RIGA



#### CURRENT FLOOR PLANS



### CURRENT FLOOR PLANS



3rd Floor



4th Floor

# **BUILDING AFTER RECONSTRUCTION**



# **BUILDING AFTER RECONSTRUCTION**











1st Floor



2nd Floor





4th Floor



5th Floor