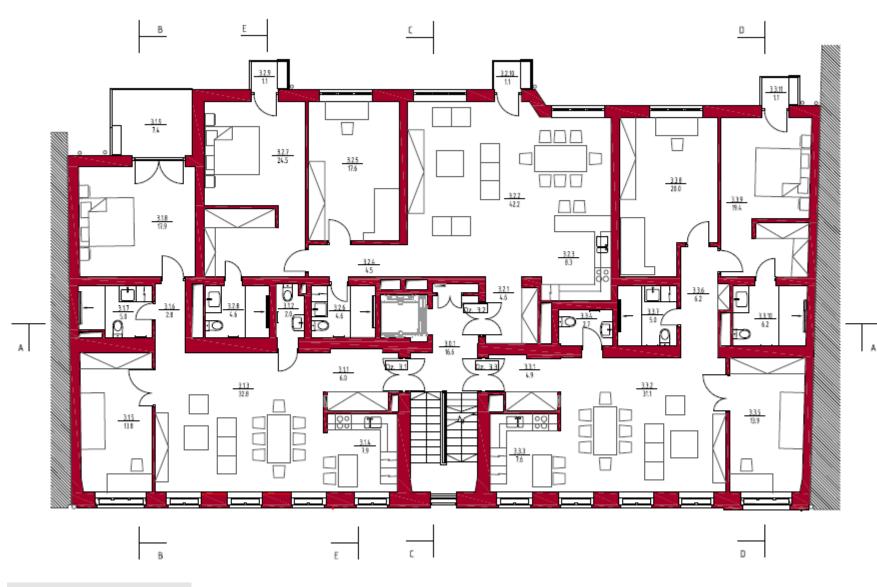

| 1                                     | 261,8                                               |
| 3              | 3                                     | 259,7                                               |
| 4              | 2                                     | 255,1                                               |
| Common<br>Area |                                       | 73,2                                                |
| Total          | 8                                     | 1 061                                               |













#### LOCATION 18 VILANDES STREET, RIGA



#### CURRENT FLOOR PLANS



### CURRENT FLOOR PLANS



3rd Floor



4th Floor

# **BUILDING AFTER RECONSTRUCTION**



# **BUILDING AFTER RECONSTRUCTION**











1st Floor



2nd Floor





4th Floor



5th Floor