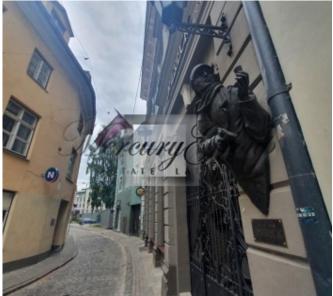

## Residential property in Old Riga

Located in the heart of Riga - the Old Town - a renovated 4-storey building, built in 1898, is for sale and currently houses a new boutique hotel 'Sherlock Art Hotel'. Its unique concept, appearance and interior design show special respect for the work of the famous British writer Arthur Conan Doyle and his legendary hero, detective Sherlock Holmes. The hotel has seventeen rooms (29 to 63 square meters) in the Suite, Superior and Studio categories, decorated in a Victorian style. Each room has a unique décor, and its interior is associated with one or another hero of Arthur Conan Doyle or the detective story, after which the rooms are named. Most apartments are two-room apartments with a seating area, a work area and a cozy bathroom. Kitchen areas are equipped with the necessary appliances. According to customer ratings, the Sherlock Art Hotel is one of the highest valued tourism objects in Riga, which confirms the investment attractiveness of this object.

The total area of the house on Maza Monetu Street 3 is 1,354 square meters, of which 901 square meters are a boutique hotel. On the first floor of the building there is the famous Latvian fast service restaurant network Lido, which is one of the most popular public catering places in Old Riga. Lido has a long-term lease and the average monthly payment in recent years has been € 11,000, excluding utilities.