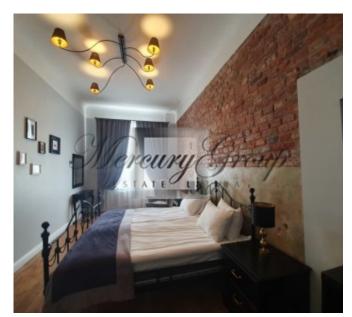

## Residential property in Old Riga

Located in the heart of Riga - the Old Town - a renovated 4-storey building, built in 1898, is for sale and currently houses a new boutique hotel 'Sherlock Art Hotel'. Its unique concept, appearance and interior design show special respect for the work of the famous British writer Arthur Conan Doyle and his legendary hero, detective Sherlock Holmes. The hotel has seventeen rooms (29 to 63 square meters) in the Suite, Superior and Studio categories, decorated in a Victorian style. Each room has a unique décor, and its interior is associated with one or another hero of Arthur Conan Doyle or the detective story, after which the rooms are named. Most apartments are two-room apartments with a seating area, a work area and a cozy bathroom. Kitchen areas are equipped with the necessary appliances. According to customer ratings, the Sherlock Art Hotel is one of the highest valued tourism objects in Riga, which confirms the investment attractiveness of this object.