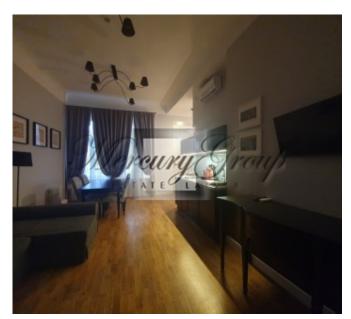

## Residential property in Old Riga

Located in the heart of Riga - the Old Town - a renovated 4-storey building, built in 1898, is for sale and currently houses a new boutique hotel 'Sherlock Art Hotel'. Its unique concept, appearance and interior design show special respect for the work of the famous British writer Arthur Conan Doyle and his legendary hero, detective Sherlock Holmes. The hotel has seventeen rooms (29 to 63 square meters) in the Suite, Superior and Studio categories, decorated in a Victorian style. Each room has a unique décor, and its interior is associated with one or another hero of Arthur Conan Doyle or the detective story, after which the rooms are named. Most apartments are two-room apartments with a seating area, a work area and a cozy bathroom. Kitchen areas are equipped with the necessary appliances. According to customer ratings, the Sherlock Art Hotel is one of the highest valued tourism objects in Riga, which confirms the investment attractiveness of this object.