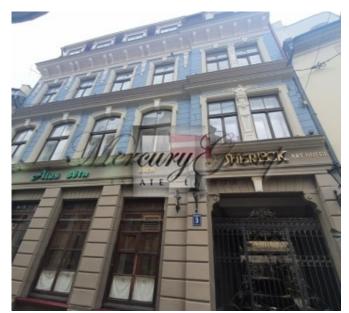

## Residential property in Old Riga

Located in the heart of Riga - the Old Town - a renovated 4-storey building, built in 1898, is for sale and currently houses a new boutique hotel 'Sherlock Art Hotel'. Its unique concept, appearance and interior design show special respect for the work of the famous British writer Arthur Conan Doyle and his legendary hero, detective Sherlock Holmes. The hotel has seventeen rooms (29 to 63 square meters) in the Suite, Superior and Studio categories, decorated in a Victorian style. Each room has a unique décor, and its interior is associated with one or another hero of Arthur Conan Doyle or the detective story, after which the rooms are named. Most apartments are two-room apartments with a seating area, a work area and a cozy bathroom. Kitchen areas are equipped with the necessary appliances. According to customer ratings, the Sherlock Art Hotel is one of the highest valued tourism objects in Riga, which confirms the investment attractiveness of this object.

The total area of the house on Maza Monetu Street 3 is 1,354 square meters, of which 901 square meters are a boutique hotel. On the first floor of the building there is the famous Latvian fast service restaurant network Lido, which is one of the most popular public catering places in Old Riga. Lido has a long-term lease and the average monthly payment in recent years has been € 11,000, excluding utilities.