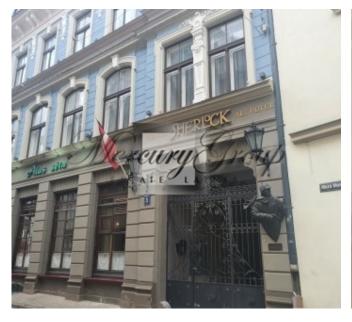

## Residential property in Old Riga

Located in the heart of Riga - the Old Town - a renovated 4-storey building, built in 1898, is for sale and currently houses a new boutique hotel 'Sherlock Art Hotel'. Its unique concept, appearance and interior design show special respect for the work of the famous British writer Arthur Conan Doyle and his legendary hero, detective Sherlock Holmes. The hotel has seventeen rooms (29 to 63 square meters) in the Suite, Superior and Studio categories, decorated in a Victorian style. Each room has a unique décor, and its interior is associated with one or another hero of Arthur Conan Doyle or the detective story, after which the rooms are named. Most apartments are two-room apartments with a seating area, a work area and a cozy bathroom. Kitchen areas are equipped with the necessary appliances. According to customer ratings, the Sherlock Art Hotel is one of the highest valued tourism objects in Riga, which confirms the investment attractiveness of this object.

The total area of the house on Maza Monetu Street 3 is 1,354 square meters, of which 901 square meters are a boutique hotel. On the first floor of the building there is the famous Latvian fast service restaurant network Lido, which is one of the most popular public catering places in Old Riga. Lido has a long-term lease and the average monthly payment in recent years has been € 11,000, excluding utilities.