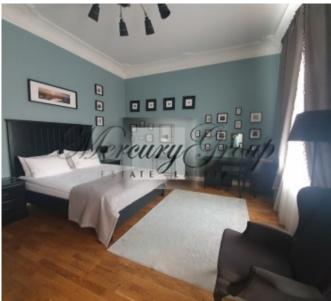

## Residential property in Old Riga

Located in the heart of Riga - the Old Town - a renovated 4-storey building, built in 1898, is for sale and currently houses a new boutique hotel 'Sherlock Art Hotel'. Its unique concept, appearance and interior design show special respect for the work of the famous British writer Arthur Conan Doyle and his legendary hero, detective Sherlock Holmes. The hotel has seventeen rooms (29 to 63 square meters) in the Suite, Superior and Studio categories, decorated in a Victorian style. Each room has a unique décor, and its interior is associated with one or another hero of Arthur Conan Doyle or the detective story, after which the rooms are named. Most apartments are two-room apartments with a seating area, a work area and a cozy bathroom. Kitchen areas are equipped with the necessary appliances. According to customer ratings, the Sherlock Art Hotel is one of the highest valued tourism objects in Riga, which confirms the investment attractiveness of this object.