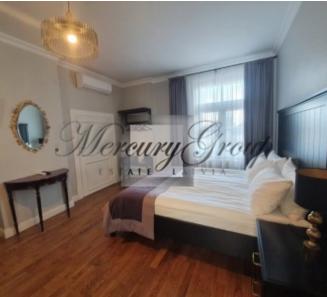

## Residential property in Old Riga

Located in the heart of Riga - the Old Town - a renovated 4-storey building, built in 1898, is for sale and currently houses a new boutique hotel 'Sherlock Art Hotel'. Its unique concept, appearance and interior design show special respect for the work of the famous British writer Arthur Conan Doyle and his legendary hero, detective Sherlock Holmes. The hotel has seventeen rooms (29 to 63 square meters) in the Suite, Superior and Studio categories, decorated in a Victorian style. Each room has a unique décor, and its interior is associated with one or another hero of Arthur Conan Doyle or the detective story, after which the rooms are named. Most apartments are two-room apartments with a seating area, a work area and a cozy bathroom. Kitchen areas are equipped with the necessary appliances. According to customer ratings, the Sherlock Art Hotel is one of the highest valued tourism objects in Riga, which confirms the investment attractiveness of this object.