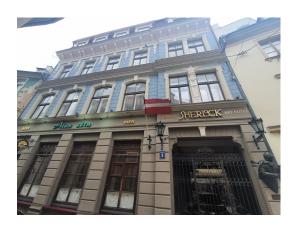

## Residential property in Old Riga

Located in the heart of Riga - the Old Town - a renovated 4-storey building, built in 1898, is for sale and currently houses a new boutique hotel 'Sherlock Art Hotel'. Its unique concept, appearance and interior design show special respect for the work of the famous British writer Arthur Conan Doyle and his legendary hero, detective Sherlock Holmes. The hotel has seventeen rooms (29 to 63 square meters) in the Suite, Superior and Studio categories, decorated in a Victorian style. Each room has a unique décor, and its interior is associated with one or another hero of Arthur Conan Doyle or the detective story, after which the rooms are named. Most apartments are two-room apartments with a seating area, a work area and a cozy bathroom. Kitchen areas are equipped with the necessary appliances. According to customer ratings, the Sherlock Art Hotel is one of the highest valued tourism objects in Riga, which confirms the investment attractiveness of this object.

The total area of the house on Maza Monetu Street 3 is 1,354 square meters, of which 901 square meters are a boutique hotel. On the first floor of the building there is the famous Latvian fast service restaurant network Lido, which is one of the most popular public catering places in Old Riga. Lido has a long-term lease and the average monthly payment in recent years has been € 11,000, excluding utilities.